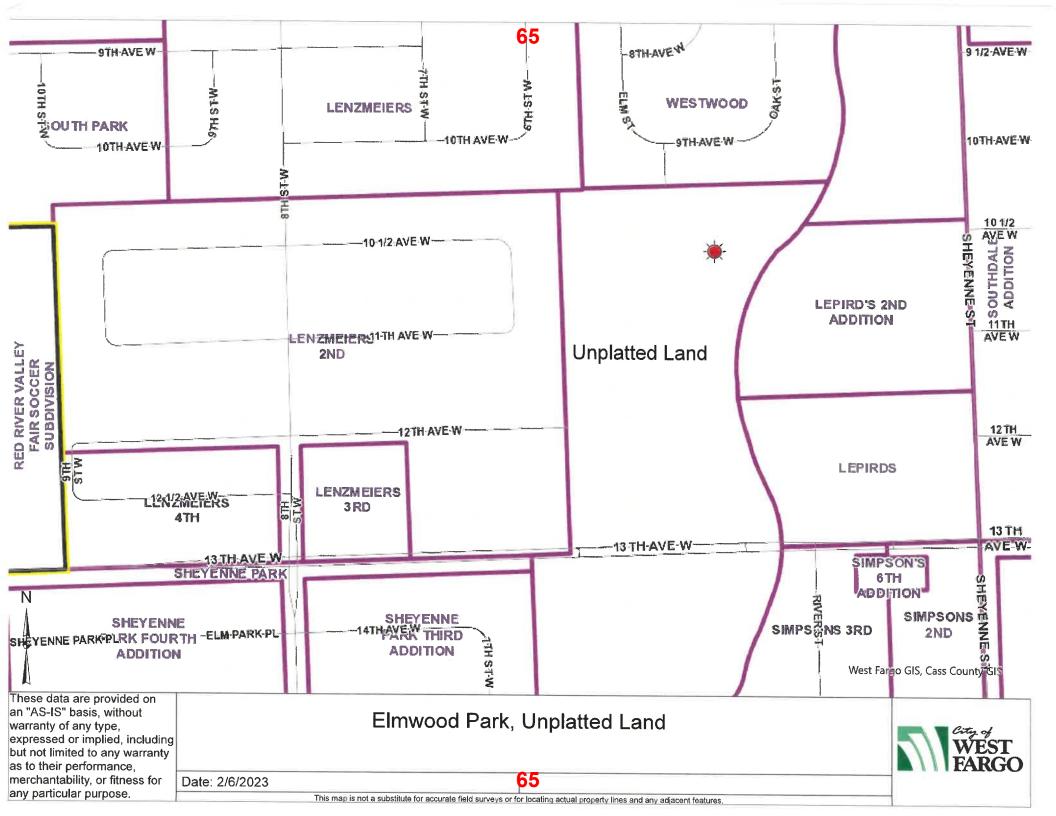

**West Fargo Park District - -** The West Fargo Park District requests \$16,145 in grant funds for improvements at four playground areas located in West Fargo, including North Elmwood, Meadowridge, Westside and Arbor Woods Parks. Improvements consist of new borders, wood mulch, a single post swing with add on and footings and a large spinner at each site. The total estimated project cost is \$64,581. A copy of the grant application is attached to these minutes as Annex XIII.