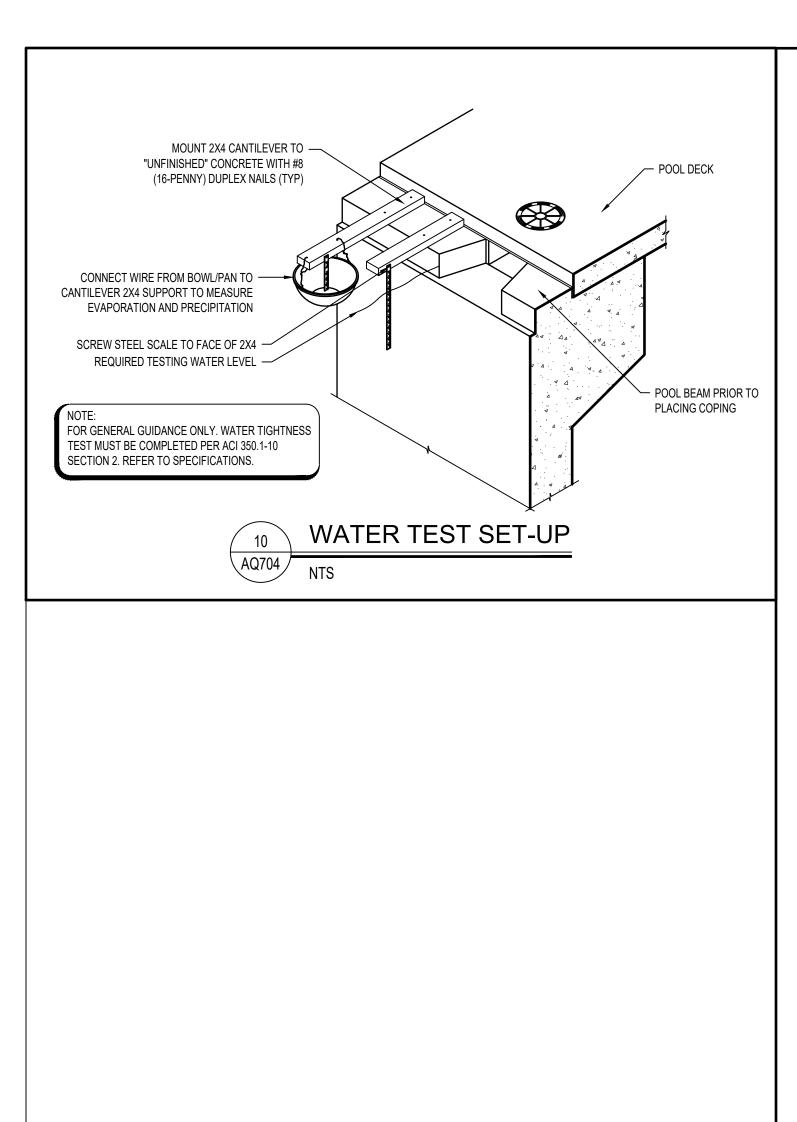

BY MECHANICAL. ELECTRICAL

CONNECTIONS MUST BE BY ELECTRICAL. REFER TO HEATER SCHEDULE FOR MINIMUM

<u>DETAIL A-A</u> 3" = 1'-0"

9 3/4"

9 3/4"

11 3/4"

11 3/4"

16 1/2"

16 1/2"

NOTE: 1. CONTRACTOR TO CONFIRM THAT ALL VALVES ARE

2. REFER TO SPECIFICATION FOR TYPE/STYLE OF

ACCESSIBLE WITHIN BOX.

VALVE OPERATOR REQUIRED.

NOMINAL PIPE

SIZE

< 2 1/2"

2 1/2"

4"

6"

- OPTIONAL FRP I-BEAM

- CONCRETE SIDE WALLS

- GRANULAR, COMPACTED,

FREE DRAINING FILL

**VALVE BOX** 

INSTALL PER MANUFACTURER RECOMMENDATIONS.

REFER TO DETAIL XXXXX FOR HEATER BYPASS CONNECTION.

PIPE DIAMETERS AFTER FLOW METER.

CONNECTION.

REQUIREMENTS.

DECK -

<u>PLAN</u>

**ELEVATION** 

ALL VALVES NEED TO BE SET AT

FILLED TO MATCH DECK OR PVC

S/S FLOOR ACCESS COVER

ID SIZE AS REQUIRED

THE SAME ELEVATION













Architecture Engineering

TELE 701.609.5290 FAX 701.609.5290\*51

Counsilman Hunsaker AQUATICS FOR LIFE

ph: 314.894.1245 • www.chh2o.com

www.eapc.net

313 Main Street, Suite 308, Williston ND 58801

Interior Design

CLIENT

**WILLISTON** 

BUILDERS

**COMMUNITY** 





TO MAKE-UP WATER SOLENOID -

VALVE AT FILL FUNNEL

120V DUPLEX OUTLET

REFER TO ELECTRICAL

AS REQUIRED

ELECTRICAL

WATER LEVEL ADJUSTMENT SLEEVE

JUNCTION BOX

1" CLEAR PVC -

PLUG DRAIN -

SENSOR TUBE

SENSOR

COORDINATE WITH

SENSOR EXTENSION CABLE

ROUTED IN 1" CONDUIT TO

WATER LEVEL CONTROLLER

SECURED REMOVABLE LID -



| PROJECT NO:                                                                                           | 20224620                                              |
|-----------------------