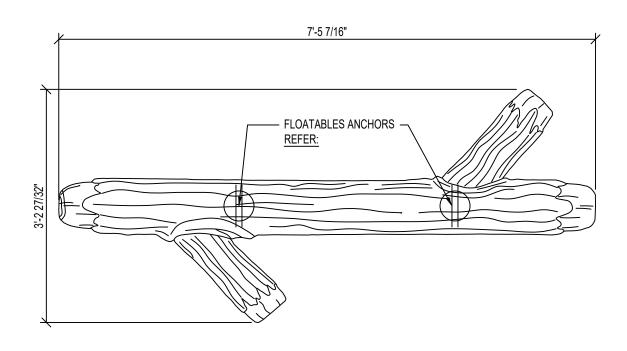

CT DESCRIPTION
WILLISTON WATER
WORLD

CITY WILLISTON
STATE NORTH DAKOTA

ISSUE DATES



| DD   | DESIGN DEVELOPMENT | 01/20/2023 |
|------|--------------------|------------|
| SD   | SCHEMATIC DESIGN   | 12/15/2022 |
| MARK | DESCRIPTION        | DATE       |

| PROJECT NO: | 20224620 |
|-------------|----------|
| DRAWN BY:   | KAS      |
| CHECKED BY: | CCH      |
| CODVIDICUT  |          |

COPYRIGHT:
All plans, specifications, computer files, field data, notes and other documents and instruments prepared by EAPC as instruments of service shall remain the property of EAPC. EAPC shall retain all common lay, statutory and other reserved rights, including the copyright there to.

STAMP

DRAWING TITLE
LEISURE POOL PLAN
& SECTIONS

**AQ300** 



LEISURE POOL PLAN

AQ300 3/32" = 1'-0"















Architecture Engineering

 Interior Design
 Industrial

 TELE 701.609.5290
 FAX 701.609.5290\*51

313 Main Street, Suite 308, Williston ND 58801

www.eapc.net



COUNSILMAN - HUNSAKER
AQUATICS FOR LIFE
ph: 314.894.1245 - www.chh2o.com

CLIENT
WILLISTON
COMMUNITY
BUILDERS

PROJECT DESCRIPTION
WILLISTON WATER
WORLD

CITY WILLISTON
STATE NORTH DAKOTA

ISSUE DATES

PRIMITED TON

| SD SCHEMATIC DESIGN 12/15 |       |
|---------------------------|-------|
|                           | /2022 |
| MARK DESCRIPTION DA       | ATE   |

PROJECT NO: 20224620
DRAWN BY: KAS
CHECKED BY: CCH

COPYRIGHT:
All plans, specifications, computer files, field data, notes and other documents and instruments prepared by EAPC as instruments of service shall remain the property of EAPC. EAPC shall retain all c