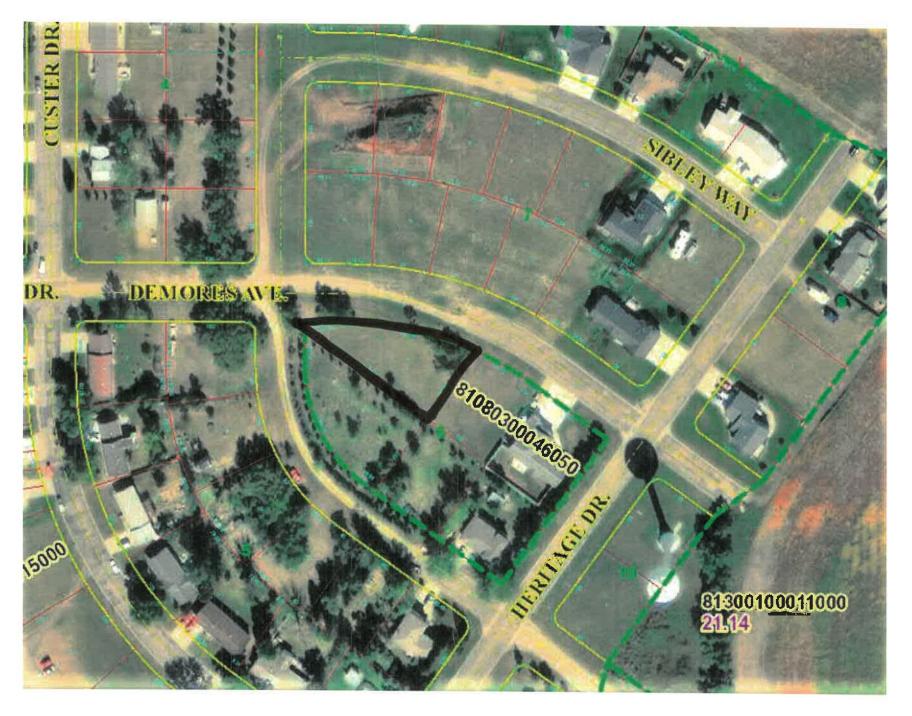

SIRED IN MICH.

Chargest & Primary Constrain

on line. Her to receive the first the first party property of the first party and party and party when represent the first party and par

BOARD OF COMMISSIONERS APPROVAL

ON HIS NAMED AS THE WALLAN COUNTY (MANUE OF COMMET PROMOTED AS AS A SELECT DISECTOR

ATHEST. \_\_\_\_\_\_EXHIBITY AMPRILE emonth to Chester Compression as Compress

THE THREE TRANSPORT AND THE WORKSHOP THE TRANSPORT OF THREE TRANSPORT

MARIAN PRINCE, MINNEY DARRISA ON CHIMBING STANDARD DARRISA

CERTIFICATE OF COUNTY AUDITOR

CURRENT TAKES OR CURRENT SPECIAL ASSISSMENTS OR WEIGHT CHEET OF SPECIAL ASSESSMENTS AND

SLEDIT, MILEAN EQUALY AMBRON ANTENN FORMA WINNING

MELEAN COUNTY RECORDER 

GALLAN CUMMIN MERCHANIEN

A MARCH THE STATE OF THE PARTY OF THE STREET STATE OF THE STATE



# Garrison Diversion Conservancy District Matching Recreation Grant Program

| Date of Application 2/24/2023                      | Project Name Sportsmens Centennial Park Boat Ramp Reconstruction |
|----------------------------------------------------|------------------------------------------------------------------|
| Sponsoring Agency Name McLe                        | ean County                                                       |
| Authorized Representative/Title                    | Beth A Knutson/Auditor                                           |
| Sponsoring Agency Address 71                       | 2 5th Ave, Washburn ND 58577                                     |
| Phone (701) 462-8541                               | Email baknutson@nd.gov