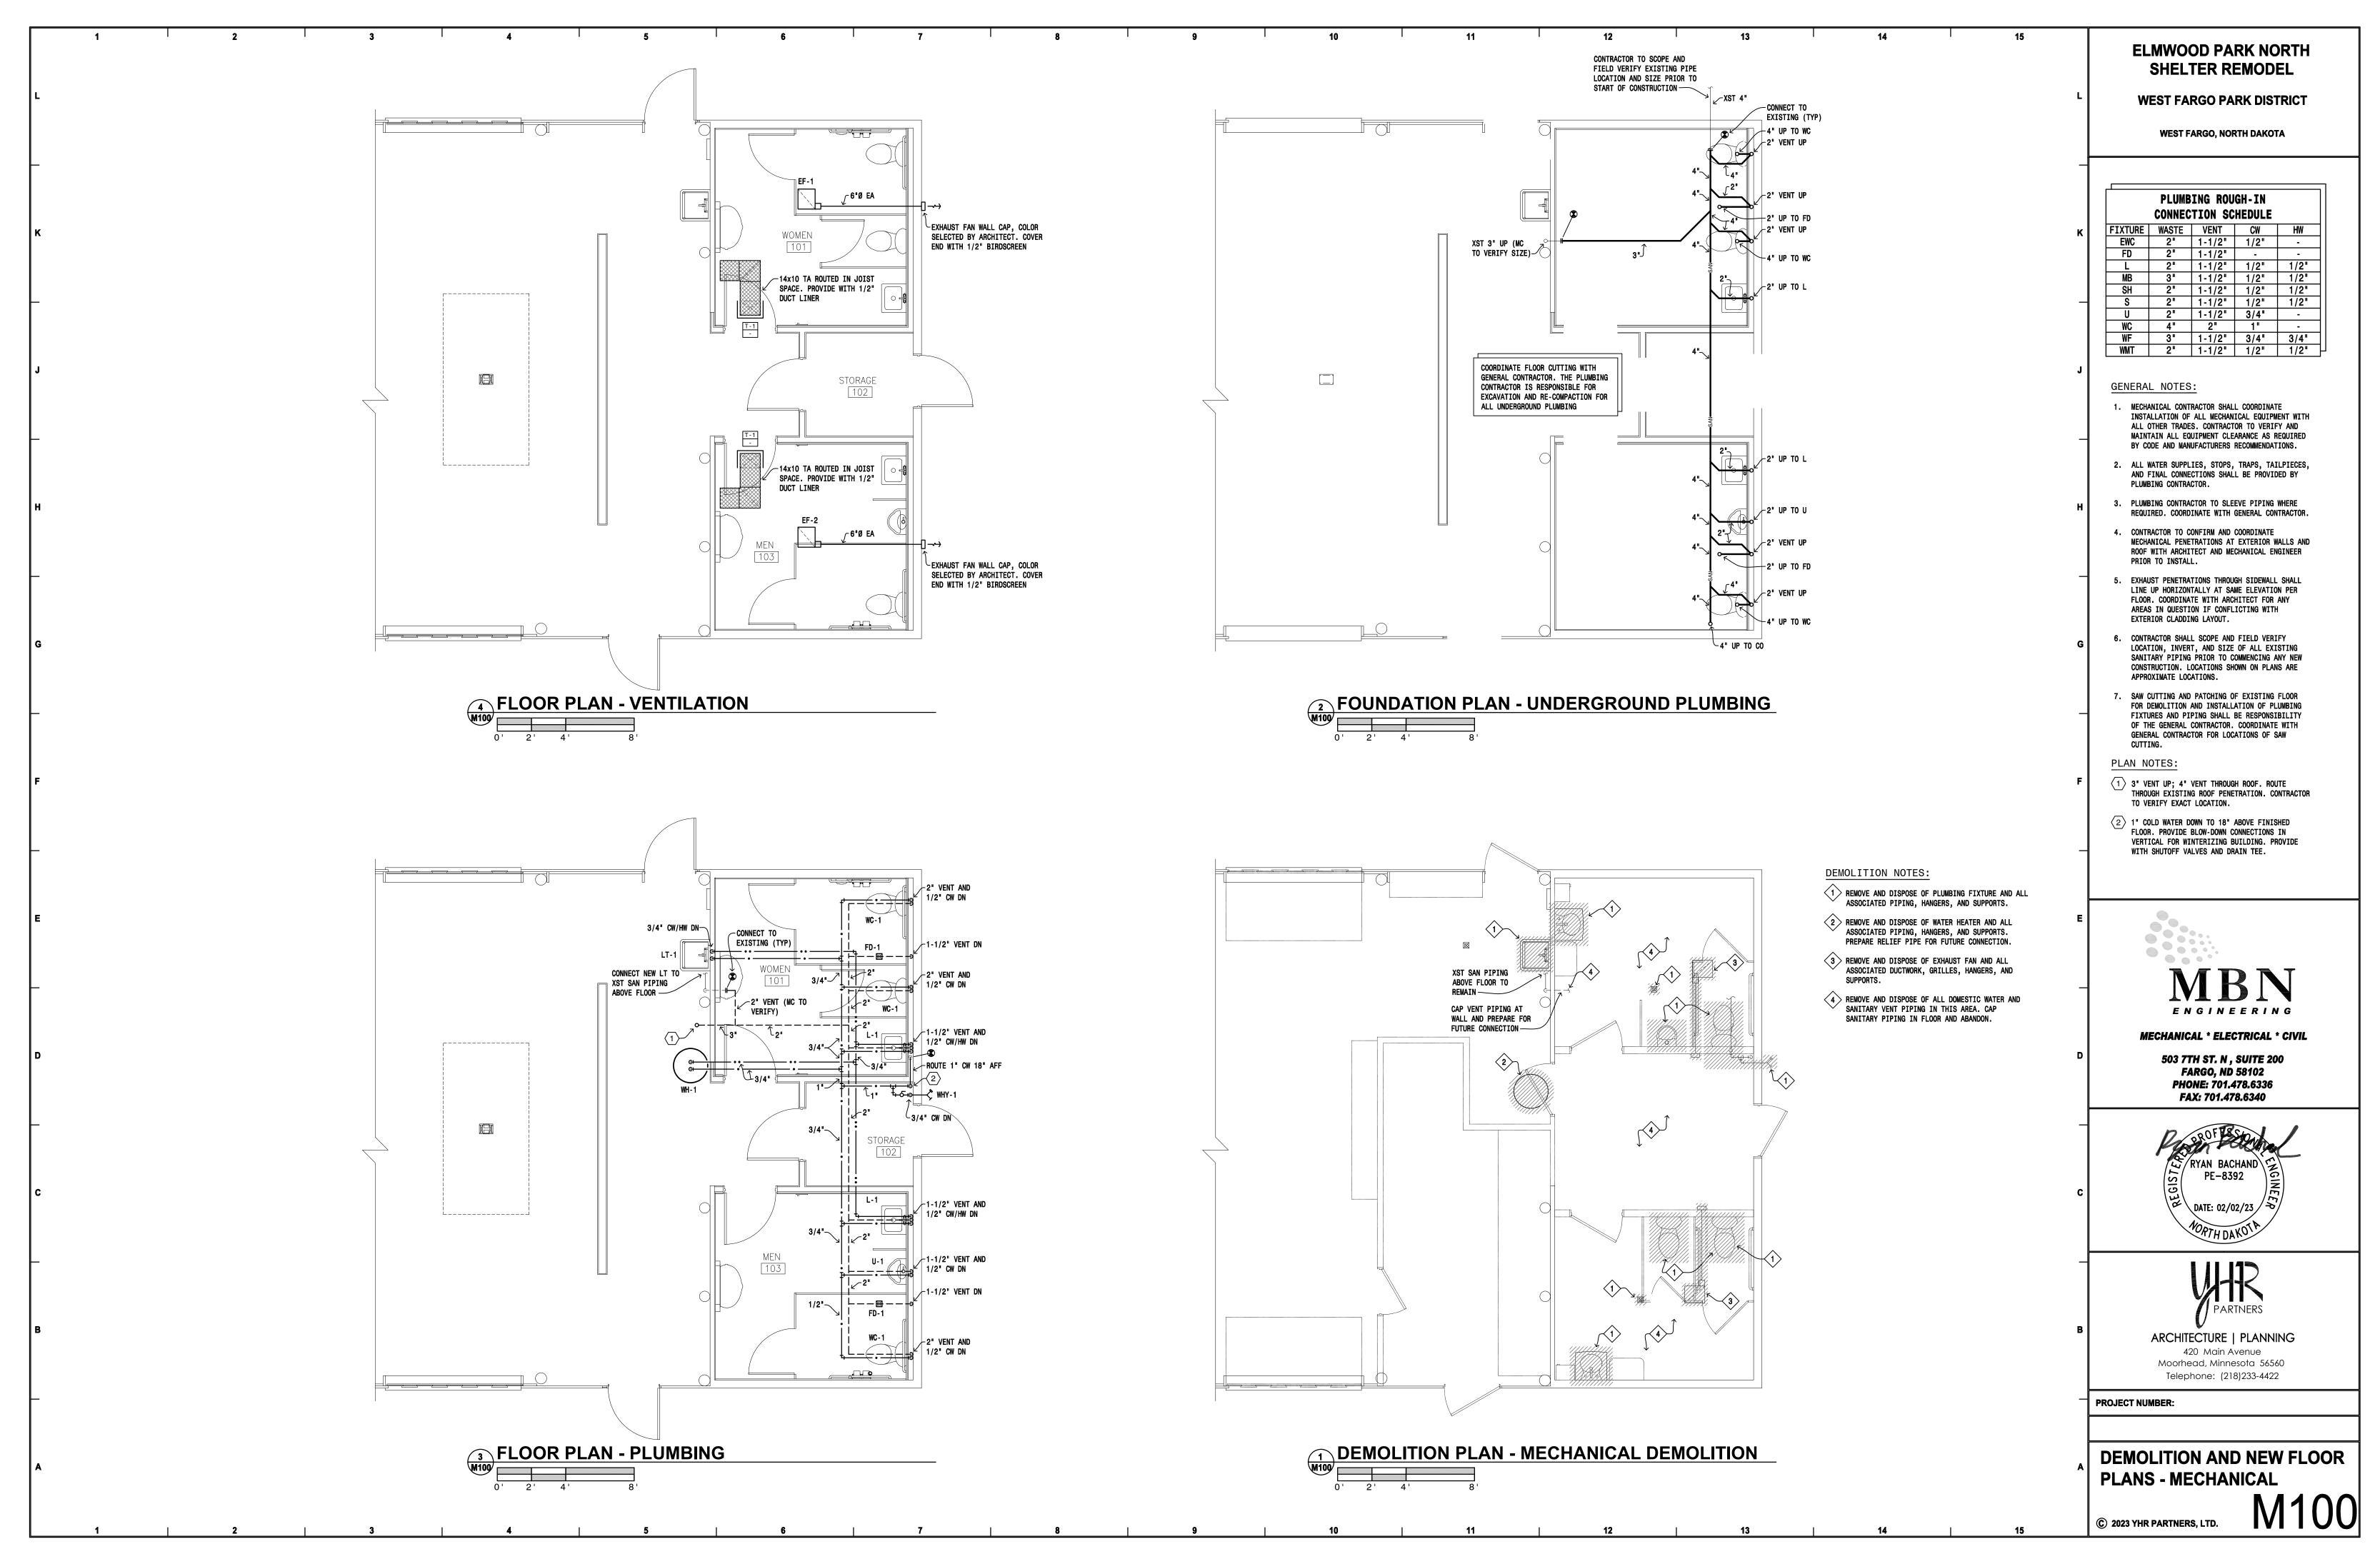

**West Fargo Park District - -** The West Fargo Park District requests \$16,145 in grant funds for improvements at four playground areas located in West Fargo, including North Elmwood, Meadowridge, Westside and Arbor Woods Parks. Improvements consist of new borders, wood mulch, a single post swing with add on and footings and a large spinner at each site. The total estimated project cost is \$64,581. A copy of the grant application is attached to these minutes as Annex XIII.

Motion by Director Krueger to approve up to 25 percent of the local, non-federal share of the eligible costs not to exceed \$16,145 to the West Fargo Park District for improvements at four West Fargo playground areas, including North Elmwood, Meadowridge, Westside

and Arbor Woods Parks. Improvements consist of new borders, wood mulch, a single post swing with add on and footings and a large spinner at each site. Second by Director Johnson. Upon roll call vote, the following directors voted aye: Johnson, Klein, Krueger and Metzger. Those voting nay: none. Absent and not voting: Cayko and Walter. Motion carried.