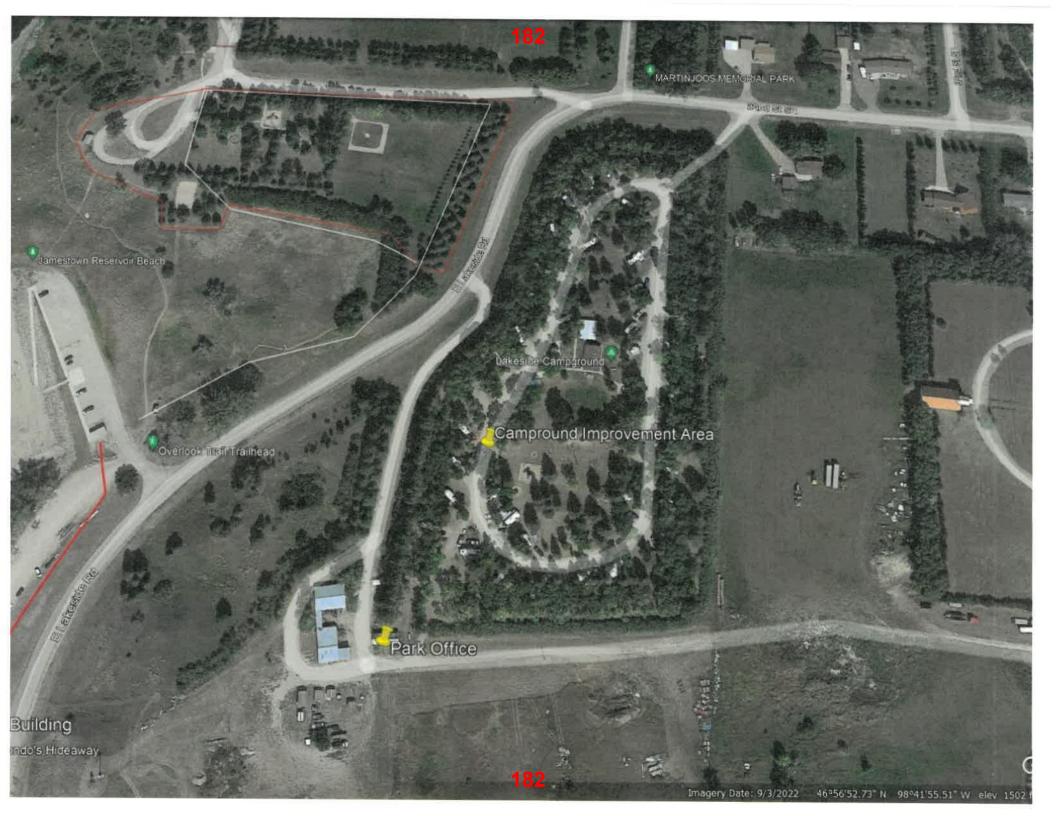

**Stutsman County Park Board - -** The Stutsman County Park Board's request is for \$6,204 in grant funds for a new vault toilet at the Jamestown Reservoir main playground area. The total estimated project cost is \$24,816. A copy of the grant application is attached to these minutes as Annex XIX.

Motion by Director Metzger to approve up to 25 percent of the local, non-federal share of the eligible costs not to exceed \$6,204 to Stutsman County Park Board for construction of a vault toilet at the Jamestown Reservoir main playground area. Second by Director Krueger. Upon roll call vote, the following directors voted aye: Johnson, Klein, Krueger and Metzger. Those voting nay: none. Absent and not voting: Cayko and Walter. Motion carried.