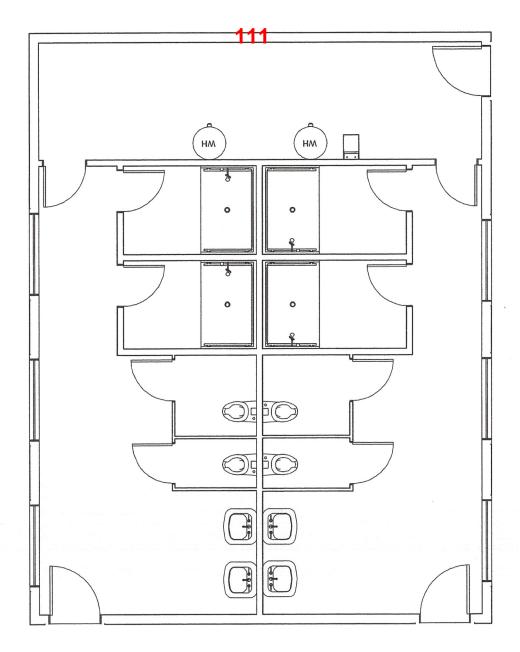

the best interests of the county.

The newly constructed shower/bathroom house must meet the following specifications:

- Building size 36 feet by 28 feet
- Entrance to bathroom to face South
- Entrance on east side to provide access to a utility room
- Building must house separate sides for men and women facilities
- Each side must include two bathroom stalls, two shower stalls, and a double sink
- Building, in its entirety, must comply with all ADA requirements

An example schematic is included on page 2 of this bid package.

Please include a breakout of costs with your bid proposal and certification.

Questions on the project can be directed to:

Peggy Hellandsaas Tobacco Gardens Resort & Marina 4781 Highway 1806 West Watford City, ND 58854 701-842-4199 tobaccogardens@ruggedwest.com





LIVING AREA 1008 SQ FT



13314 68th St NW • Williston, ND 58801 • Phone: 2485636099

Tobacco Gardens

**Print Date:** 10-11-2022

# **Proposal for Tobacco Gardens**

| ltems                                                                                                                  | Description                                                                                            | Qty/Unit | Price       |
|------------------------------------------------------------------------------------------------------------------------|--------------------------------------------------------------------------------------------------------|----------|-------------|
| 24.5 x 24.5 Building<br>Demolition<br>11.1 Pre Construction<br>Demo                                                    |