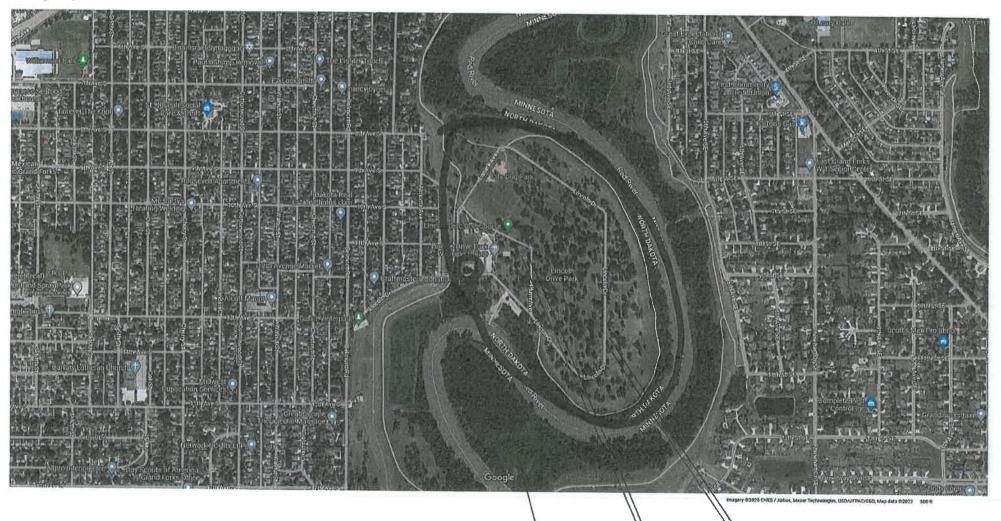

**Grand Forks Park District - -** Leif Larsen and Wes Colborn, Grand Forks Park District, presented the park board's request for \$75,000 in grant funds to construct a new grandstand at Kraft Field. The project consists of approximately a 300-seat structure with back seating, overhead protection for safety and shade, as well as an upper tier press box. The total estimated project cost is \$1,210,825. A copy of the grant application is attached to these minutes as Annex VII.

Motion by Director Johnson to approve up to 25 percent of the local, non-federal share of the eligible costs not to exceed \$75,000 to the Grand Forks Park District for its grandstand replacement project at Kraft Field, consisting of a 300-seat structure with overhead protection and a press box. Second by Director Krueger. Upon roll call vote, the following directors voted aye: Johnson, Klein, Krueger and Metzger. Those voting nay: none. Absent and not voting: Cayko and Walter. Motion carried.