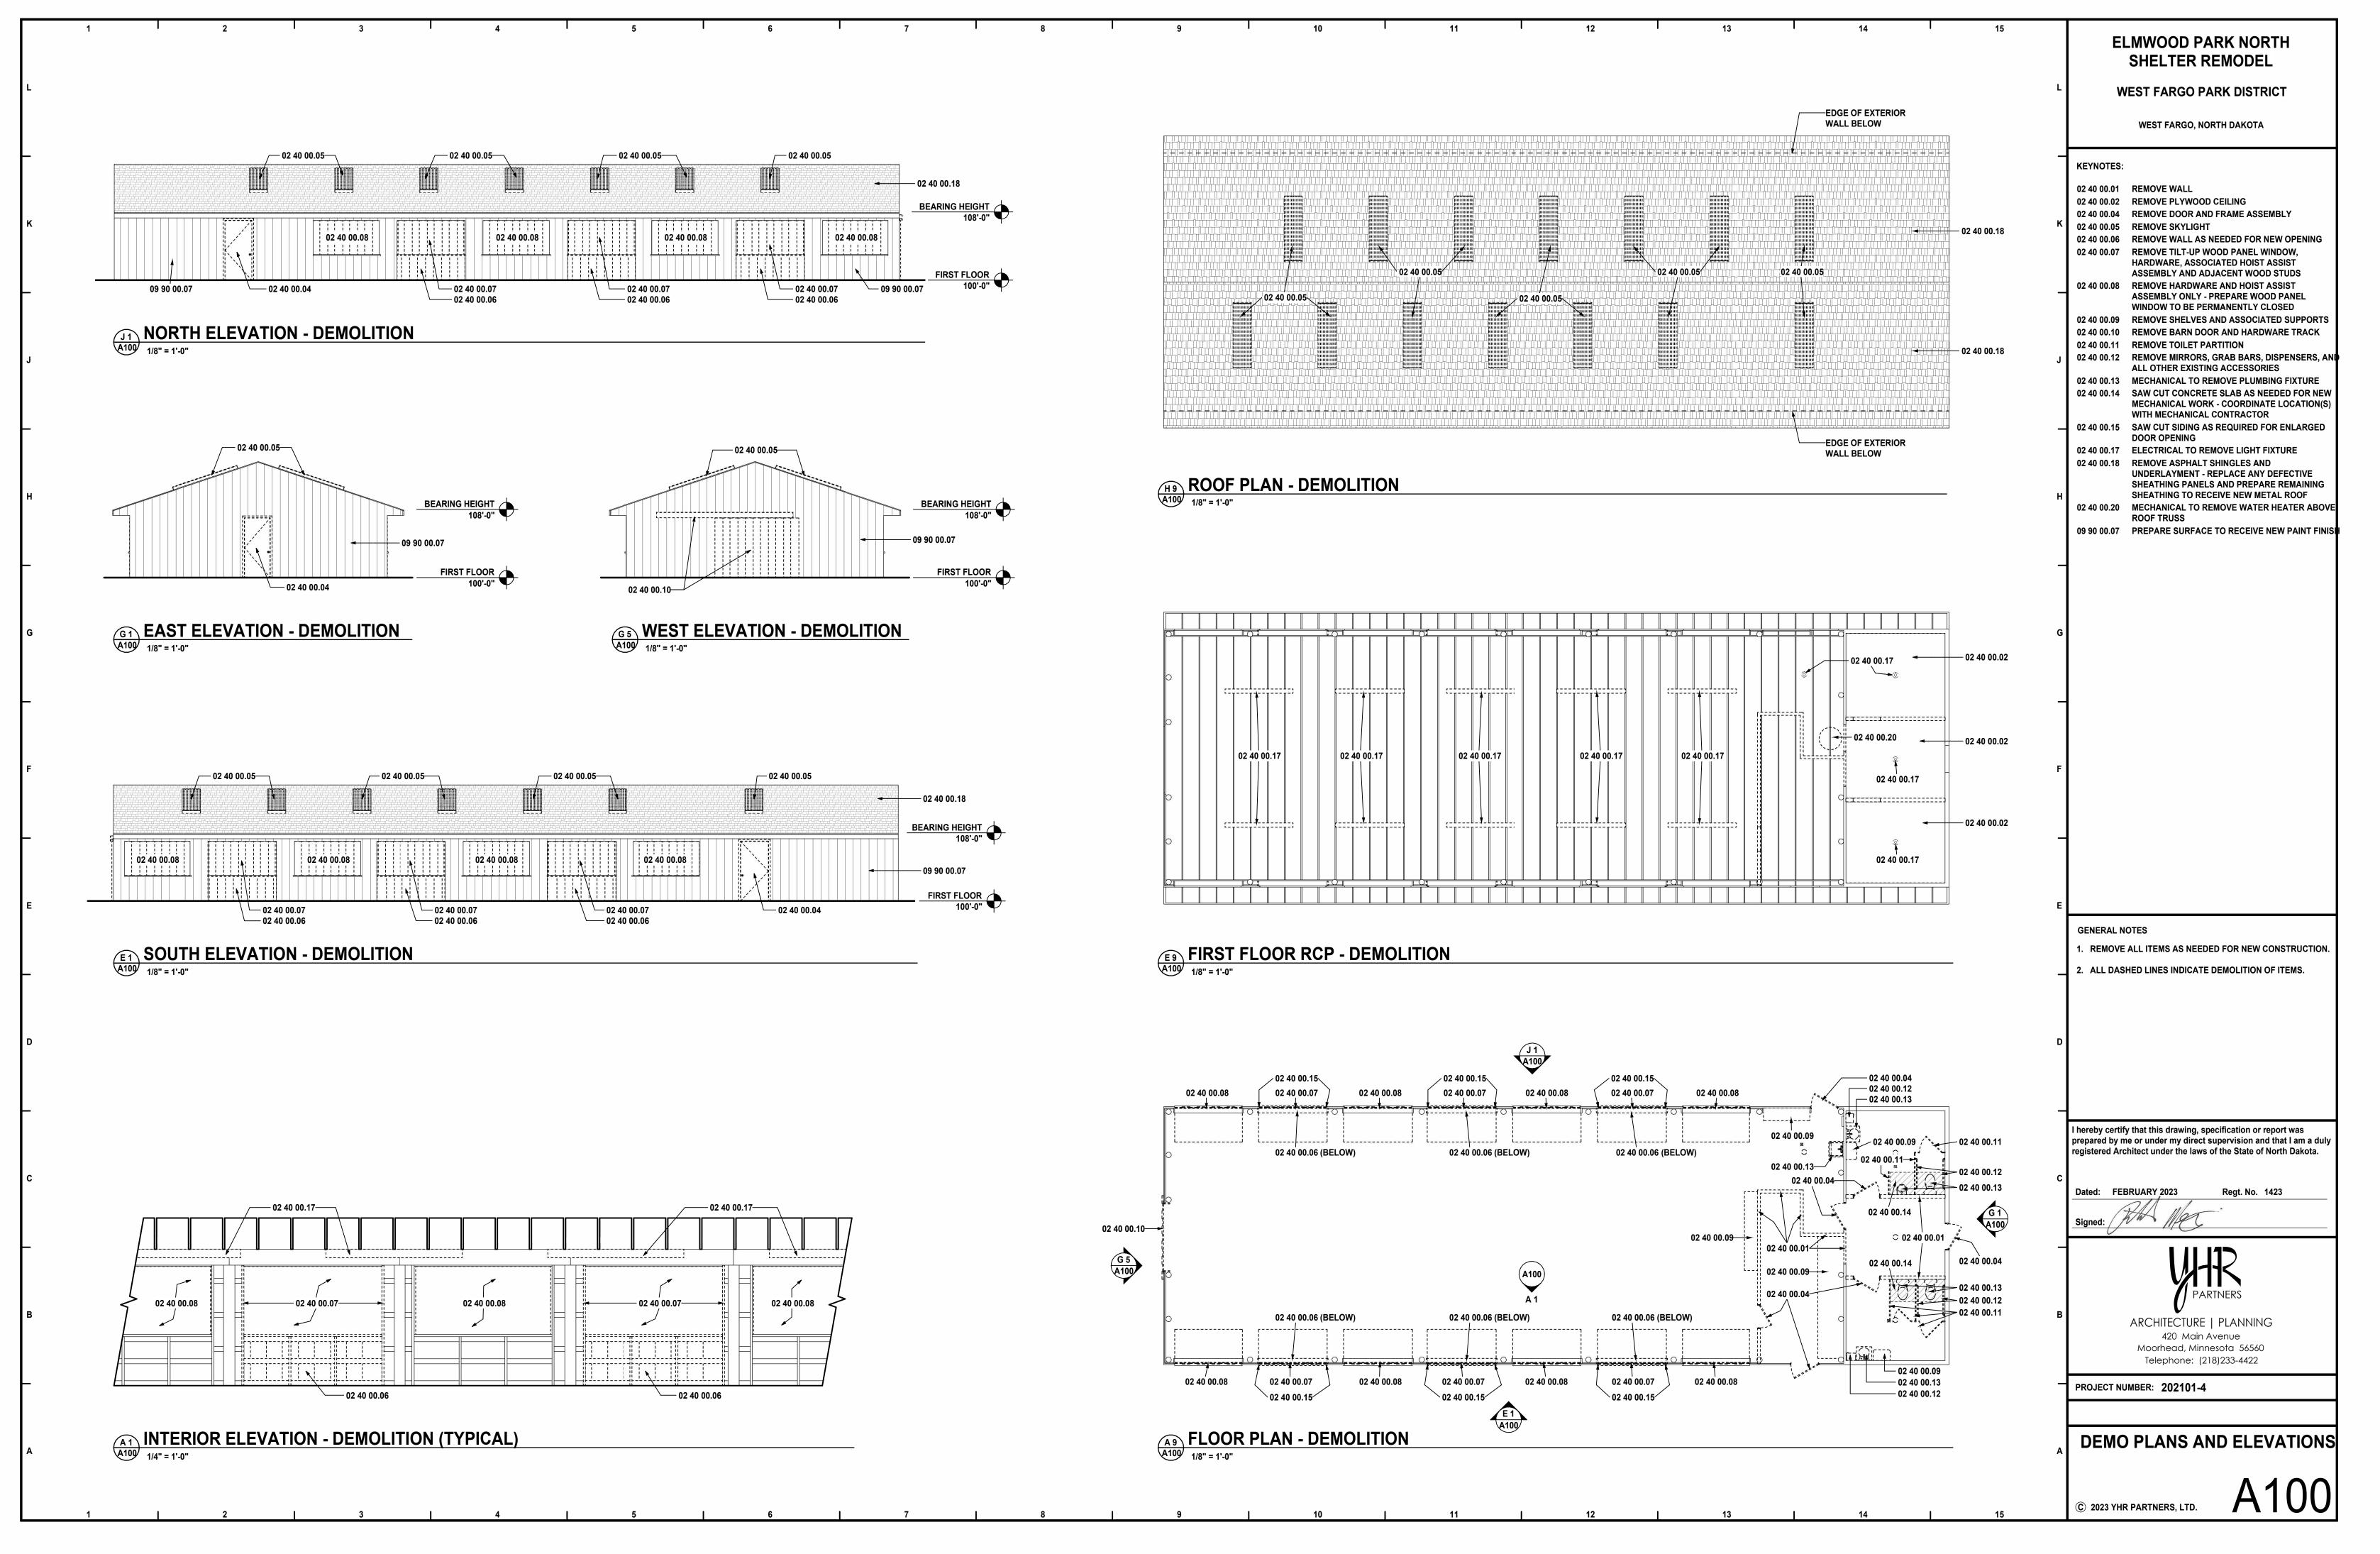

**West Fargo Park District - -** The West Fargo Park District requests \$16,145 in grant funds for improvements at four playground areas located in West Fargo, including North Elmwood, Meadowridge, Westside and Arbor Woods Parks. Improvements consist of new borders, wood mulch, a single post swing with add on and footings and a large spinner at each site. The total estimated project cost is \$64,581. A copy of the grant application is attached to these minutes as Annex XIII.

Motion by Director Krueger to approve up to 25 percent of the local, non-federal share of the eligible costs not to exceed \$16,145 to the West Fargo Park District for improvements at four West Fargo playground areas, including North Elmwood, Meadowridge, Westside

and Arbor Woods Parks. Improvements consist of new borders, wood mulch, a single post swing with add on and footings and a large spinner at each site. Second by Director Johnson. Upon roll call vote, the following directors voted aye: Johnson, Klein, Krueger and Metzger. Those voting nay: none. Absent and not voting: Cayko and Walter. Motion carried.