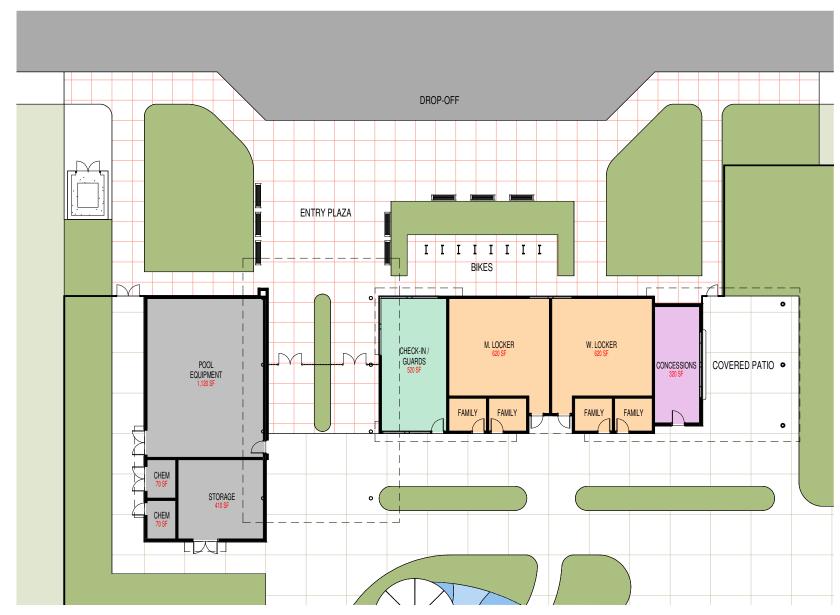

**City of Gwinner - -** The City of Gwinner has requested funds in the amount of \$75,000 to construct an aquatic center, including two waterslides, a lazy river, diving board, 10-foot pool area and zero entry area, as well as a bath house. The total estimated project cost is \$3,273,175. A copy of the grant application is attached to these minutes as Annex XVIII.