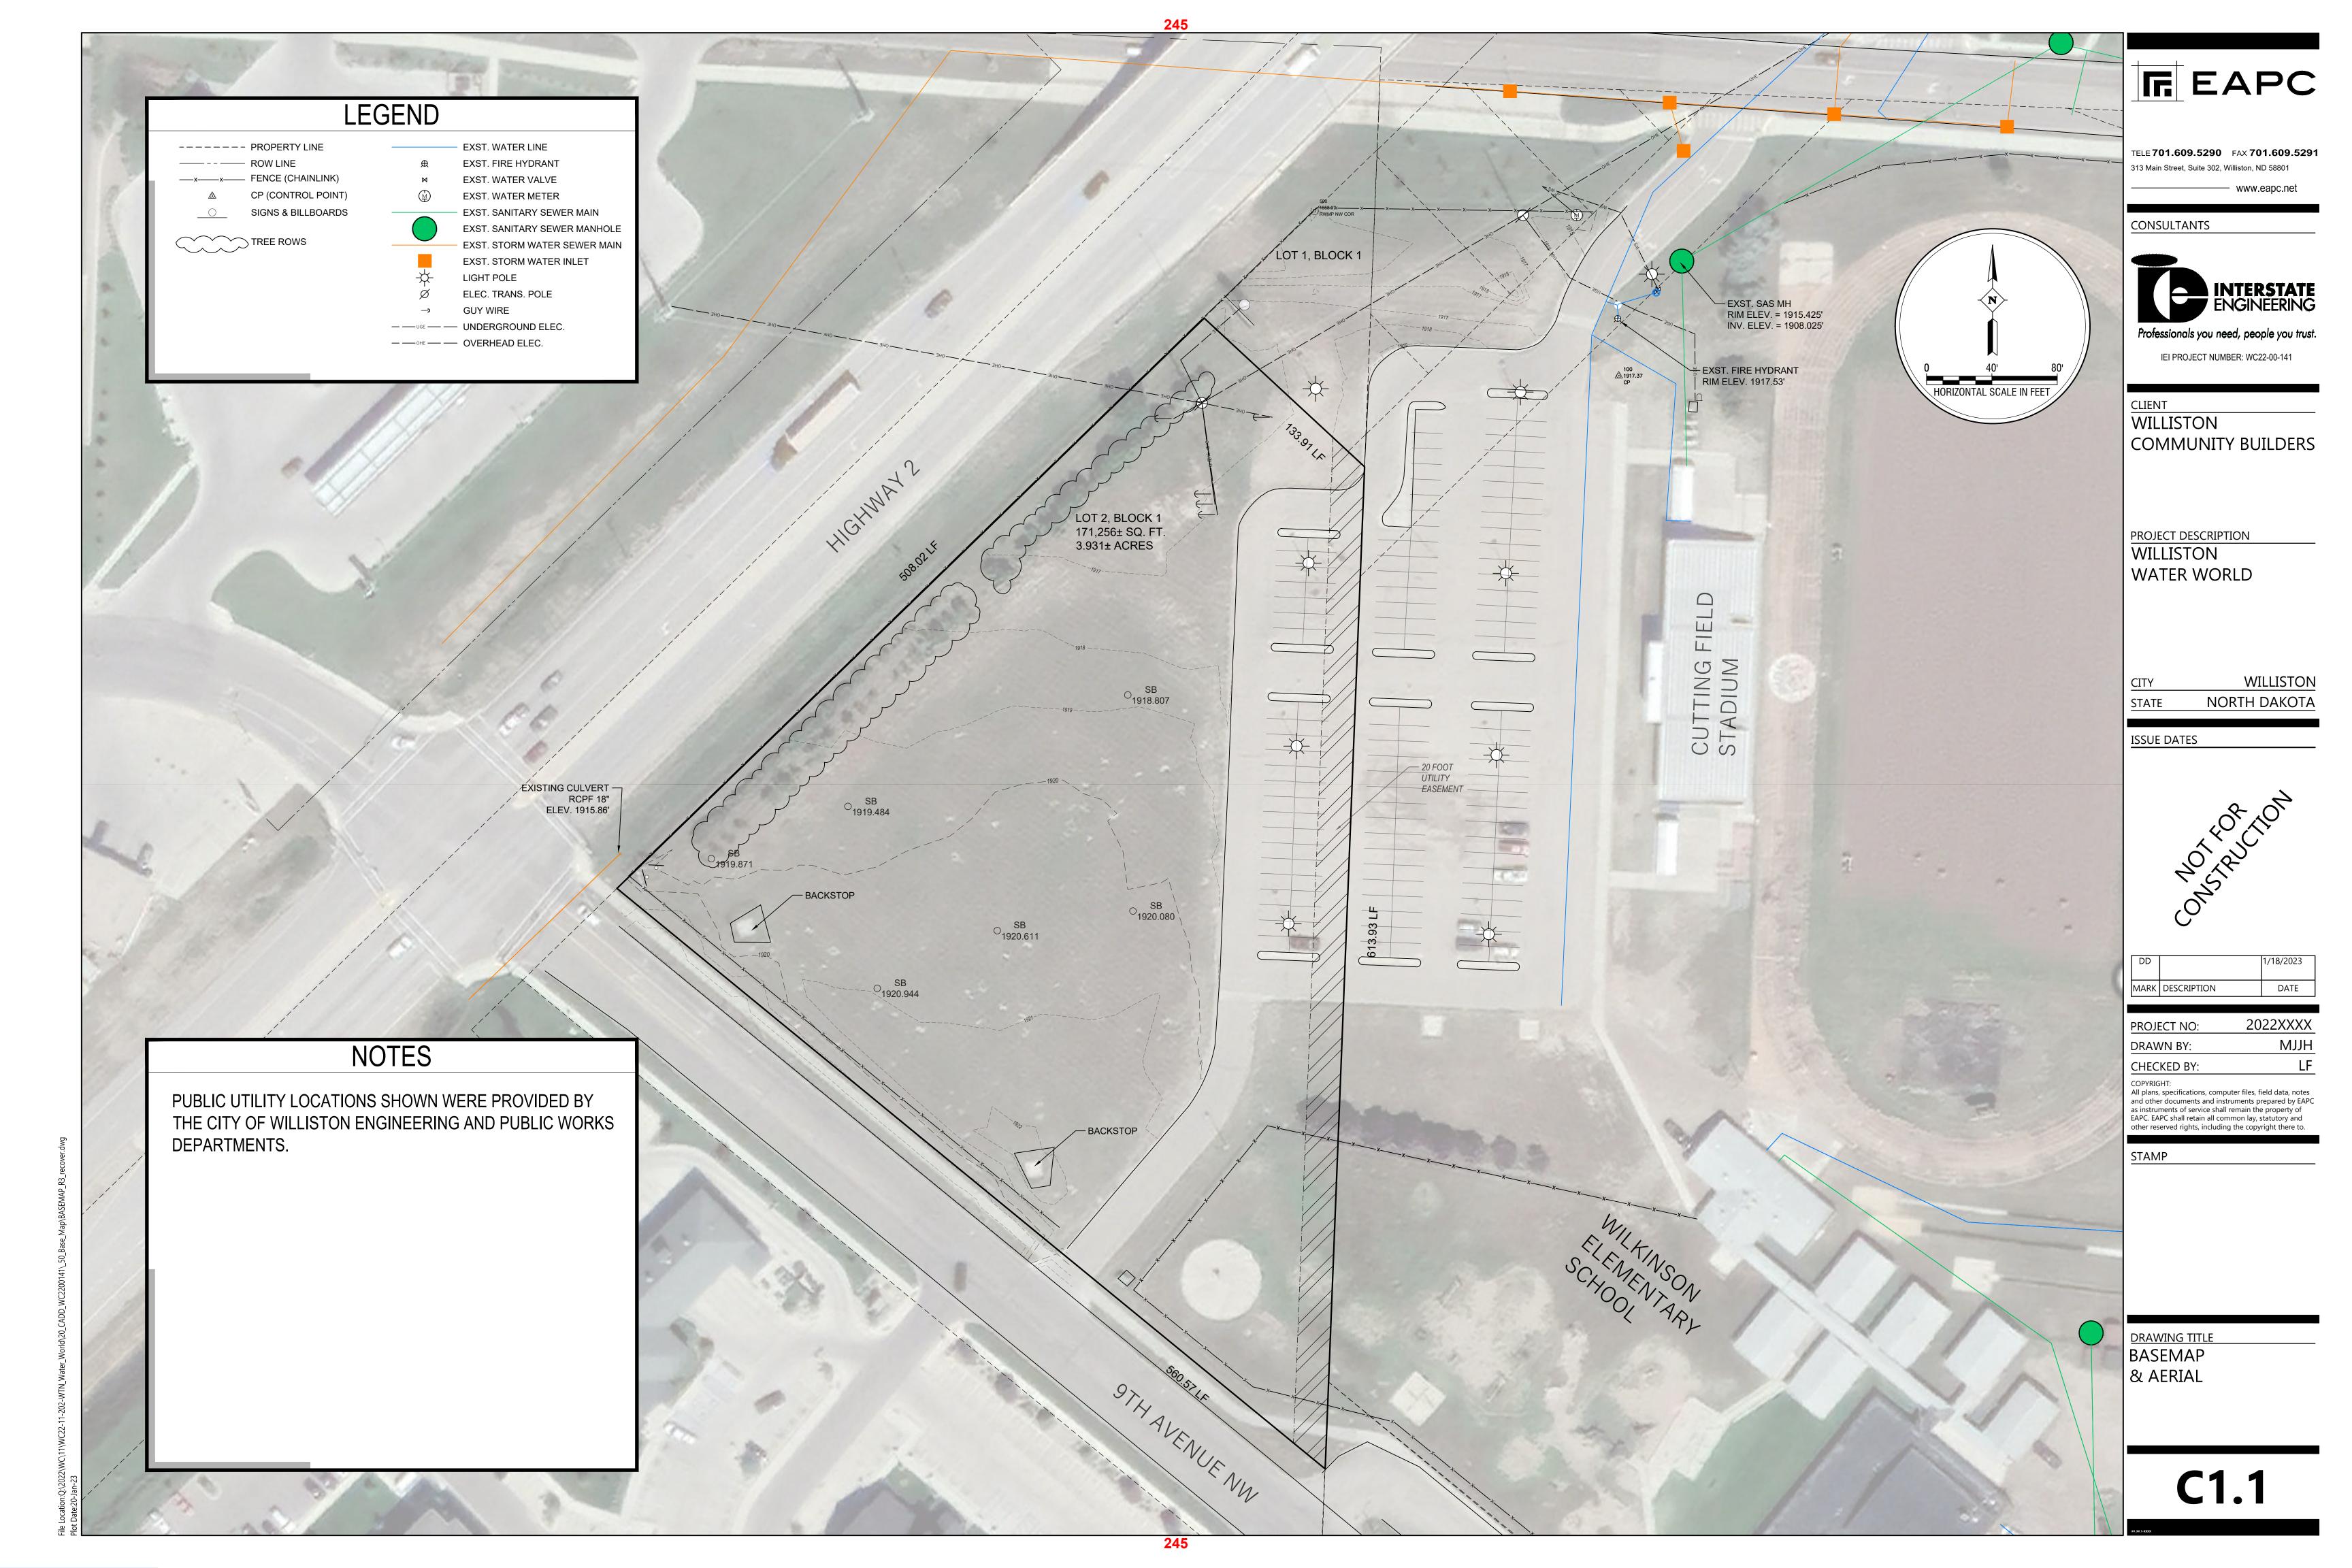

- U. >Stutsman County 2 Lawrence Trapper Softball Lighting
- V. >Ward County ND State Fair Full-Service Camping Hook-ups
- W. >Ward County Talbott Court Disc Golf
- X. >Williams County Williston Water World