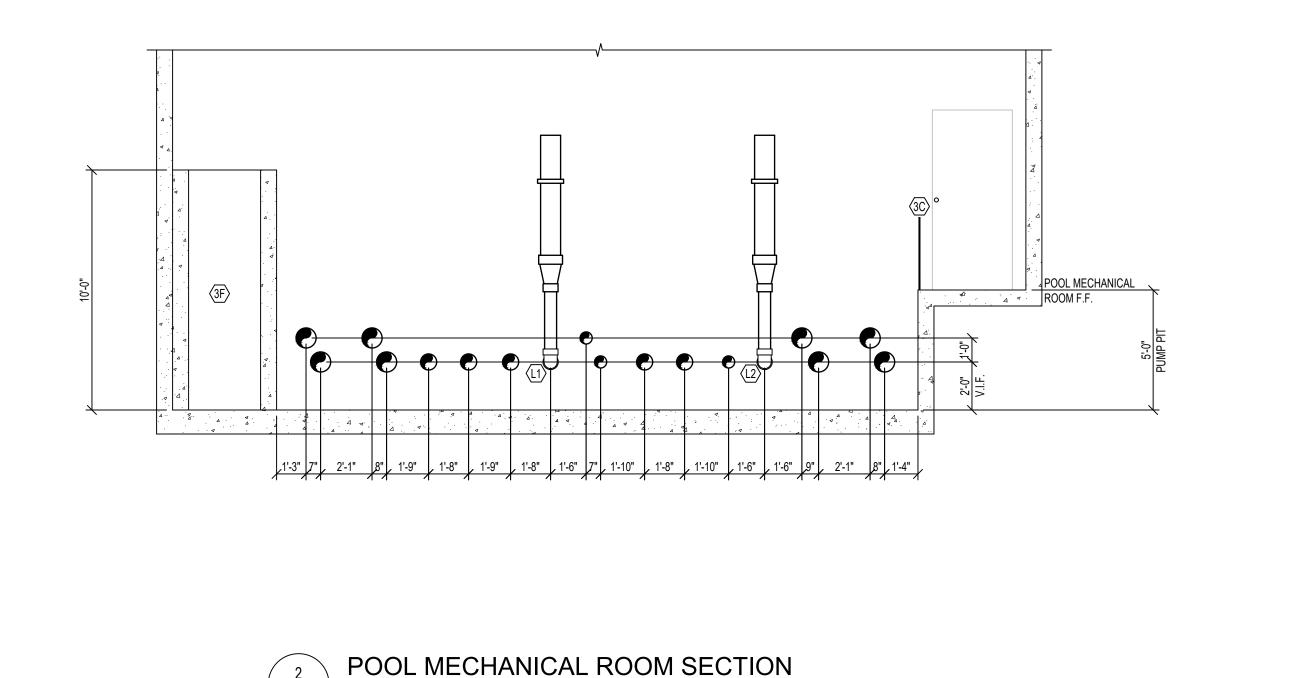

ND 58801

COUNSILMAN - HUNSAKER AQUATICS FOR LIFE ph: 314.894.1245 - www.chh2o.com

www.eapc.net

CLIENT WILLISTON COMMUNITY BUILDERS

PROJECT DESCRIPTION WILLISTON WATER WORLD

WILLISTON CITY NORTH DAKOTA

ISSUE DATES

| MARK DESCRIPTION | DATE     |
|------------------|----------|
|                  |          |
| PROJECT NO:      | 20224620 |
| DRAWN BY:        | KAS      |

SD SCHEMATIC DESIGN

DD DESIGN DEVELOPMENT 01/20/2023

12/15/2022

CHECKED BY: All plans, specifications, computer files, field data, notes and other documents and instruments prepared by EAPC as instruments of service shall remain the property of EAPC. EAPC shall retain all common lay, statutory and other reserved rights, including the copyright there to.

STAMP

DRAWING TITLE POOL MECHANICAL ROOM PLAN & SECTIONS





Architecture Engineering Interior Design

TELE 701.609.5290 FAX 701.609.5290\*5 313 Main Street, Suite 308, Williston ND 58801 · www.eapc.net



CLIENT **WILLISTON COMMUNITY** BUILDERS

PROJECT DESCRIPTION WILLISTON WATER WORLD

WILLISTON CITY

NORTH DAKOTA

**ISSUE DATES** 

STATE

|                  | SD   | SCHEMATIC DESIGN | 12/15/2022 |
|------------------|------|------------------|------------|
|                  | MARK | DESCRIPTION      | DATE       |
|                  |      |                  |            |
| PROJECT NO: 2022 |      | 0224620          |            |
|                  |      |                  |            |

DD DESIGN DEVELOPMENT 01/20/2023

KAS DRAWN BY: CHECKED BY: CCH

All plans, specifications, computer files, field data, notes and other documents and i