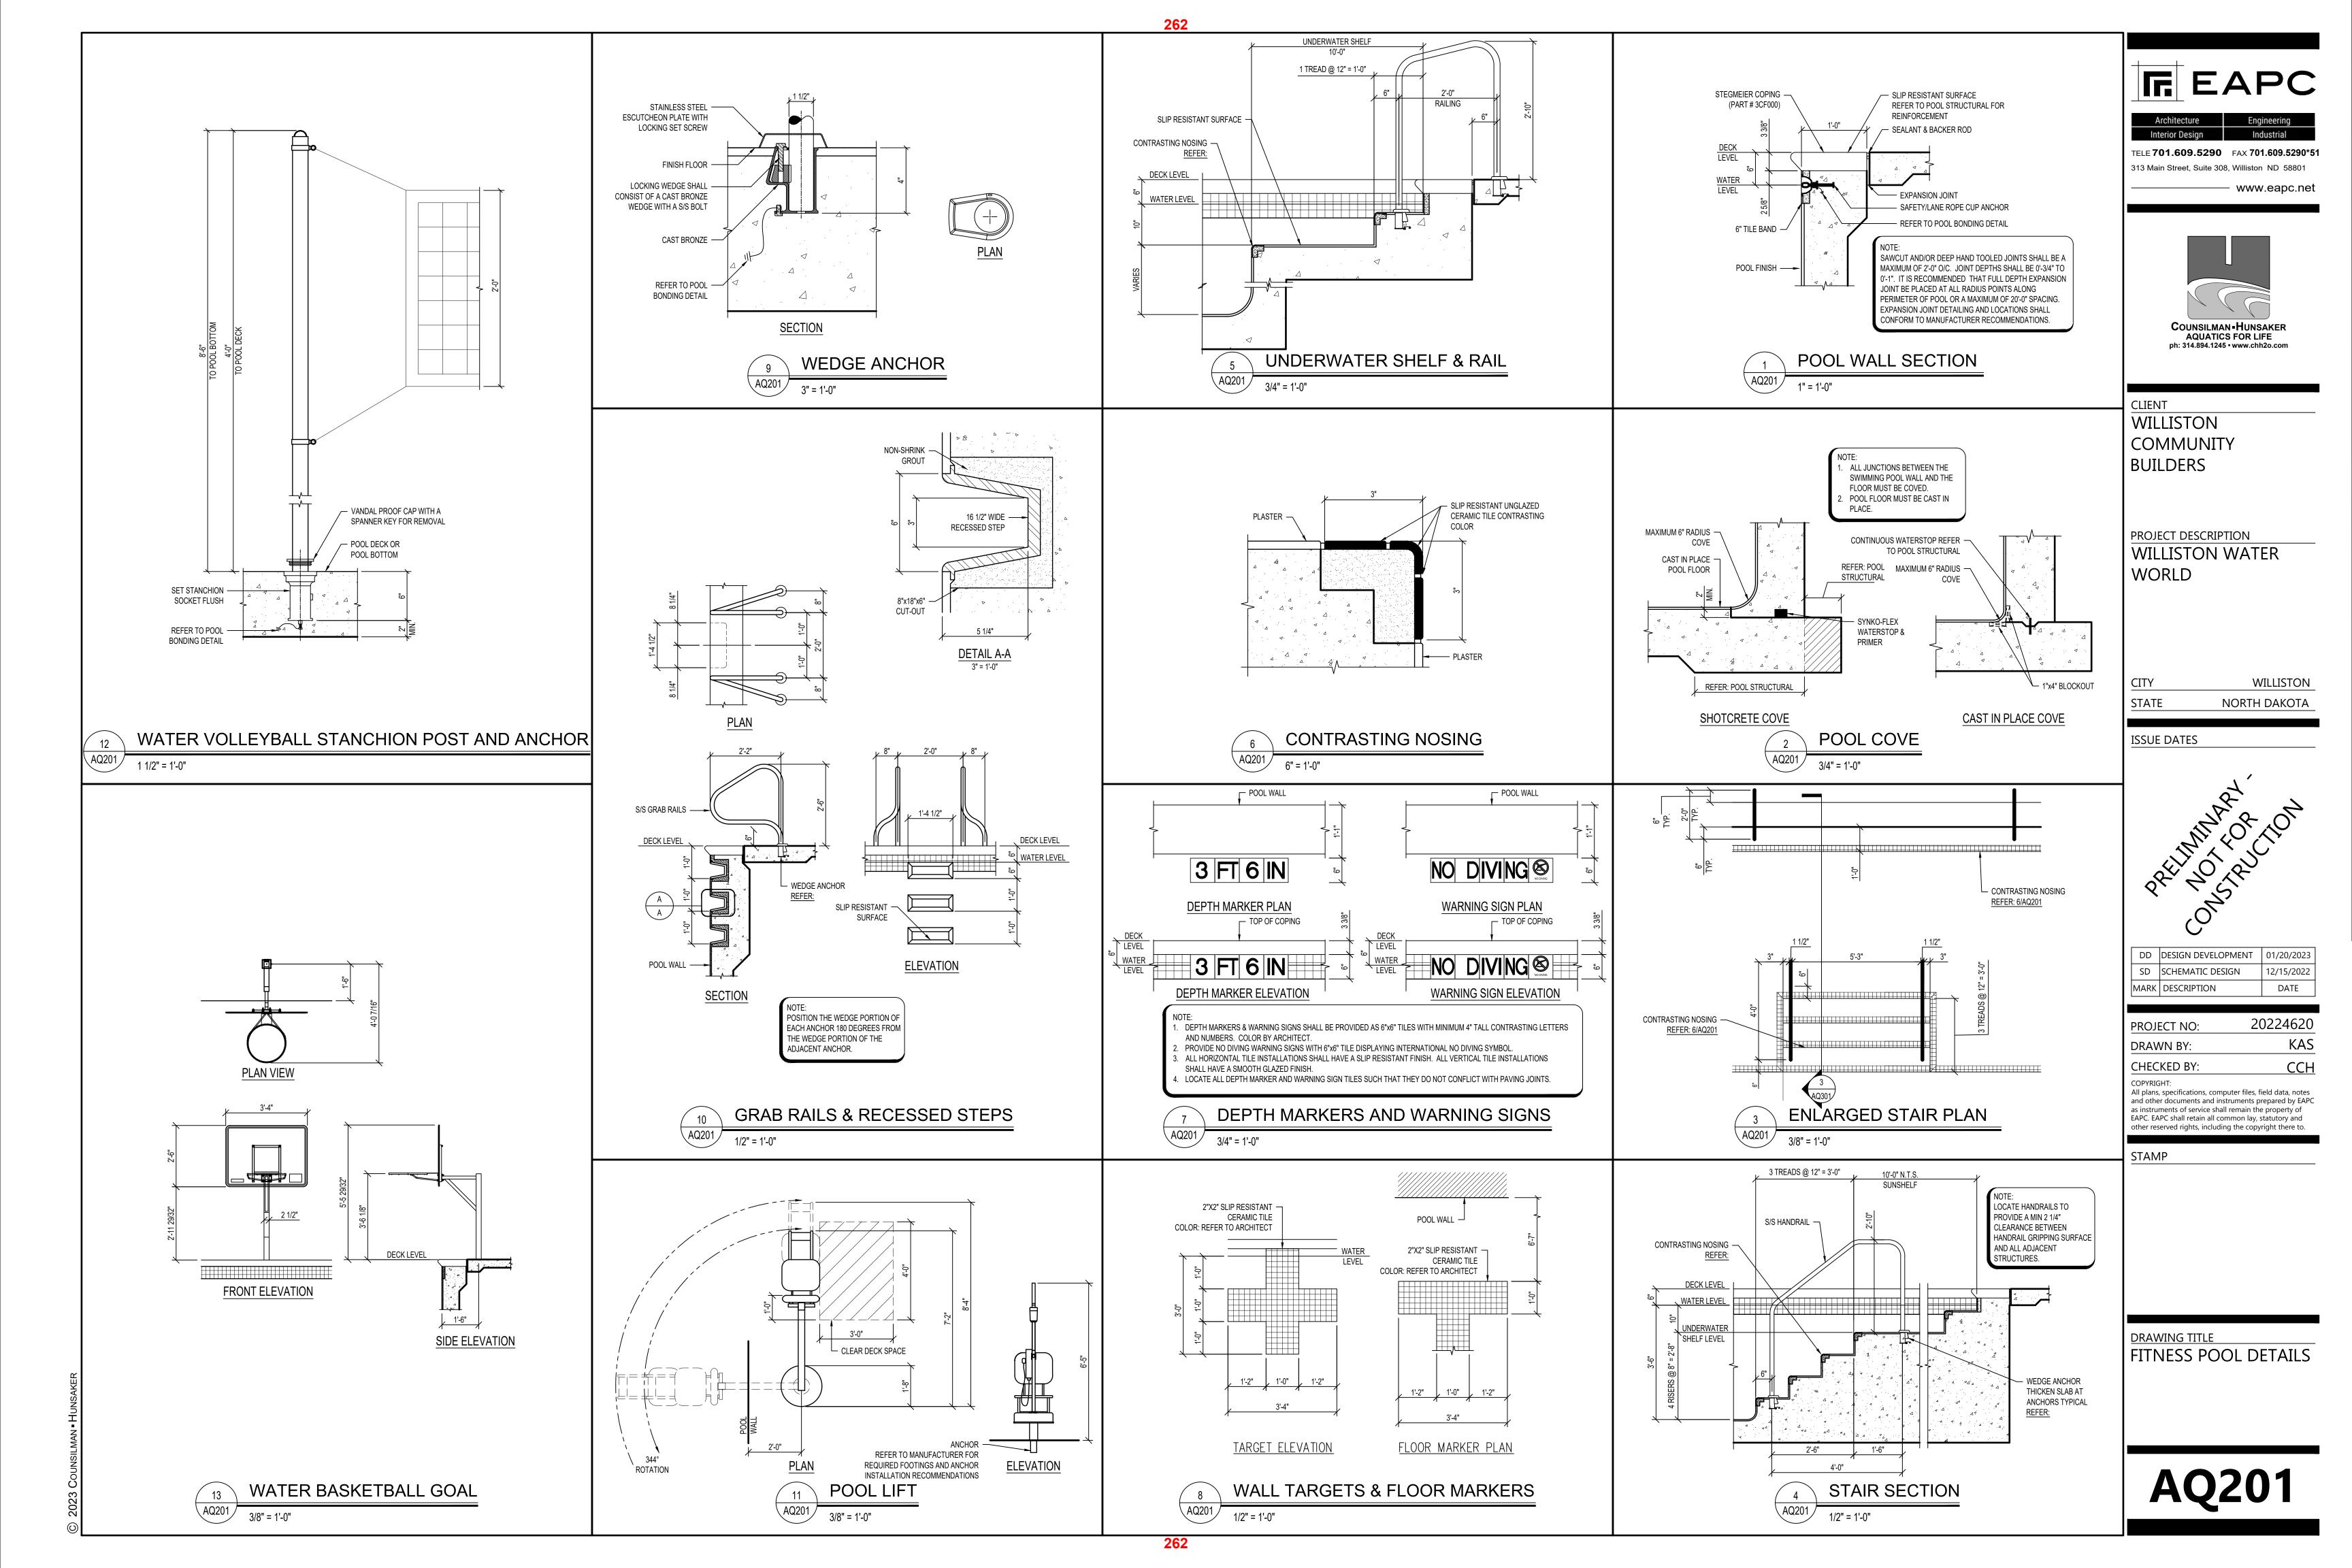

DD   | DESIGN DEVELOPMENT | 01/20/2023 |
|-------------------------------------------------|------|--------------------|------------|
| MARK DESCRIPTION DATE                           | SD   | SCHEMATIC DESIGN   | 12/15/2022 |
|                                                 | MARK | DESCRIPTION        | DATE       |

| PROJECT NO: | 20224620 |
|-------------|----------|
| DRAWN BY:   | KAS      |
| CHECKED BY: | CCH      |
| CODVDIGHT:  |          |

COPYRIGHT:
All plans, specifications, computer files, field data, notes and other documents and instruments prepared by EAPC as instruments of service shall remain the property of EAPC. EAPC shall retain all common lay, statutory and other reserved rights, including the copyright there to.

STAMP

DRAWING TITLE
FITNESS POOL PLAN
& SECTIONS





F EAPC

Architecture Engineering
Interior Design Industrial

TELE **701.609.5290** FAX **701.609.5290\*51** 313 Main Street, Suite 308, Williston ND 58801



— www.eapc.net

COUNSILMAN • HUNSAKER
AQUATICS FOR LIFE
ph: 314.894.1245 • www.chh2o.com

CLIENT
WILLISTON
COMMUNITY
BUILDERS

PROJECT DESCRIPTION
WILLISTON WATER
WORLD

CITY WILLISTON
STATE NORTH DAKOTA

ISSUE DATES

PRIMINA OF CHIP

| DD   | DESIGN DEVELOPMENT | 01/20/2023 |
|------|--------------------|------------|
| SD   | SCHEMATIC DESIGN   | 12/15/2022 |
| MARK | DESCRIPTION        | DATE       |
|      |                    |            |
|      |                    |            |

PROJECT NO: 20224620
DRAWN BY: KAS
CHECKED BY: CCH

COPYRIGHT:
All plans, specifications, computer files, field data, notes and other documents