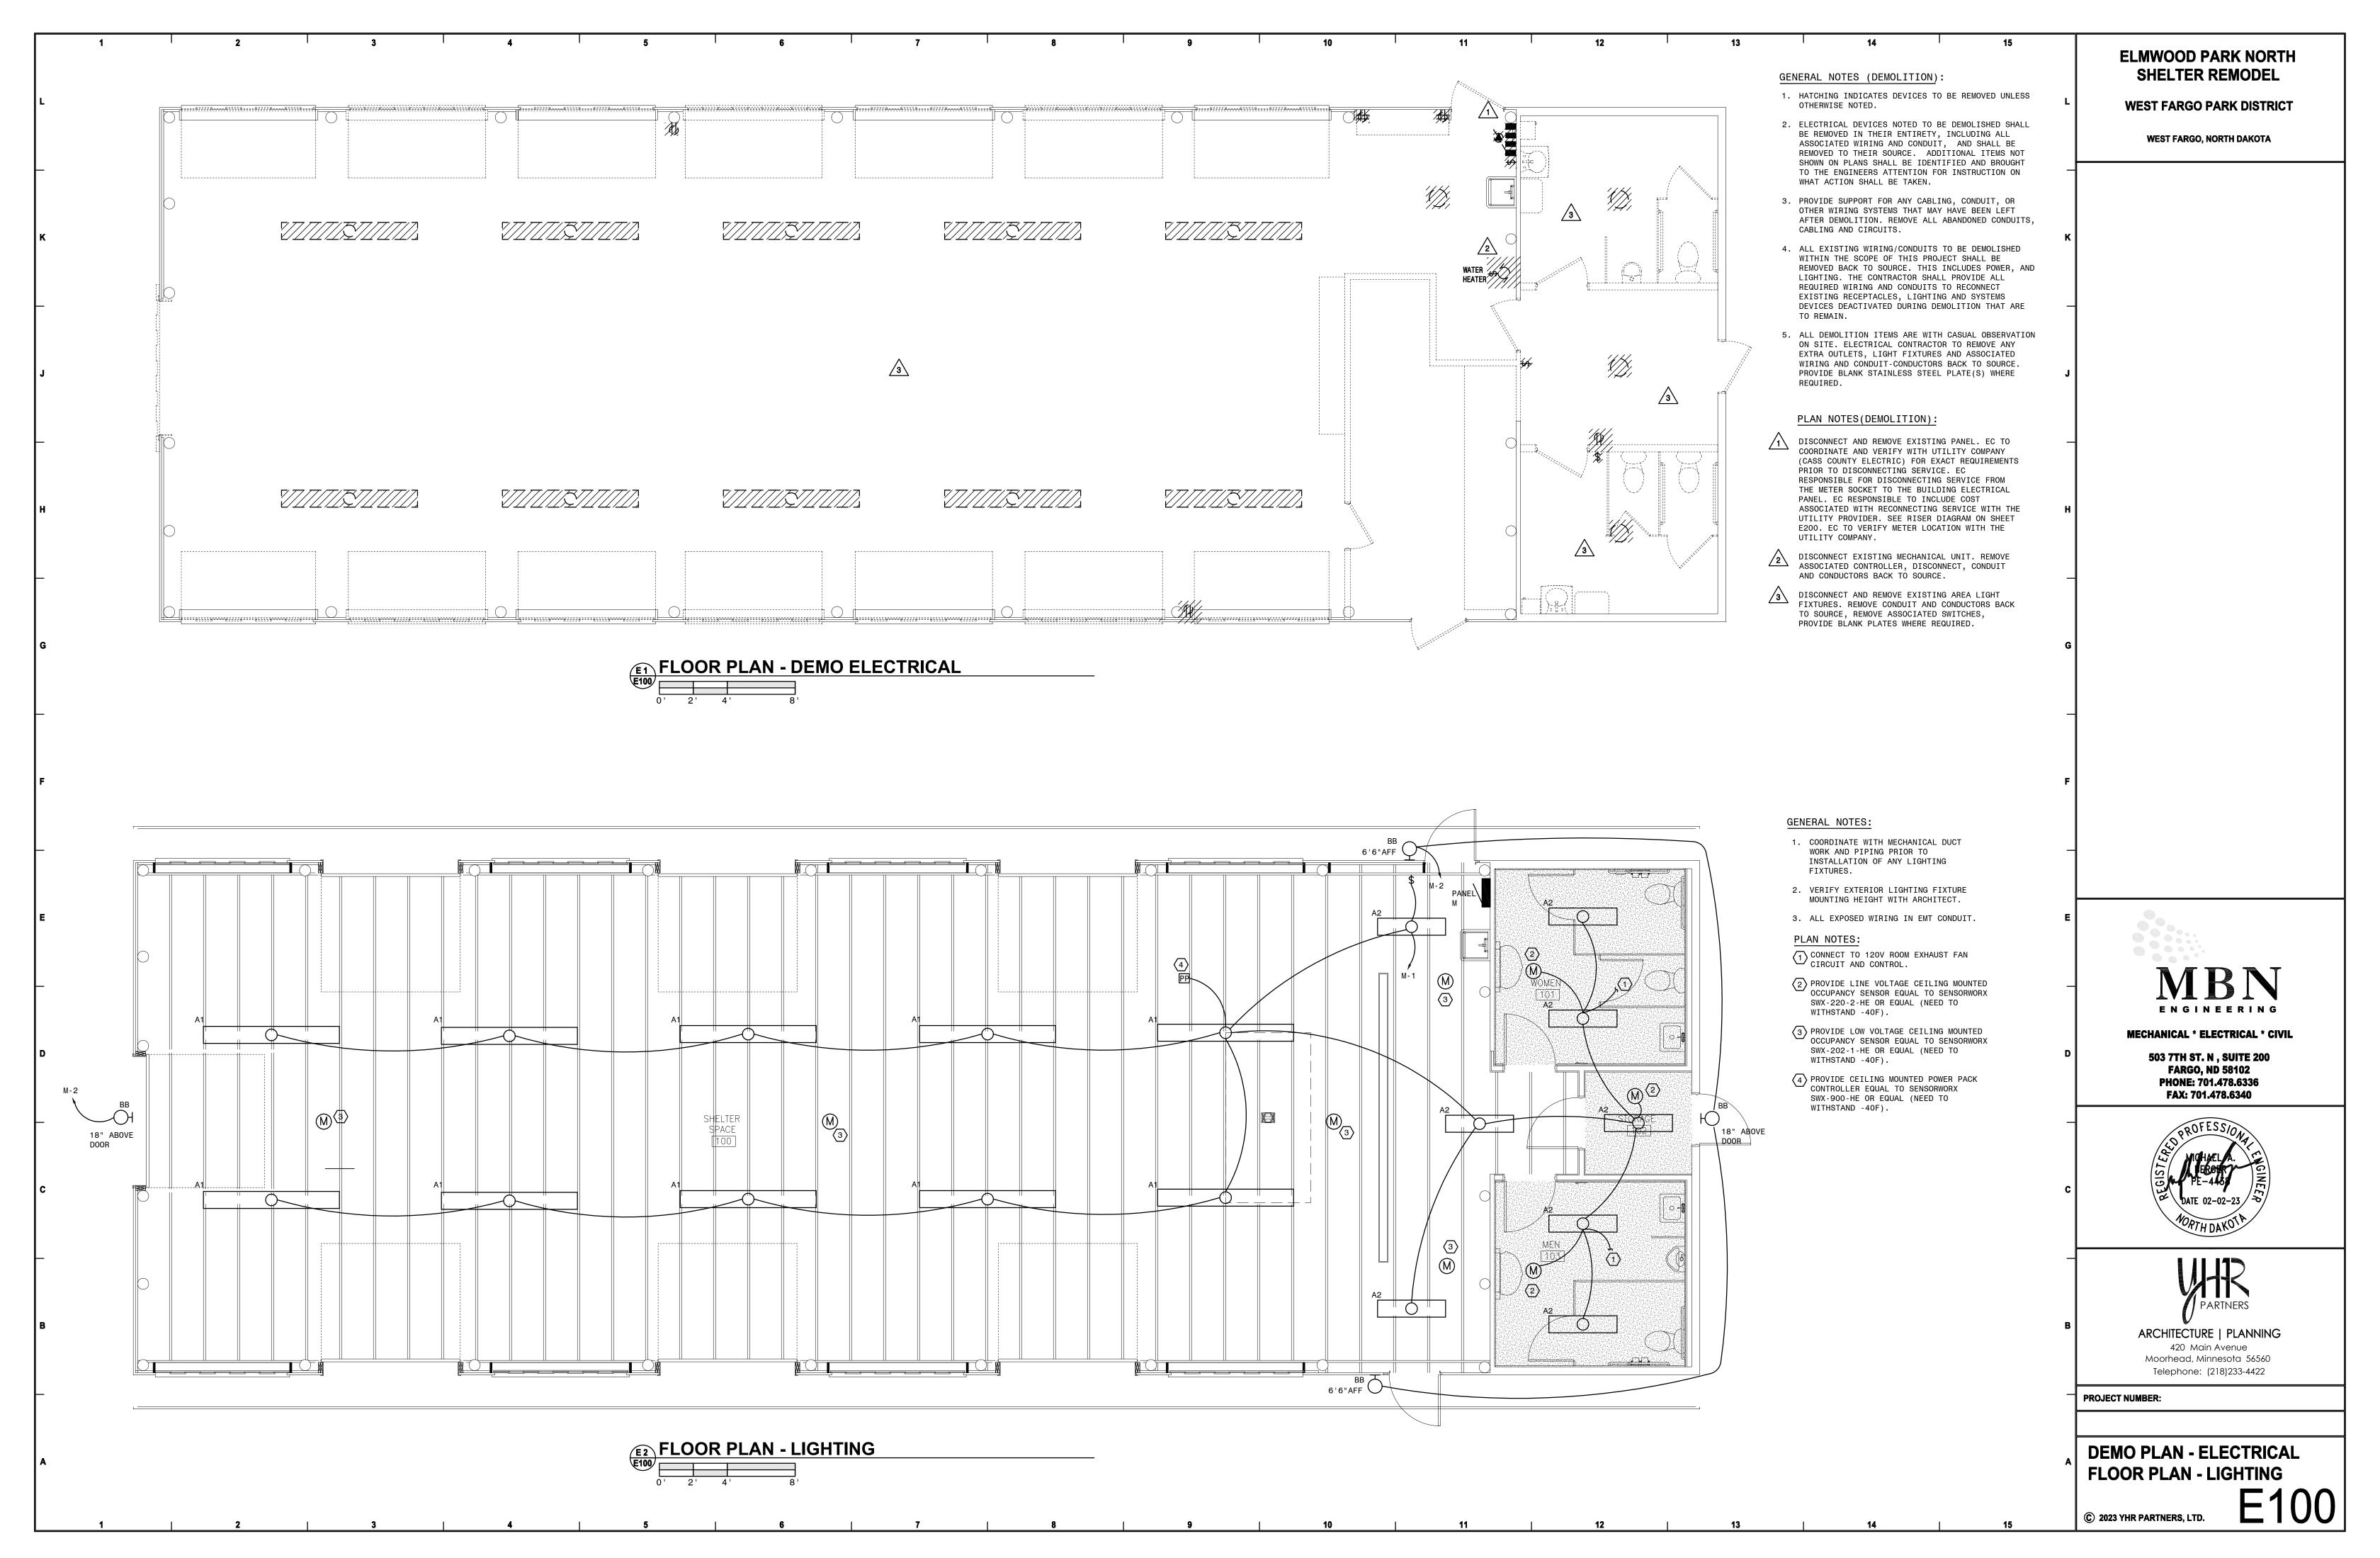

**West Fargo Park District - -** The West Fargo Park District requests \$16,145 in grant funds for improvements at four playground areas located in West Fargo, including North Elmwood, Meadowridge, Westside and Arbor Woods Parks. Improvements consist of new borders, wood mulch, a single post swing with add on and footings and a large spinner at each site. The total estimated project cost is \$64,581. A copy of the grant application is attached to these minutes as Annex XIII.

Motion by Director Krueger to approve up to 25 percent of the local, non-federal share of the eligible costs not to exceed \$16,145 to the West Fargo Park District for improvements at four West Fargo playground areas, including North Elmwood, Meadowridge, Westside

and Arbor Woods Parks. Improvements consist of new borders, wood mulch, a single post swing with add on and footings and a large spinner at each site. Second by Director Johnson. Upon roll call vote, the following directors voted aye: Johnson, Klein, Krueger and Metzger. Those voting nay: none. Absent and not voting: Cayko and Walter. Motion carried.