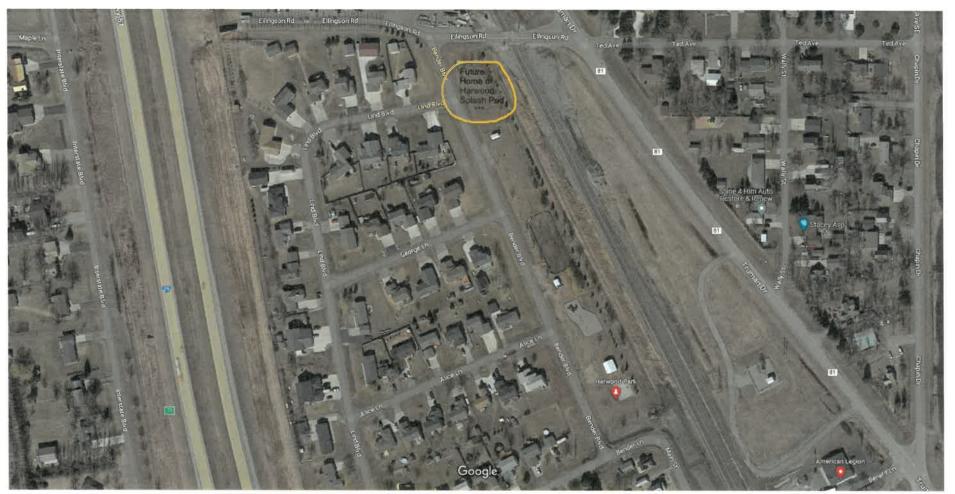

TO BE 5" THICK, 4,000 PSI CONCRETE WITH #4 BARS SPACED 12" O.C. EACH WAY OR AN EQUIVALENT WELDED WIRE MESH (EQUIVALENT MESHES INCLUDE WIS ON 4" X 4" SPACING OR WID OI 6" X 6" SPACING. CONCRETE PAD TO 4" SPACING ON STORE PAD TO 4" X 9" SPACING ON STORE PAD TO 4" X 20" X 20", SAW—CUT JOINTS EVERY 10" AND

THICKEN PROFILES AT EDGE OF PAD AND AT EACH STRUCTURE/EMBED.

1165683

16. CONSTRUCTION OF 5' APRON AROUND PERIMETER
OF SPLASH PAD TO BE 4" THICK, WRE MESH
REINFORCED, 3500 PSI CONCRETE. APRON TO
INCLUDE EXPANSION JOIN AT PERIMETER EDGE OF SPLASH PAD AND NEEDED SAW-CUT JOINTS.

17. SCHEDULE 80 PVC TO BE UTILIZED FOR ALL

SPLASH PAD MECHANICAL SYSTEM PIPIN

SPLASH PAD AREA: 1,256 SQ FT. TOTAL AREA: 1,963 SQ FT. TOTAL FEATURE FLOW RATE: 60 GPM

Google Maps north acres park near Harwood, ND



Imagery @2023 Maxar Technologies, USDA/FPAC/GEO, Map data @2023 100 ft

#### **APPLICATION**

Garrison Diversion Conservancy District Matching Recreation Grant Program

| Date of Application 02/28/23       | Project Name North Elmwood Park Shelter Restoration |  |  |  |
|------------------------------------|-----------------------------------------------------|--|--|--|
| Sponsoring Agency Name West Fa     | argo Park District                                  |  |  |  |
| Authorized Representative/Title Ba | rb Erbstoesser, Executive Director                  |  |  |  |
| Sponsoring Agency Address 601      | 26th Avenue East, West Fargo, ND 58078              |  |  |  |
| Phone 701-551-7116                 | Email barb@wfparks.org                              |  |  |  |
| Contact Name fo