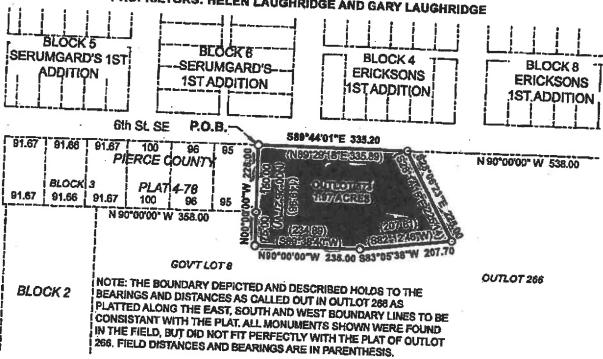

STANDARDS

Waterplay Solutions Corp. is an equipment manufacturer. We participate in ASTM panels for the aquatics industry and make every effort to ensure that our product will meet or exceed the ASTM standards. Waterplay also aims to ensure that most of our features are ADA compliant but some structures will fall outside of this compliance. It is the Customer's responsibility to ensure that any requirements to meet ADA compliance are duly noted prior to placing the order.

Waterplay products are purchased and installed all over the world; unfortunately it is not possible for Waterplay to



Initial \_\_\_\_ Page 3 of 9





\_\_143 ....

# PART OF GOVERNMENT LOT 8, SECTION 1, TOWNSHIP 156 NORTH, RANGE 73 WEST

PIERCE COUNTY, NORTH DAKOTA
PROPRIETORS: HELEN LAUGHRIDGE AND GARY LAUGHRIDGE



# **DESCRIPTION OF OUTLOT 573:**

A part of Government Lot 8, Township 156 North, Range 73 West of the 5th P.M., Pierce County, North Dakota described as follows:

Beginning at the Northeast comer of Lot 6, Block 3, Pierce County Plat 4-78; thence S89°44'01"E along the South line of 6th St. SE a distance of 335.20; thence S28°06'23"E along the boundary line of Outlot 268 a distance of 225.00 feet; thence S83°05'38'W along said boundary line a distance of 270.70 feet; thence N90°00'00'W along said boundary line a distance of 235.00 feet; thence N00°00'00"W along said boundary line a distance of 225.00 feet to the point of beginning. Contains 1.97 acres, more or less. Subject to all valid easements, resrictions, and reservations.



I, David K. Hovendick, a duly Registered Land Surveyor in