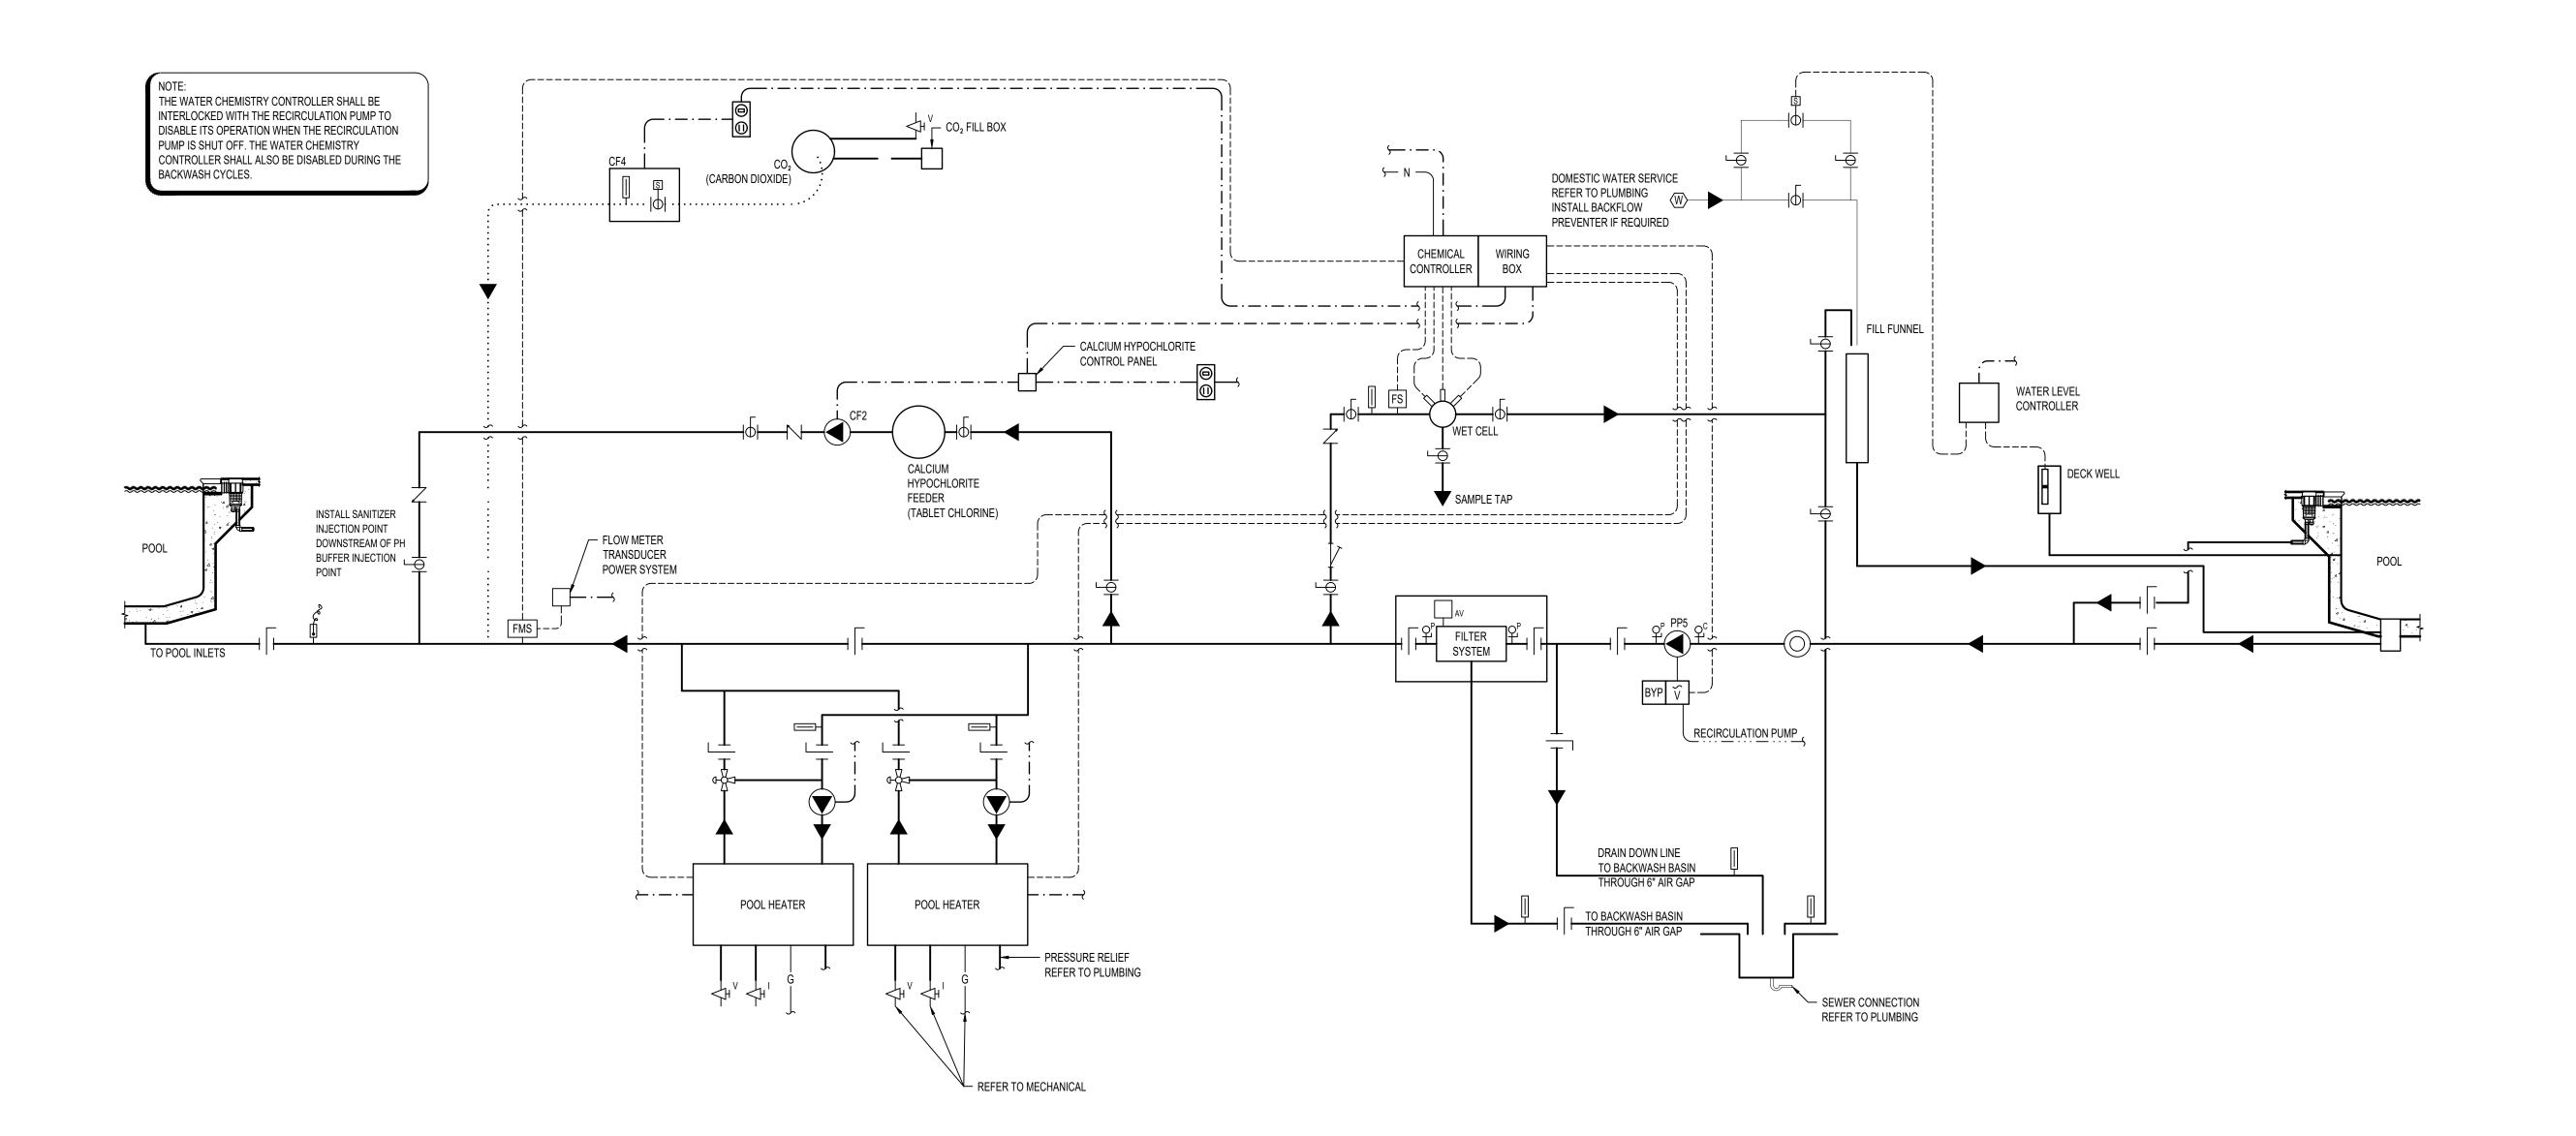

**Williams County Parks - -** Williams County Parks is asking for recreation grant funds in the amount of \$22,500 to construct the Blacktail Beach Trail near Williston. The trail will consist of a 0.8-mile non-motorized crushed rock spur off of the Lake Loop Trail that leads to the public beach at Blacktail Dam. It will be used for walking, running, bicycling and cross-country skiing. Total estimated project cost is \$90,000. A copy of the grant application is attached to these minutes as Annex XXII.

Motion by Director Johnson to approve up to 25 percent of the local, non-federal share of the eligible costs not to exceed \$22,500 to Williams County Parks for construction of the Blacktail Beach Trail near Williston. The trail will consist of a 0.8-mile non-motorized crushed rock spur off of the Lake Loop Trail leading to the public beach at Blacktail Dam. Second by Director Krueger. Upon roll call vote, the following directors voted aye: Johnson, Klein, Krueger and Metzger. Those voting nay: none. Absent and not voting: Cayko and Walter. Motion carried.