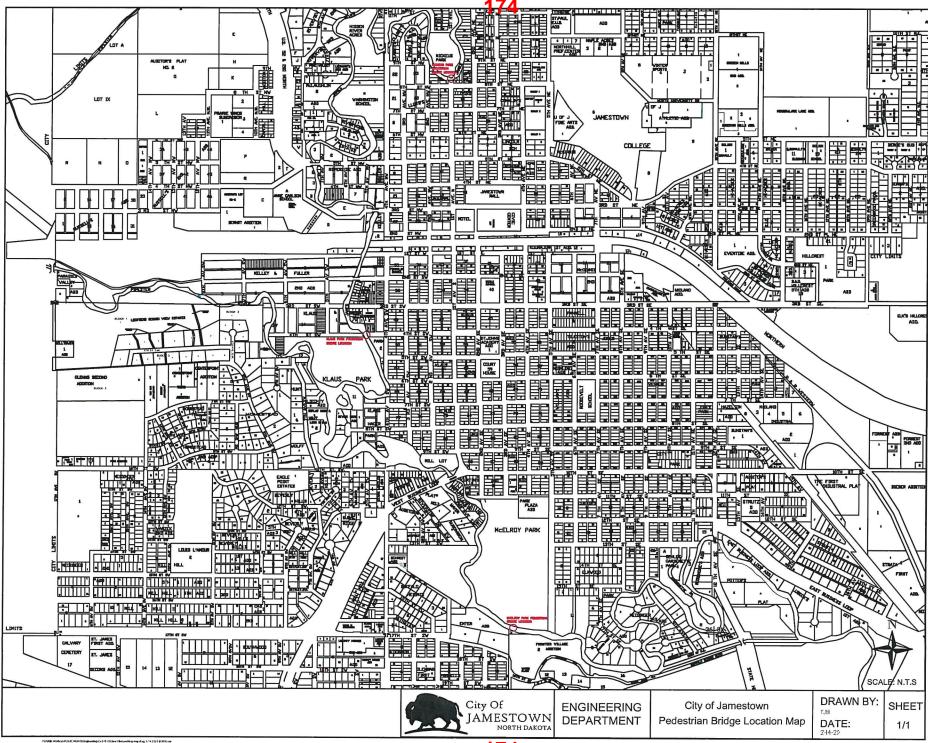

Motion by Director Johnson to approve up to 25 percent of the local, non-federal share of the eligible costs not to exceed \$75,000 to Jamestown Parks and Recreation for Phase I renovation at the Al Boelke Little League Fields. The project consists of a new complex with six new fields, bullpens, batting cages, a parking area, paths, seating and concessions. Second by Director Metzger. Upon roll call vote, the following directors voted aye: Johnson, Klein, Krueger and Metzger. Those voting nay: none. Absent and not voting: Cayko and Walter. Motion carried.