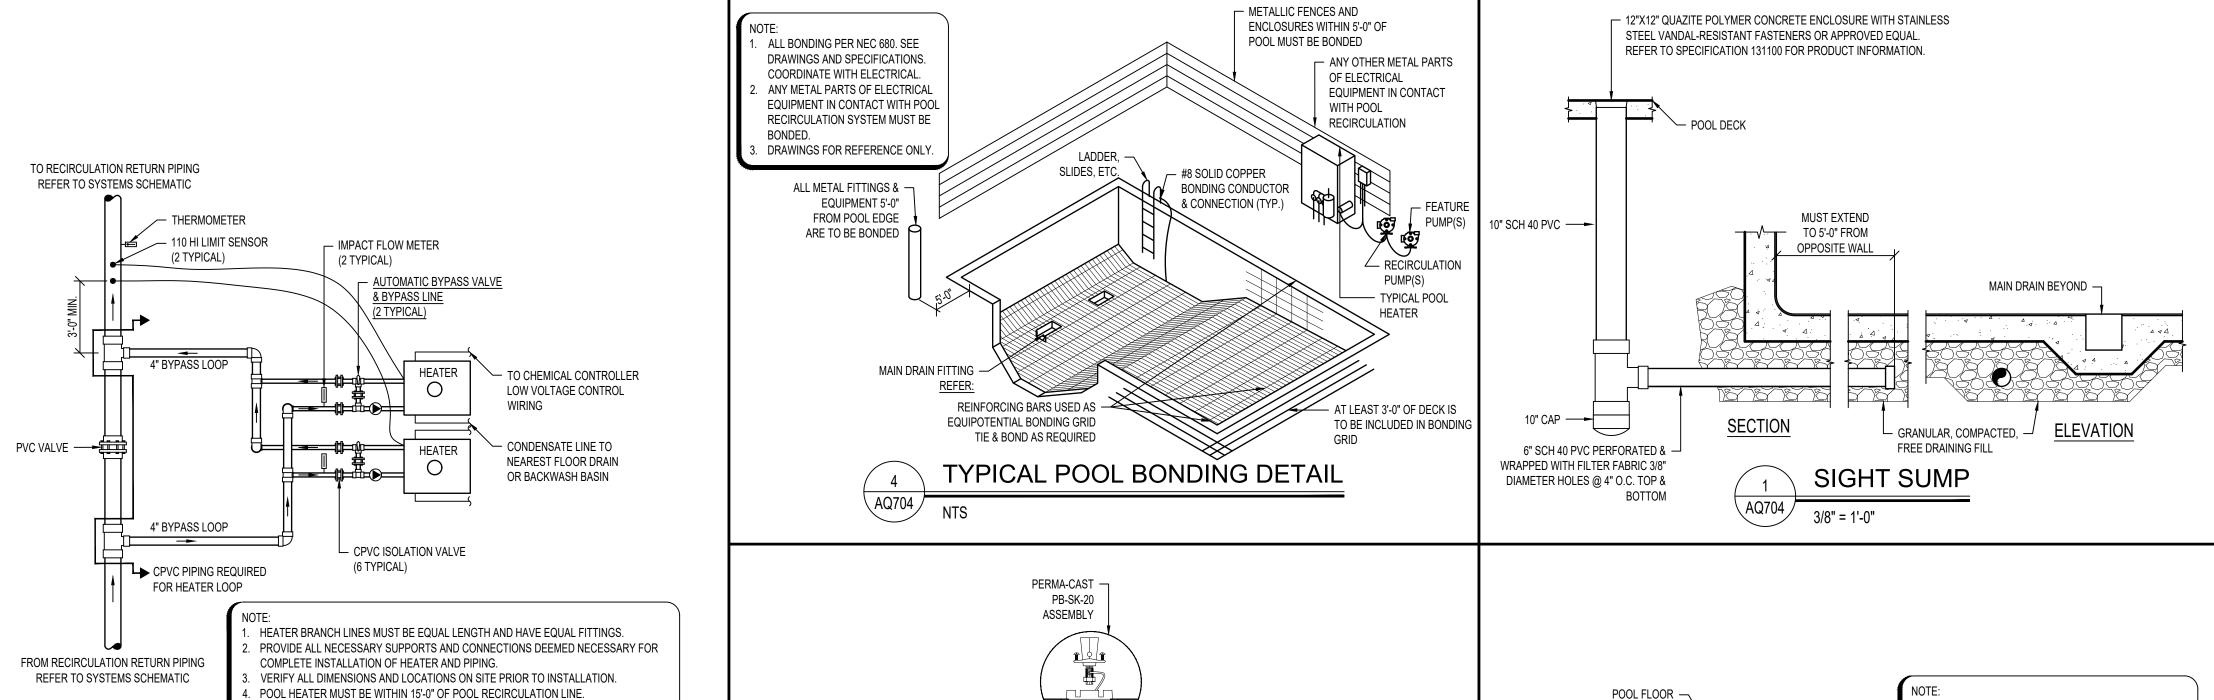

# GARRISON DIVERSION CONSERVANCY DISTRICT GDCD RECREATION GRANT PROGRAM OUTSTANDING PROJECTS

|                      |                                                                            |                         |          | 1, 1990 to F           |                      |    |              |    |                           |                     |                                 |
|----------------------|----------------------------------------------------------------------------|-------------------------|----------|------------------------|----------------------|----|--------------|----|---------------------------|---------------------|---------------------------------|
| COUNTY               | DDO IECT                                                                   | GRANT<br>APPROVAL       |          | UTSTANDING<br>PROJECTS | PROJECTS<br>APPROVED | Е  | 04-23-15 to  | ı  | EXPENDITURES<br>1-1-23 to | AMOUNTS<br>RETURNED | BALANCE<br>EMAINING             |
| COUNTY<br>Barnes     | PROJECT Sheyenne River Water Trail                                         | <b>DATE</b><br>04-29-21 | \$       | 51,005.00              | 2023                 |    | 12-31-2022   |    | 02-28-23                  | TO PROGRAM          | \$<br><b>02-28-23</b> 51,005.00 |
| Bottineau            | Kramer City Park                                                           | 09-28-22                | \$       | 21,250.00              |                      |    |              |    |                           |                     | \$<br>21,250.00                 |
| Bottineau            | T-Bar Lift at Winter Park                                                  | 09-28-22                | \$       | 75,000.00              |                      |    |              | \$ | 75,000.00                 |                     | \$<br>-                         |
| Burleigh             | Steckel Boat Landing Picnic Shelter                                        | 04-29-21                | \$       | 6,000.00               |                      |    |              |    |                           |                     | \$<br>6,000.00                  |
| Burleigh             | 4H Arena Play Area                                                         | 09-23-21                | \$       | 31,291.00              |                      |    |              |    |                           |                     | \$<br>31,291.00                 |
| Burleigh             | Sibley Campground Electrical Updates                                       | 09-23-21                | \$       | 36,746.00              |                      |    |              | \$ | 35,042.35                 |                     | \$<br>1,703.65                  |
| Burleigh             | American Legion Splash Pad Wilton North Park Pickle Ball Court             | 09-28-22<br>09-28-22    | \$<br>\$ | 30,000.00<br>2,395.00  |                      |    |              | \$ | 17,232.25<br>958.10       |                     | \$<br>12,767.75<br>1,436.90     |
| Burleigh<br>Cass     | RRV Fair Campground Phase I                                                | 05-06-20                | \$       | 4,721.00               |                      |    |              | φ  | 936.10                    |                     | \$<br>4,721.00                  |
| Cass                 | Casselton Parks Revitalization                                             | 10-01-20                | \$       | 1,995.00               |                      | \$ | 605.00       |    |                           |                     | \$<br>1,390.00                  |
| Cass                 | Casselton Shared Use Path                                                  | 09-23-21                | \$       | 50,000.00              |                      | Ť  | 000.00       |    |                           |                     | \$<br>50,000.00                 |
| Cass                 | Mapleton Shared Use Path                                                   | 09-23-21                | \$       | 50,000.00              |                      |    |              |    |                           |                     | \$<br>50,000.00                 |
| Cass                 | Brewer Lake Water Hook-ups                                                 | 03-30-22                | \$       | 638.00                 |                      |    |              |    |                           |                     | \$<br>638.00                    |
| Cass                 | Tinta Tawa Park Restroom                                                   | 03-30-22                | \$       | 9,575.00               |                      |    |              |    |                           |                     | \$<br>9,575.00                  |
| Cass                 | West Fargo Park District Playground Imp                                    | 09-28-22                | \$       | 16,145.00              |                      |    |              |    |                           |                     | \$<br>16,145.00                 |
| Dickey               | West Side Park Playground                                                  | 04-29-21                | \$<br>\$ | 7,520.00               |                      |    |              |    |                           |                     | \$<br>7,520.00<br>20,000.00     |
| Dickey<br>Dickey     | Ellendale Baseball Grandstand Reno Wilson Dam Picnic Shelter Renovation    | 09-28-22<br>09-28-22    | \$       | 20,000.00<br>1,778.00  |                      |    |              |    |                           |                     | \$<br>1,778.00                  |
| Eddy                 | Warming House/Boat Rental Building                                         | 04-29-21                | \$       | 5,750.00               |                      |    |              |    |                           |                     | \$<br>5,750.00                  |
| Foster               | Foster County Fairgrounds Picnic Shelter                                   | 09-23-21                | \$       | 5,191.00               |                      |    |              |    |                           |                     | \$<br>5,191.00                  |
| Foster               | Baseball/Softball Diamond Renovations                                      | 03-30-22                | \$       | 75,000.00              |                      | \$ | 12,507.93    |    |                           |                     | \$<br>62,492.07                 |
| Foster               | Carrington West Park Renovation                                            | 03-30-22                | \$       | 61,202.00              |                      | \$ | 22,500.00    |    |                           |                     | \$<br>38,702.00                 |
|                      | Bringewatt Park Water Station                                              | 09-23-21                | \$       | 10,000.00              |                      |    |              |    |                           |                     | \$<br>10,000.00                 |
| Grand Forks          |                                                                            | 09-28-22                | \$       | 75,000.00              |                      |    |              |    |                           |                     | \$<br>75,000.00                 |
|                      | Manvel Community Park Improvement                                          | 09-28-22                | \$       | 12,699.00              |                      |    |              |    |                           |                     | \$<br>12,699.00                 |
| Griggs               | Binford Park Playground Update                                             | 03-30-22                | \$       | 2,950.00               |                      |    |              |    |                           |                     | \$<br>2,950.00                  |
| Griggs               | Binford Rodeo Asso Community Centre<br>Sunset Park Revitalization Phase II | 09-28-22<br>05-06-20    | \$<br>\$ | 75,000.00              |                      | \$ | 27,025.23    |    |                           |                     | \$<br>75,000.00<br>17,974.77    |
| LaMoure<br>McHenry   | Upham Park Improvement                                                     | 04-29-21                | \$       | 45,000.00<br>9,125.00  |                      | \$ | 8,627.75     |    |                           |                     | \$<br>497.25                    |
| McHenry              | Splash Pad                                                                 | 09-23-21                | \$       | 19,838.00              |                      | \$ | 1,725.00     |    |                           |                     | \$<br>18,113.00                 |
| McLean               | Walking/Bike Path Underwood                                                | 05-06-20                | \$       | 15,668.00              |                      | Ť  | 1,7 20.00    |    |                           |                     | \$<br>15,668.00                 |
| McLean               | Lakeside Park Gazebo/Riverdale                                             | 04-29-21                | \$       | 1,500.00               |                      |    |              |    |                           |                     | \$<br>1,500.00                  |
| McLean               | Playground Equipment-Coleharbor                                            | 09-23-21                | \$       | 23,460.00              |                      |    |              | \$ | 5,865.00                  |                     | \$<br>17,595.00                 |
| McLean               | Garrison Softball Field Renovation                                         | 09-28-22                | \$       | 75,000.00              |                      |    |              |    |                           |                     | \$<br>75,000.00                 |
| Nelson               | Tolna City Park Restrooms                                                  | 10-03-18                | \$       | 21,933.00              |                      |    |              |    | 44.000.00                 |                     | \$<br>21,933.00                 |
| Nelson               | Stump Lake Playground                                                      | 03-30-22                | \$       | 13,869.00              |                      |    |              | \$ | 11,833.89                 | \$ (2,035.11)       | -<br>E1 020 00                  |
| Nelson<br>Pierce     | Lakota Wading Pool Buffalo Lake Camp Site                                  | 09-28-22<br>04-29-21    | \$<br>\$ | 51,030.00<br>3,250.00  |                      | \$ | 1,930.06     |    |                           |                     | \$<br>51,030.00<br>1,319.94     |
| Pierce               | Barton Park Picnic Tables/Play Gym                                         | 09-23-21                | \$       | 1,250.00               |                      | Ψ  | 1,550.00     |    |                           |                     | \$<br>1,250.00                  |
| Ramsey               | Roosevelt Park Activity Building                                           | 09-28-22                | \$       | 75,000.00              |                      |    |              |    |                           |                     | \$<br>75,000.00                 |
| Ransom               | Dead Colt Walkway                                                          | 04-29-21                | \$       | 23,750.00              |                      |    |              |    |                           |                     | \$<br>23,750.00                 |
| Ransom               | Sheldon Pickle Ball/BB Courts                                              | 03-30-22                | \$       | 5,262.00               |                      |    |              |    |                           |                     | \$<br>5,262.00                  |
| Renville             | Mouse River Park Campground Electrical                                     | 09-23-21                | \$       | 3,750.00               |                      |    |              | \$ | 3,750.00                  |                     | \$<br>-                         |
| Renville             | Mohall Splash Pad                                                          | 09-28-22                | \$       | 20,000.00              |                      |    |              | \$ | 14,197.50                 |                     | \$<br>5,802.50                  |
| Richland             | City Park Improvement-Abercrombie                                          | 04-29-21                | \$       | 34,682.00              |                      |    |              |    |                           |                     | \$<br>34,682.00                 |
| Richland<br>Richland | Campground-Hankinson Park Board Chaninkapa Park Multipurpose Shelter       | 04-29-21<br>03-30-22    | \$<br>\$ | 29,984.00<br>42,000.00 |                      |    |              |    |                           |                     | \$<br>29,984.00<br>42,000.00    |
| Richland             | Manatador Park Softball Dugouts                                            | 03-30-22                | \$       | 2,000.00               |                      |    |              |    |                           |                     | \$<br>2,000.00                  |
| Richland             | Wyndmere Park Board                                                        | 03-30-22                | \$       | 10,728.00              |                      |    |              |    |                           |                     | \$<br>10,728.00                 |
| Sargent              | Silver Lake Bath House                                                     | 05-06-20                | \$       | 6,377.00               |                      |    |              |    |                           |                     | \$<br>6,377.00                  |
| Sargent              | North View Playground Milnor                                               | 03-30-22                | \$       | 14,210.00              |                      |    |              |    |                           |                     | \$<br>14,210.00                 |
| Sargent              | Gwinner Aquatic Center                                                     | 09-28-22                | \$       | 75,000.00              |                      |    |              | \$ | 19,962.50                 |                     | \$<br>55,037.50                 |
| Sheridan             | Hofffer Lake Beach & Swimming Develop.                                     | 09-23-21                | \$       | 4,093.00               |                      |    |              |    |                           |                     | \$<br>4,093.00                  |
| Steele               | City Park Development-Colgate                                              | 04-29-21                | \$       | 6,250.00               |                      |    |              |    |                           |                     | \$<br>6,250.00                  |
| Stutsman             | Park Bench Project-Stutsman County                                         | 04-29-21                | \$       | 3,113.00               |                      |    |              |    |                           |                     | \$<br>3,113.00                  |
| Stutsman<br>Stutsman | Electrical Upgrades for Campers Field Renovation Phase I                   | 09-23-21<br>09-28-22    | \$<br>\$ | 1,750.00<br>75,000.00  |                      |    |              |    |                           |                     | \$<br>1,750.00<br>75,000.00     |
| Stutsman             | Jamestown Reservoir Vault Toilet                                           | 09-28-22                | \$       | 6,204.00               |                      |    |              |    |                           |                     | \$<br>6,204.00                  |
| Traill               | Riverwalk Park & Trail System                                              | 05-06-20                | \$       | 89,973.00              |                      |    |              |    |                           |                     | \$<br>89,973.00                 |
| Traill               | Galesburg Playground                                                       | 03-30-22                | \$       | 22,595.00              |                      | \$ | 21,880.00    |    |                           |                     | \$<br>715.00                    |
| Traill               | Hillsboro Park District                                                    | 03-30-22                | \$       | 31,500.00              |                      |    |              | \$ | 31,500.00                 |                     | \$<br>-                         |
| Ward                 | West Park-State Fair                                                       | 05-06-20                | \$       | 26,450.00              |                      | \$ | 21,861.60    |    |                           |                     | \$<br>4,588.40                  |
| Ward                 | Rice Lake Pavilion                                                         | 05-06-20                | \$       | 26,950.00              |                      |    |              |    |                           |                     | \$<br>26,950.00                 |
| Ward                 | Ward County Parks 2022                                                     | 03-30-22                | \$       | 10,632.00              |                      |    |              |    |                           |                     | \$<br>10,632.00                 |
| Ward                 | 11th & 11th Park Playground                                                | 09-28-22                | \$       | 21,875.00              |                      |    |              |    |                           |                     | \$<br>21,875.00                 |
| Ward<br>Williams     | Swimming Pool & Bathhouse<br>Confluence Beautification                     | 09-28-22                | \$       | 75,000.00              |                      |    |              |    |                           |                     | \$<br>75,000.00                 |
| Williams<br>Williams | McGregor Dam Vault Toilet                                                  | 05-06-20<br>04-29-21    | \$       | 3,675.00<br>17,500.00  |                      |    |              |    |                           |                     | \$<br>3,675.00<br>17,500.00     |
| Williams             | Confluence Ramp                                                            | 04-29-21                | \$       | 4,750.00               |                      |    |              |    |                           |                     | \$<br>4,750.00                  |
| Williams             | Coyote Clay Target League Range                                            | 03-30-22                | \$       | 55,872.00              |                      |    |              |    |                           |                     | \$<br>55,872.00                 |
| Williams             | Wildrose Community Garden                                                  | 03-30-22                | \$       | 1,000.00               |                      |    |              |    |                           |                     | \$<br>1,000.00                  |
| Williams             | BlackTail Beach Trail                                                      | 09-28-22                | \$       | 22,500.00              |                      |    |              |    |                           |                     | \$<br>22,500.00                 |
| Williams             | Tioga Dam Trail & Park                                                     | 09-28-22                | \$       | 24,000.00              |                      |    |              |    |                           |                     | \$<br>24,000.00                 |
|                      |                                                                            |                         |          |                        |                      |    |              |    |                           |                     |                                 |
|                      | TOTALS                                                                     |                         |          | \$1,893,199.00         | \$0.0                | 0  | \$118,662.57 |    | \$215,341.59              | (\$2,035.11)        | \$<br>1.557.159.73              |