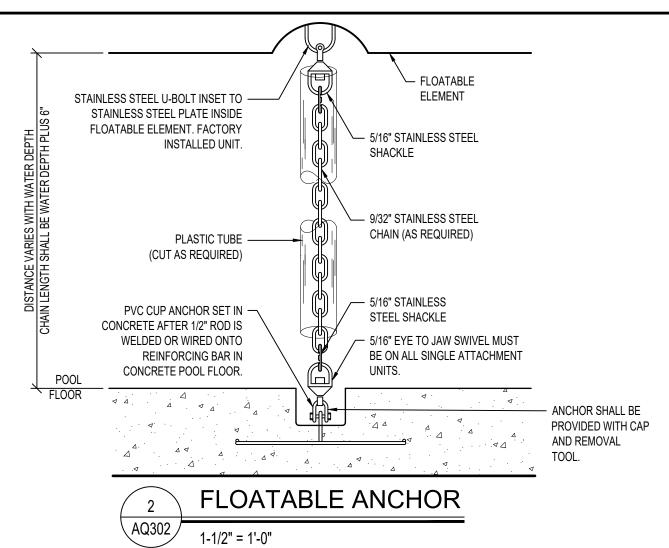

ESCRIPTION
WILLISTON WATER
WORLD

CITY WILLISTON
STATE NORTH DAKOTA

ISSUE DATES



| DD   | DESIGN DEVELOPMENT | 01/20/2023 |
|------|--------------------|------------|
| SD   | SCHEMATIC DESIGN   | 12/15/2022 |
| MARK | DESCRIPTION        | DATE       |

| PROJECT NO: | 20224620 |
|-------------|----------|
| DRAWN BY:   | KAS      |
| CHECKED BY: | CCH      |
| CODVIDICUT  |          |

COPYRIGHT:
All plans, specifications, computer files, field data, notes and other documents and instruments prepared by EAPC as instruments of service shall remain the property of EAPC. EAPC shall retain all common lay, statutory and other reserved rights, including the copyright there to.

STAMP

DRAWING TITLE
LEISURE POOL PLAN
& SECTIONS

**AQ300** 



LEISURE POOL PLAN

AQ300 3/32" = 1'-0"















Architecture Engineering

 Interior Design
 Industrial

 TELE 701.609.5290
 FAX 701.609.5290\*51

313 Main Street, Suite 308, Williston ND 58801

www.eapc.net



COUNSILMAN - HUNSAKER
AQUATICS FOR LIFE
ph: 314.894.1245 - www.chh2o.com

CLIENT
WILLISTON
COMMUNITY
BUILDERS

PROJECT DESCRIPTION
WILLISTON WATER
WORLD

CITY WILLISTON
STATE NORTH DAKOTA

ISSUE DATES

PRIMITED TON

| SD SCHEMATIC DESIGN 12/15 |       |
|---------------------------|-------|
|                           | /2022 |
| MARK DESCRIPTION DA       | ATE   |

PROJECT NO: 20224620
DRAWN BY: KAS
CHECKED BY: CCH

COPYRIGHT:
All plans, specifications, computer files, field data, notes and other documents and instruments prepared by EAPC as instruments of service shall remain the property of EAPC. EAPC shall retain all commo