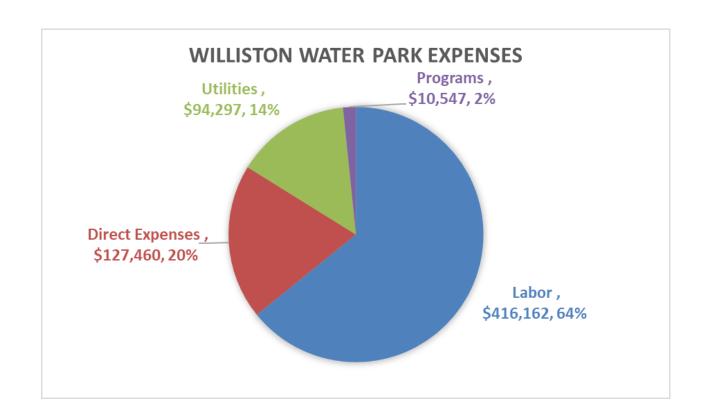

|
| Food and Beverage                 | \$10,547                                |
| Part-Time Program Staff           | Not Included                            |
| Total Programs                    | \$10,547                                |
| <b>Total Operating Expenses</b>   | \$648,466                               |
|                                   | ,,,,,,,,,,,,,,,,,,,,,,,,,,,,,,,,,,,,,,, |
| Capital Replacement Fund          | \$40,500                                |
| Total Expense                     | \$688,966                               |
| Estimate Current as of:           | 1/3/2023                                |
| Source: Counsilman-Hunsaker       |                                         |

Williston Water Park



205

## **Expense Summary**



1/3/2023

Programs **Program Supplies** LG Class Materials Food and Beverage Part-Time Program Staff **Total Programs Total Operating Expenses** Capital Replacement Fund **Total Expense** \$688,966 Estimate Current as of: 1/3/2023 Source: Counsilman-Hunsaker







#### Description of Project Features:

We would like to build an outdoor pool for our community of close to 30,000 people that we believe will also bring in families from all of Williams County looking for a family-oriented excursion. Williston is a community that has experienced rapid growth and change due to the oil and gas industry. Families have moved in for job opportunities not offered in other parts of the state/country, and we believe an outdoor pool is just one way to provide a higher quality of living for those who c