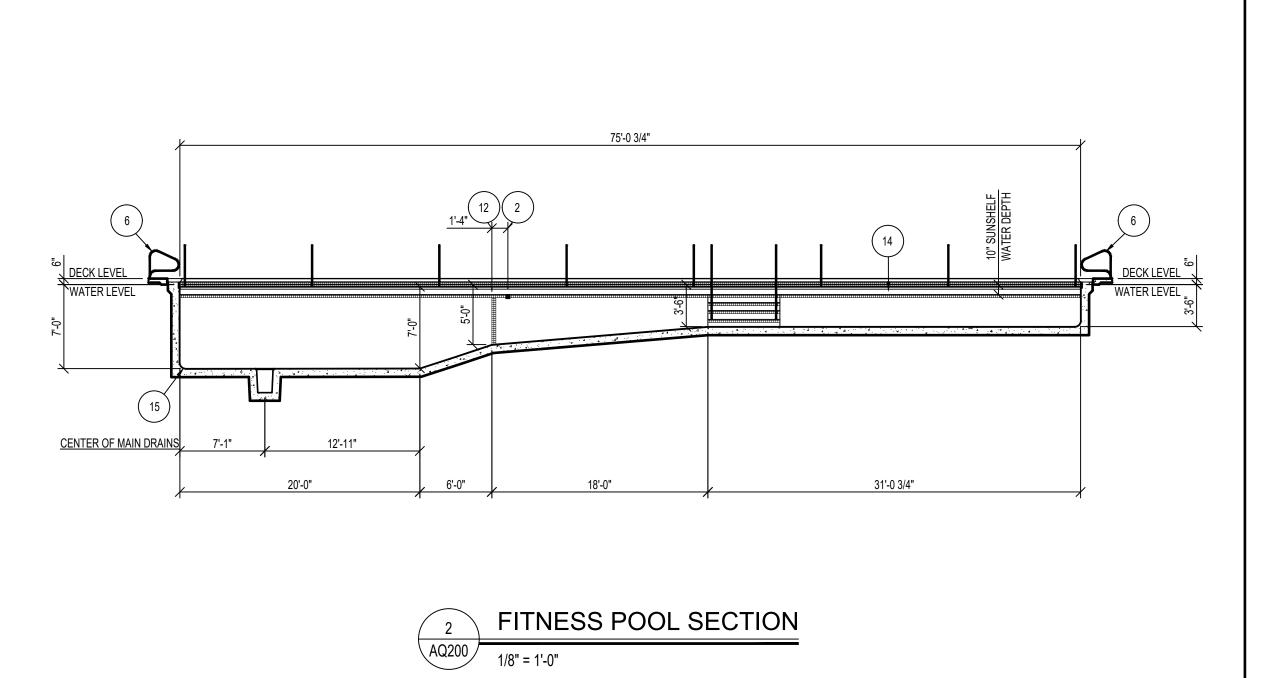

--------------|------------|
| SD  | SCHEMATIC DESIGN   | 12/15/2022 |
| ٩RK | DESCRIPTION        | DATE       |

| PROJECT NO:                                    | 20224620                 |
|------------------------------------------------|--------------------------|
| DRAWN BY:                                      | KAS                      |
| CHECKED BY:                                    | CCH                      |
| COPYRIGHT: All plans, specifications, computer | files, field data, notes |

and other documents and instruments prepared by EAPC as instruments of service shall remain the property of EAPC. EAPC shall retain all common lay, statutory and other reserved rights, including the copyright there to.

STAMP

DRAWING TITLE POOL REFERENCE PLAN



LEISURE POOL REFER: AQ300







| DEPTH                           | & WARNING SIGNAGE SCHEDULE |
|---------------------------------|----------------------------|
| ID                              | SIGNAGE                    |
| A                               | 0 FT 10 IN                 |
| В                               | 3 FT 6 IN                  |
| ©                               | 4 FT 0 IN                  |
| D                               | 5 FT 0 IN                  |
| E                               | 7 FT 0 IN                  |
| Z                               | NO DIVING                  |
| NOTE:<br>REFER: <u>X/AQX.</u> ) | (FOR DETAIL.               |
|                                 |                            |

|    | <b>EQUIPMENT SCHEDULE</b>                       |
|----|-------------------