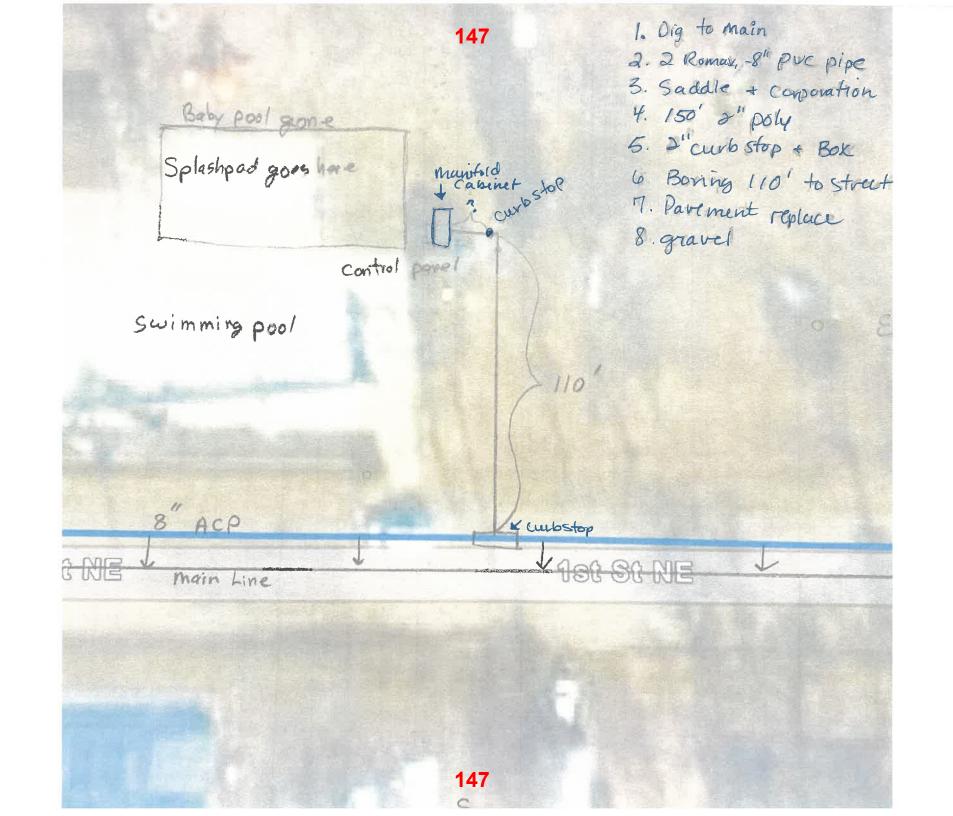

**Mohall Park Board - -** The Mohall Park Board is seeking grant funds in the amount of \$20,000 to replace the baby pool at Mohall City Park with a splash pad. The total estimated project cost is \$315,006. A copy of the grant application is attached to these minutes as Annex XVII.

Motion by Director Metzger to approve up to 25 percent of the local, non-federal share of the eligible costs not to exceed \$20,000 to replace the baby pool at Mohall City Park with a splash pad. Second by Director Krueger. Upon roll call vote, the following directors voted aye: Johnson, Klein, Krueger and Metzger. Those voting nay: none. Absent and not voting: Cayko and Walter. Motion carried.