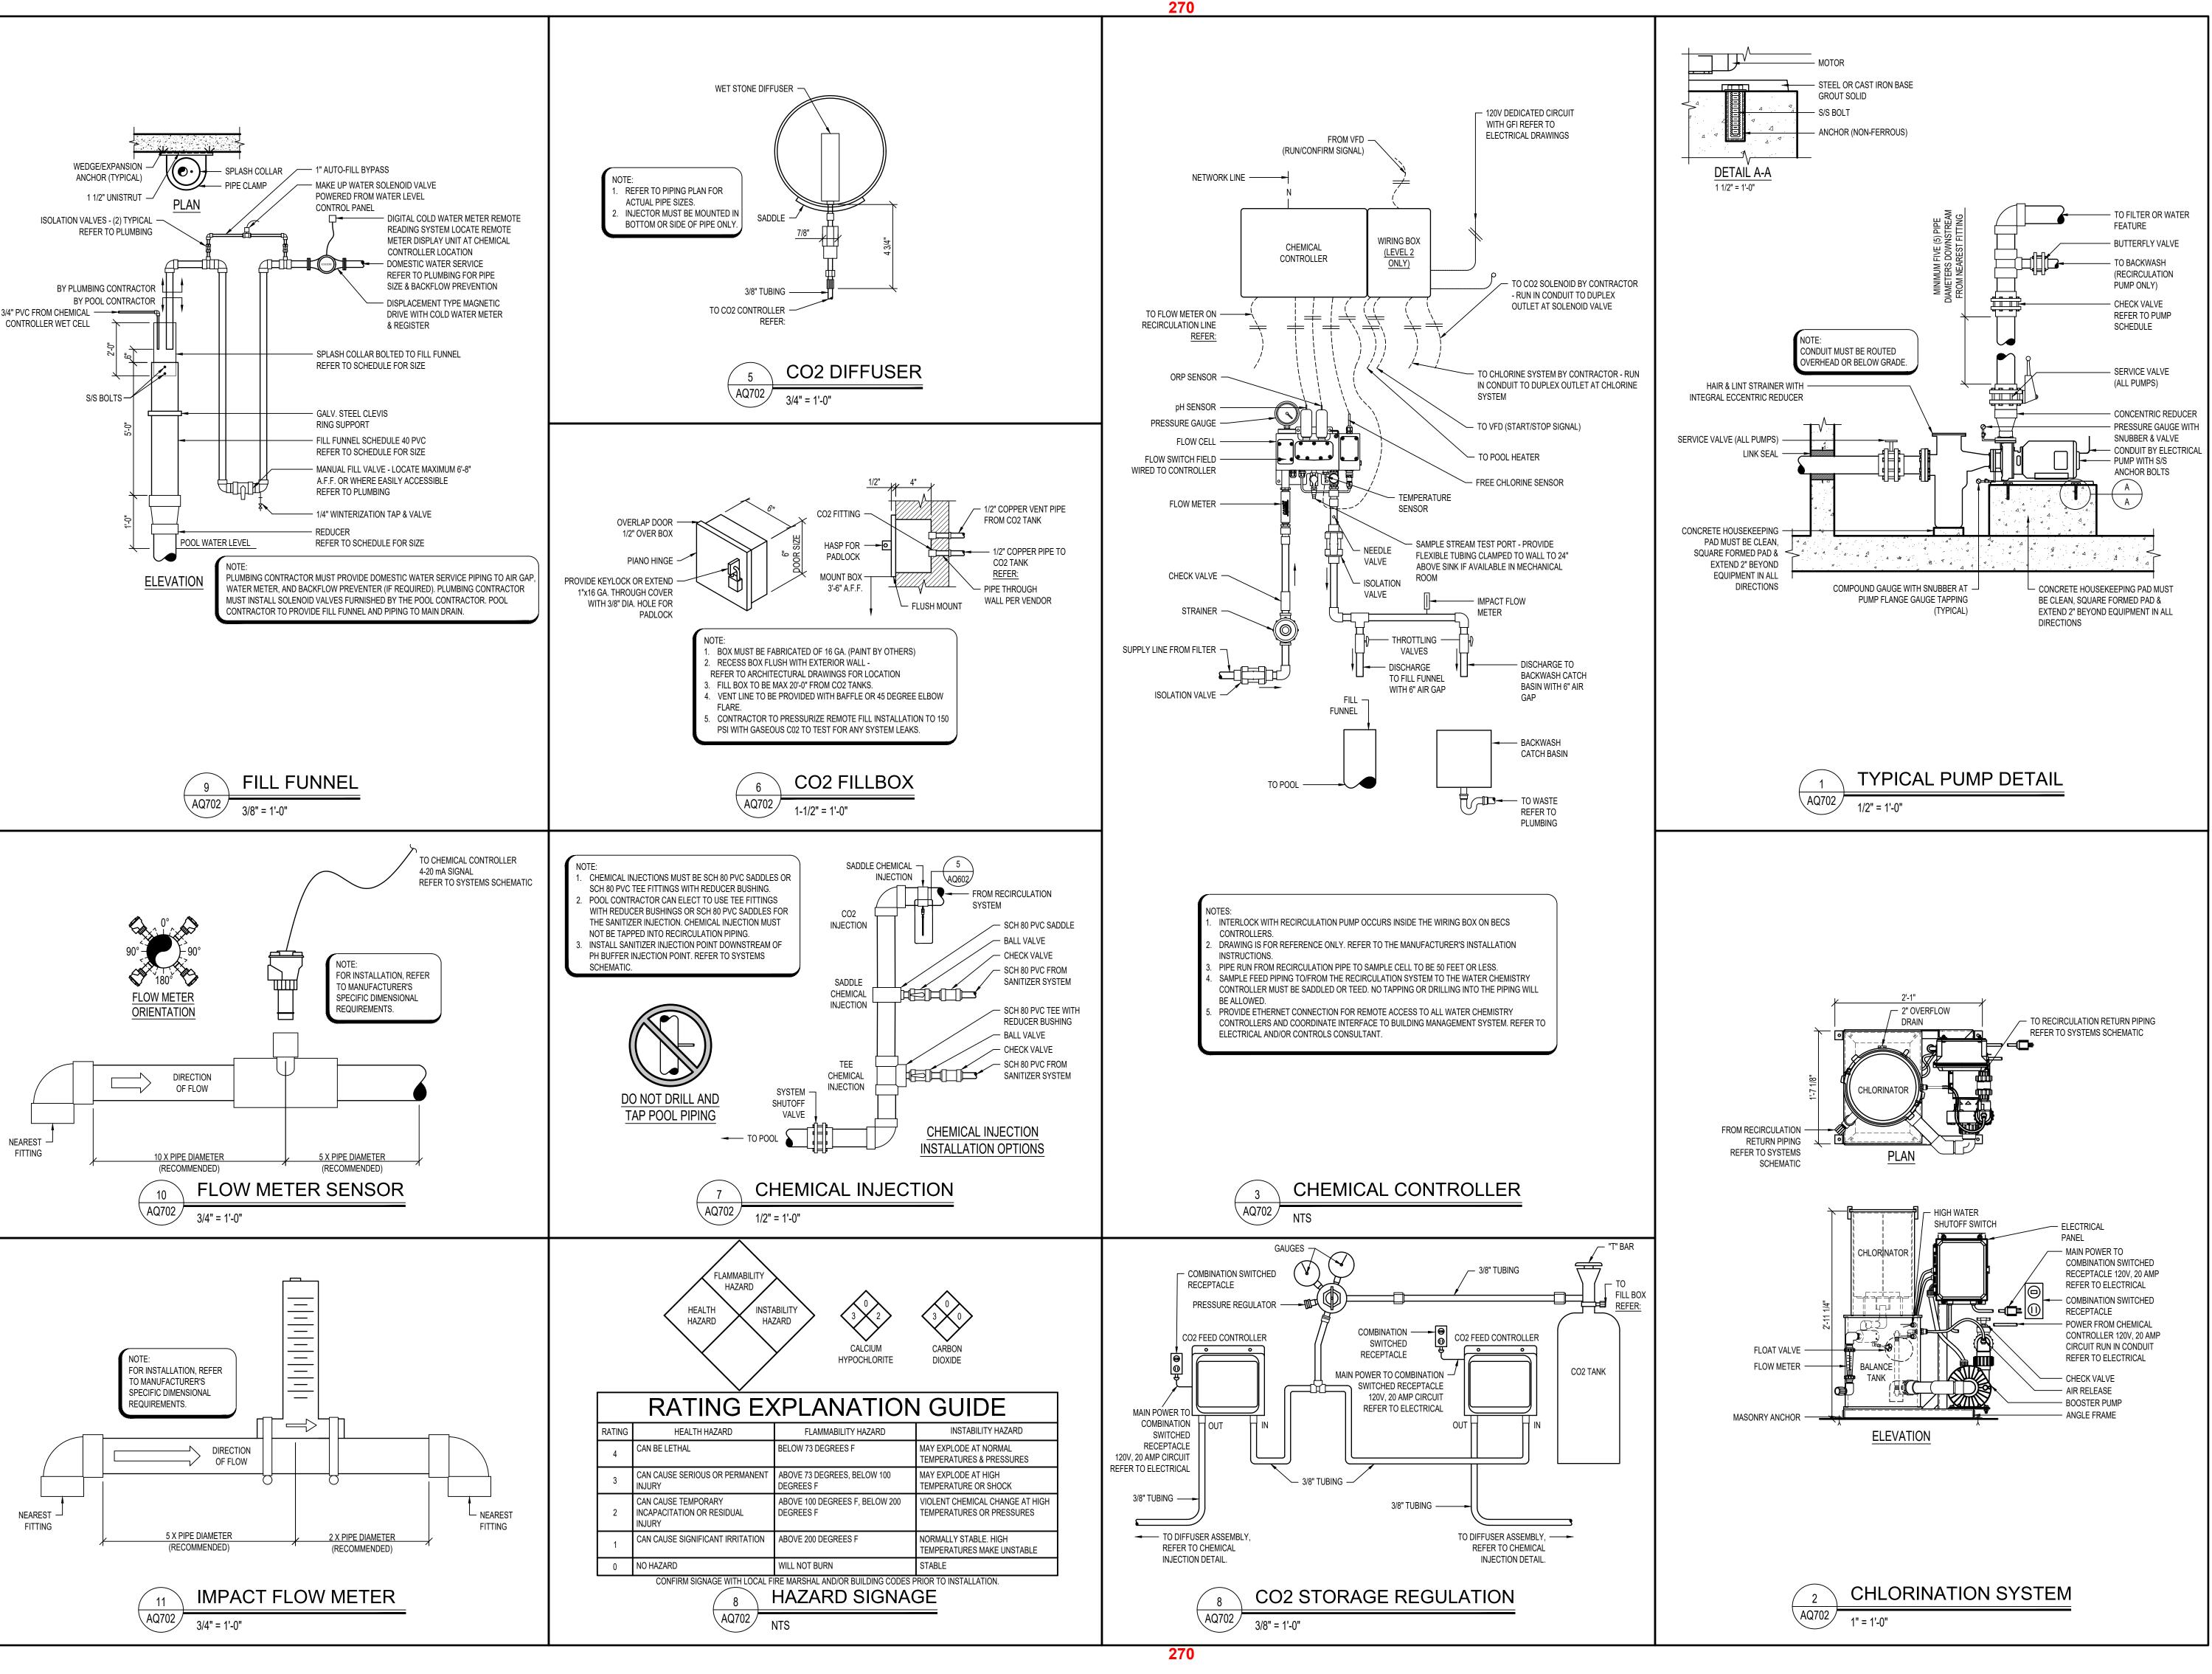

58801

COUNSILMAN - HUNSAKER AQUATICS FOR LIFE ph: 314.894.1245 - www.chh2o.com

www.eapc.net

CLIENT WILLISTON COMMUNITY BUILDERS

PROJECT DESCRIPTION WILLISTON WATER WORLD

WILLISTON CITY NORTH DAKOTA

ISSUE DATES

| MARK DESCRIPTION | DATE     |
|------------------|----------|
|                  |          |
| PROJECT NO:      | 20224620 |
| DRAWN BY:        | KAS      |

SD SCHEMATIC DESIGN

DD DESIGN DEVELOPMENT 01/20/2023

12/15/2022

CHECKED BY: All plans, specifications, computer files, field data, notes and other documents and instruments prepared by EAPC as instruments of service shall remain the property of EAPC. EAPC shall retain all common lay, statutory and other reserved rights, including the copyright there to.

STAMP

DRAWING TITLE POOL MECHANICAL ROOM PLAN & SECTIONS





Architecture Engineering Interior Design

TELE 701.609.5290 FAX 701.609.5290\*5 313 Main Street, Suite 308, Williston ND 58801 · www.eapc.net



CLIENT **WILLISTON COMMUNITY** BUILDERS

PROJECT DESCRIPTION WILLISTON WATER WORLD

WILLISTON CITY

NORTH DAKOTA

**ISSUE DATES** 

STATE

|                  | SD   | SCHEMATIC DESIGN | 12/15/2022 |
|------------------|------|------------------|------------|
|                  | MARK | DESCRIPTION      | DATE       |
|                  |      |                  |            |
| PROJECT NO: 2022 |      | 0224620          |            |
|                  |      |                  |            |

DD DESIGN DEVELOPMENT 01/20/2023

KAS DRAWN BY: CHECKED BY: CCH

All plans, specifications, computer files, field data, notes and other documents and ins