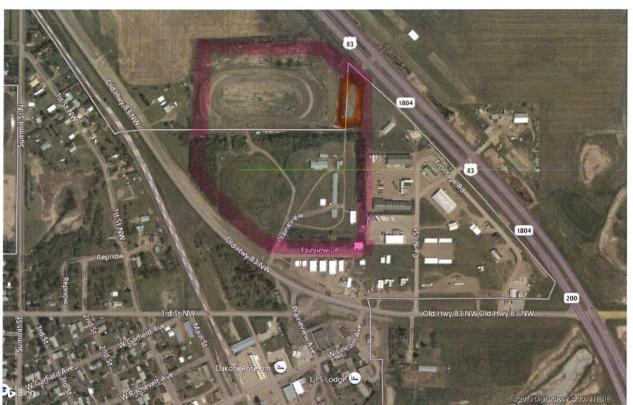

| C | Qty        | Total          |                 |
| Concrete 18'x22'x4" with footings 12"x12"x80' pad rebar |   | 7.25<br>28 | 3,335.<br>448. | .00             |
|                                                         |   |            |                |                 |

This is only an estimate. Any add one or changes made after initial estimate, will be added to your final bill. If any excavation done not to elevation standards, will be fixed and additional charges will be added to your final bill. All flat work will be bid with 4000 PSI concrete. Fifty percent of total estimate is due when project is started. Any work done after October 1st maybe subject to winter charges.

**Total** \$3,783.00



bing maps

Underwood

Population: 771 (2016)
Area: 0.91 sq miles





Data from: Wikipedia

# Garrison Diversion Conservancy District Matching Recreation Grant Program

| Date of Application 2/23/2023                      | Project Name Nelson Park and Community Garden |
|----------------------------------------------------|-----------------------------------------------|
| Sponsoring Agency Name Washb                       | urn Park Board                                |
| Authorized Representative/Title Ju                 | idy Beaudry, Park Board member by vote        |
| Sponsoring Agency Address PO                       | Box 551, Washburn, ND 58577                   |
| Phone 701-220-4410                                 | Email jbeaudry@westriv.com                    |
| Contact Name for Project (If different than above) |