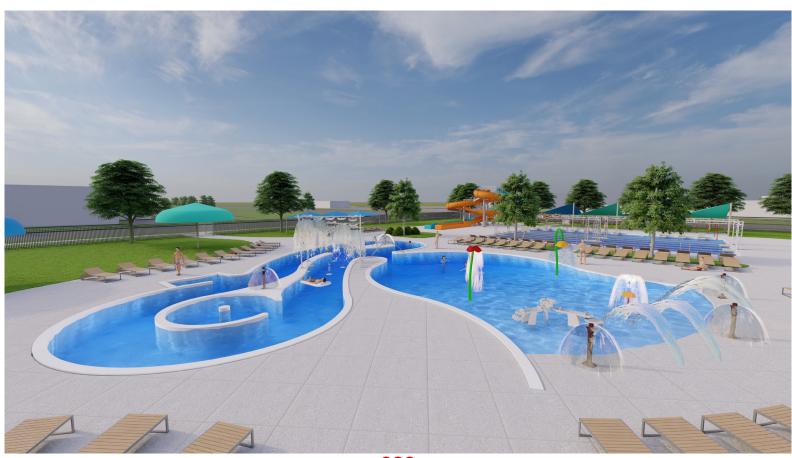

**City of Gwinner - -** The City of Gwinner has requested funds in the amount of \$75,000 to construct an aquatic center, including two waterslides, a lazy river, diving board, 10-foot pool area and zero entry area, as well as a bath house. The total estimated project cost is \$3,273,175. A copy of the grant application is attached to these minutes as Annex XVIII.