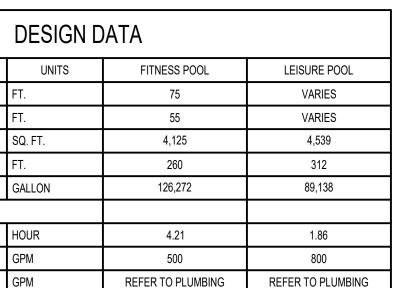

ERSLIDE PLAN, SECTION AND DETAILS          |
| AQ700 | POOL MECHANICAL NOTES & SCHEDULES             |
| AQ701 | POOL MECHANICAL ROOM PLAN & SECTIONS          |
| AQ702 | POOL MECHANICAL DETAILS                       |
| AQ703 | POOL MECHANICAL DETAILS                       |
| AQ704 | POOL MECHANICAL DETAILS                       |
| AQ800 | FITNESS POOL SYSTEMS SCHEMATIC                |
| AQ801 | LEISURE POOL SYSTEMS SCHEMATIC                |
| AQ900 | ELECTRICAL COVER SHEET                        |
| AQ901 | ELECTRICAL OVERALL PLAN                       |
| AQ902 | ENLARGED ELECTRICAL FITNESS POOL PLAN         |
| AQ903 | ENLARGED ELECTRICAL LEISURE POOL PLAN         |
| AQ904 | ENLARGED WATERSLIDE POOL PLAN                 |
| AQ905 | ENLARGED ELECTRICAL POOL MECHANICAL ROOM PLAN |



- DENOTES WATER DEPTH FROM WATER LEVEL.
- CERAMIC TILE BAND WITH A CAST-IN-PLACE PERIMETER COPING AND TILE DECK
- HAVE A SLIP RESISTANT FINISH.
- CURING METHODS.
- COVED WITH A MAXIMUM 6" RADIUS.
- 9. SLIP RESISTANT DECK FINISH REQUIRED. REFER TO ARCHITECT.
- 10. REFER TO PLUMBING FOR DECK DRAINS AND HOSE BIBBS.
- 12. REFER TO ELECTRICAL FOR GFI OUTLETS ON POOL DECK.
- 14. NO GROUND WATER MUST BE ALLOWED TO RISE ABOVE ANY PORTION OF THE

- STAINLESS STEEL.

- TIGHTNESS TESTING OF AN OPEN CONCRETE CONTAINMENT STRUCTURE AS REQUIRED BY THE AMERICAN CONCRETE INSTITUTE (ACI) 350.1-10 SECTION 2. REFER TO SPECIFICATIONS. REFER:

| DRAWING INDEX |                                               |  |
|---------------|-----------------------------------------------|--|
| SHEET         | DESCRIPTION