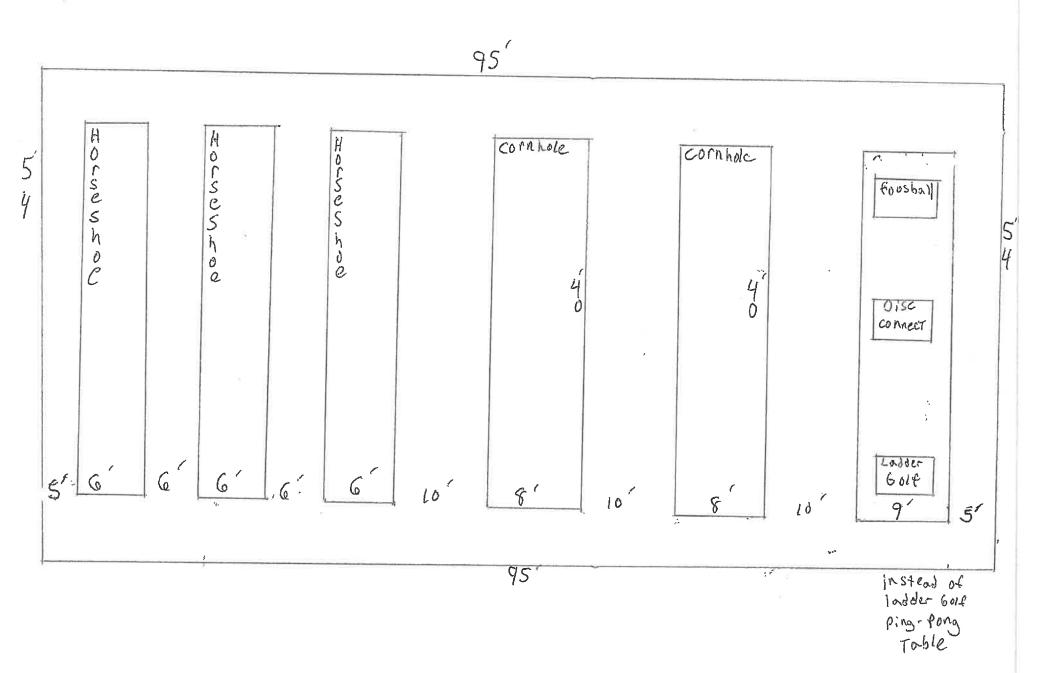

| \$ 40,000                                                                                                          |

# Map Title Legend Active Parcels --- City Limits --- Gray Area Two Mile Current Horseshord Pit Setup Notes 1in=21 ft 41.7 20.83 41.7 Feet All dimensions, descriptions, measurements, boundaries and data contained in this nonstandard document are included for general information only. No warranties or covenants are made or given by the City of Grand Forks. Any user must confirm the accuracy of the same with official records, and/or by survey. NAD\_1983\_StatePlane\_North\_Dakota\_North\_FIPS\_3301\_Feet

THIS MAP IS NOT TO BE USED FOR NAVIGATION

City of Grand Forks GIS

# Drawing of Family Games Avea



# Quotation

1275 East State Street Sycamore, IL 60178

| Date      | Quotation Number |  |  |
|-----------|------------------|--|--|
| 1/19/2023 | 242339           |  |  |

| Name / Address                                                                            |  |  |  |
|-------------------------------------------------------------------------------------------|--|--|--|
| GRAND FORKS PARKS DEPARTMENT<br>STEVE HELL<br>1210 7TH AVE SOUTH<br>GRAND FORKS, ND 58201 |  |  |  |
| Customer Phone                                                                            |  |  |  |

| Ship To                                               |
|-------------------------------------------------------|
| GRAND FORKS PARKS DEPARTMENT<br>GRAND FORKS, ND 58201 |
| Customer Fax