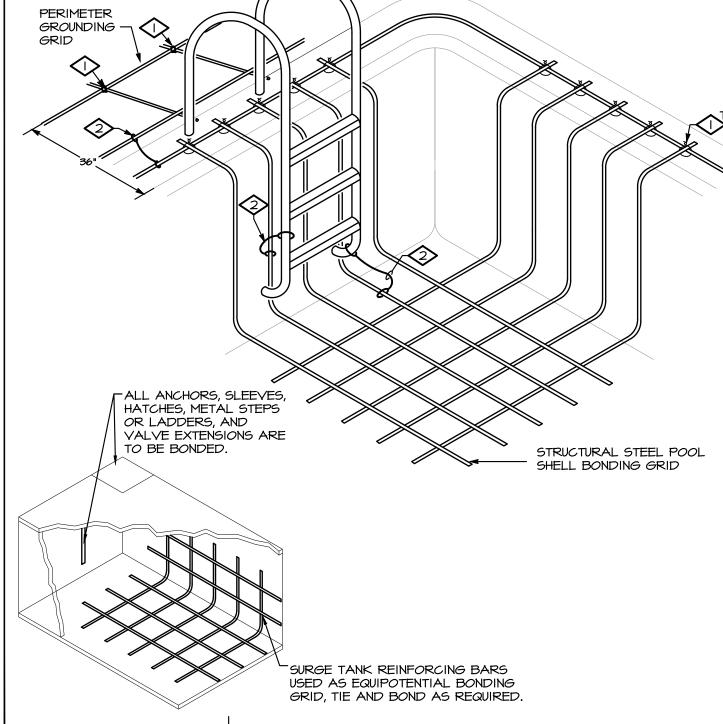

RACTOR OR LOCAL INSPECTION AUTHORITY SHALL BE BONDED TO THE COMMON BONDING GRID WITH NO ADDITIONAL COSTS INCURRED BY THE OWNER.
- ROPE ANCHORS WHICH ARE ATTACHED TO A STAINLESS STEEL GUTTER ARE INTERNALLY BONDED TO GUTTER AND SO DO NOT REQUIRE ADDITIONAL BONDING.
- THE ELECTRICAL CONTRACTOR SHALL COORDINATE BONDING WITH POOL CONTRACTOR AND GENERAL CONTRACTOR.

### DETAIL NOTES

- BOND ALL STRUCTURAL REINFORCING STEEL TOGETHER WITH STEEL TIE WIRES AT ALL STEEL
- 2 CONNECT STRUCTURAL REINFORCING STEEL GRID WITHIN POOL AND/OR PERIMETER POOL DECK TO, METAL FITTINGS, ELECTRICAL EQUIPMENT, AND METAL WIRING METHODS AND EQUIPMENT IN ACCORDANCE WITH ARTICLE 680 OF THE NATIONAL ELECTRIC CODE. CONNECT WITH MINIMUM #8 SOLID AWG BARE COPPER. REFER TO GENERAL NOTE #3 ABOVE FOR CONNECTION REQUIREMENTS.



# POOL BONDING DETAIL

AQ900 | SCALE: N.T.S.

### ABBREVIATIONS AND SYMBOLS

AMPERE(S) ABOVE COUNTER ABOVE FINISHED FLOOR ABOVE FINISHED GRADE

AUTHORITY HAVING JURISDICTION AMPERES INTERRUPTING CAPACITY AIC ATS AUTOMATIC TRANSFER SWITCH

BELOW FINISHED FLOOR CONDUIT

CATV CABLE TELEVISION CIRCUIT BREAKER

CURRENT TRANSFORMER

DISC DISCONNECT DISHWASHER

AFF

AF6

DWG(S) DRAWING(S) EXISTING TO REMAIN

ELECTRICAL CONTRACTOR EXHAUST FAN

EXISTING TO BE RELOCATED

EMERGENCY EMERGENCY POWER OFF

ELECTRIC WATER COOLER EMC FUSE

FLA FULL LOAD AMPS

GENERAL CONTRACTOR

GARBAGE DISPOSAL *G*FI GROUND FAULT CIRCUIT INTERRUPTER

GROUND FAULT PROTECTION

HORSEPOWER IDF INTERMEDIATE DISTRIBUTION FACILITY

ISOLATED GROUND

SHORT CIRCUIT CURRENT KVA KILOVOLT AMPERE(S)

KILOWATT(S) LT6 LIGHTING

MINIMUM