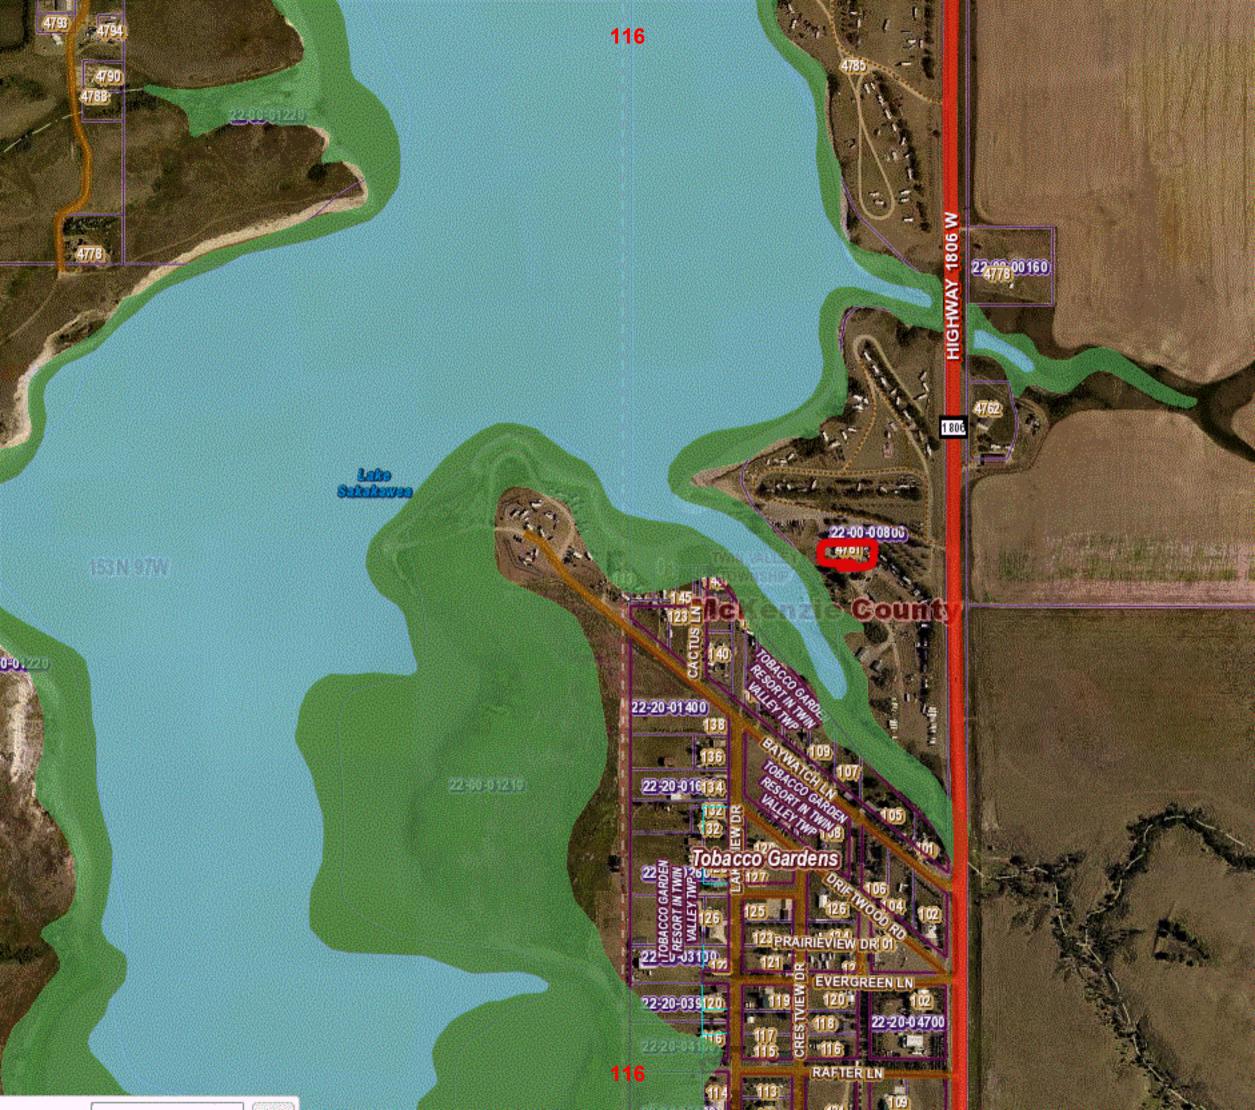

#### A. >September 28, 2022

10:05 a.m. IV. >Current Funding Table & Project Review – Merri Mooridian

10:06 a.m. V. Expiring Projects – Merri Mooridian

- A. >Cass County RRV Fair Playground and Pet Area Return Funds
- B. >LaMoure County Sunset Park Extension Request
- C. >McLean County Walking/bike Path Return Funds
- D. >Sargent County Silver Lake Bathhouse Extension Request
- E. >Traill County Hillsboro Trail & Park Reimbursement Request
- F. >Ward County ND State Fair Modification Request
- G. >Ward County Rice Lake Pavilion Extension Request
- H. >Williams County Confluence Beautification Return Funds
- 10:16 a.m. VI. >Completed Projects Merri Mooridian
- 10:17 a.m. VII. Engels Point/Stump Lake Duane DeKrey/Kip Kovar
- 10:20 a.m. VIII. > Matching Recreation Grant Application Bruce Klein
- 10:22 a.m. IX. Presentations and Review of Grant Applications
  - A. >Barnes County Wimbledon Bathroom & Park Upgrade
  - B. >Bottineau County Turtle Mountain Pickleball
  - C. >Cass County Harwood Splash Pad
  - D. >Cass County North Elmwood Park Restoration
  - E. >Cass County Tower City Pickleball and 4 Square Courts
  - F. >Grand Forks County Lincoln Park Drive Family Games Area
  - G. >McHenry County Upham Park Restrooms
  - H. >McKenzie County Tobacco Gardens Shower/Bathroom
  - I. >McLean County Butte City Park
  - J. >McLean County Fair Arena Announcer Office & Concessions
  - K. >McLean County Nelson Park & Community Garden
  - L. >McLean County Sportsmen's Centennial Park Boat Ramp Reconstruction
  - M. >Pierce County Rugby Jaycees Splash Pad
  - N. >Renville County Mohall Splash Pad Phase II
  - O. >Richland County Fairmount Park Playground 2023
  - P. >Sargent County Forman Main Street Pocket Park
  - Q. >Steele County Finley Park Playground Equipment
  - R. >Stutsman County 4-H Horse Arena Improvement
  - S. >Stutsman County Jamestown Pedestrian Bridge Replacement
  - T. >Stutsman County \_ Lakeside Campground Improvements