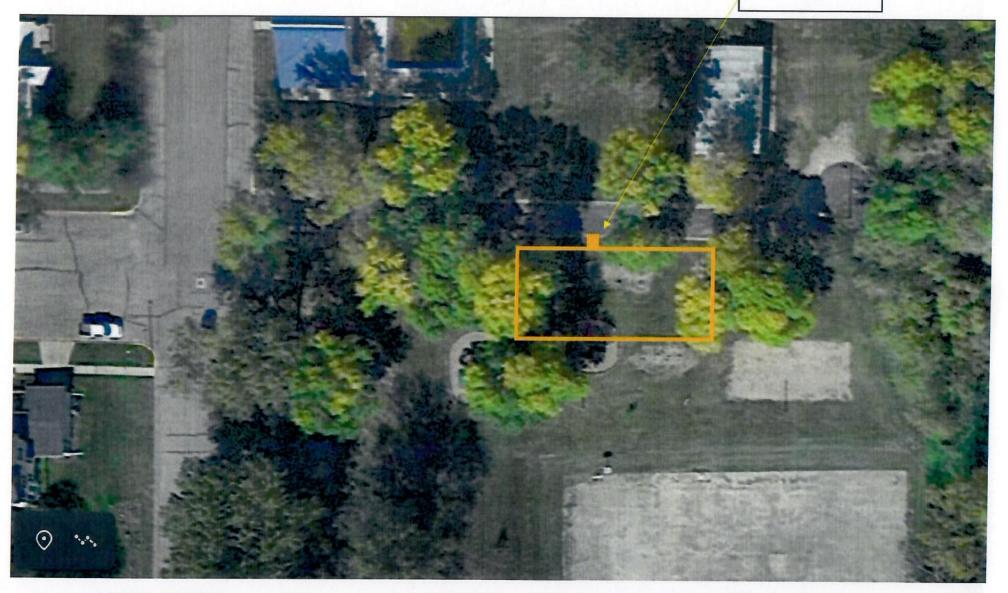

**Jamestown Parks and Recreation - -** Amy Walters, Executive Director, Jamestown Parks and Recreation, addressed the committee regarding their funding request of \$75,000 for Phase I renovation at the Al Boelke Little League Fields. The project consists of a new complex with six new fields, bullpens, batting cages, a parking area, paths, seating and concessions. The total

estimated project cost is \$4,950,000. A copy of the grant application is attached to these minutes as Annex X.

**Wilton Park Board - -** The Wilton Park Board is requesting grant funds in the amount of \$2,874 for fencing at the pickle ball court in the city's north park. The total estimated project cost is \$9,581. According to the program guidelines, no more than 25 percent of the project cost qualifies for grant funding, which is \$2,395. A copy of the grant application is attached to these minutes as Annex XI.