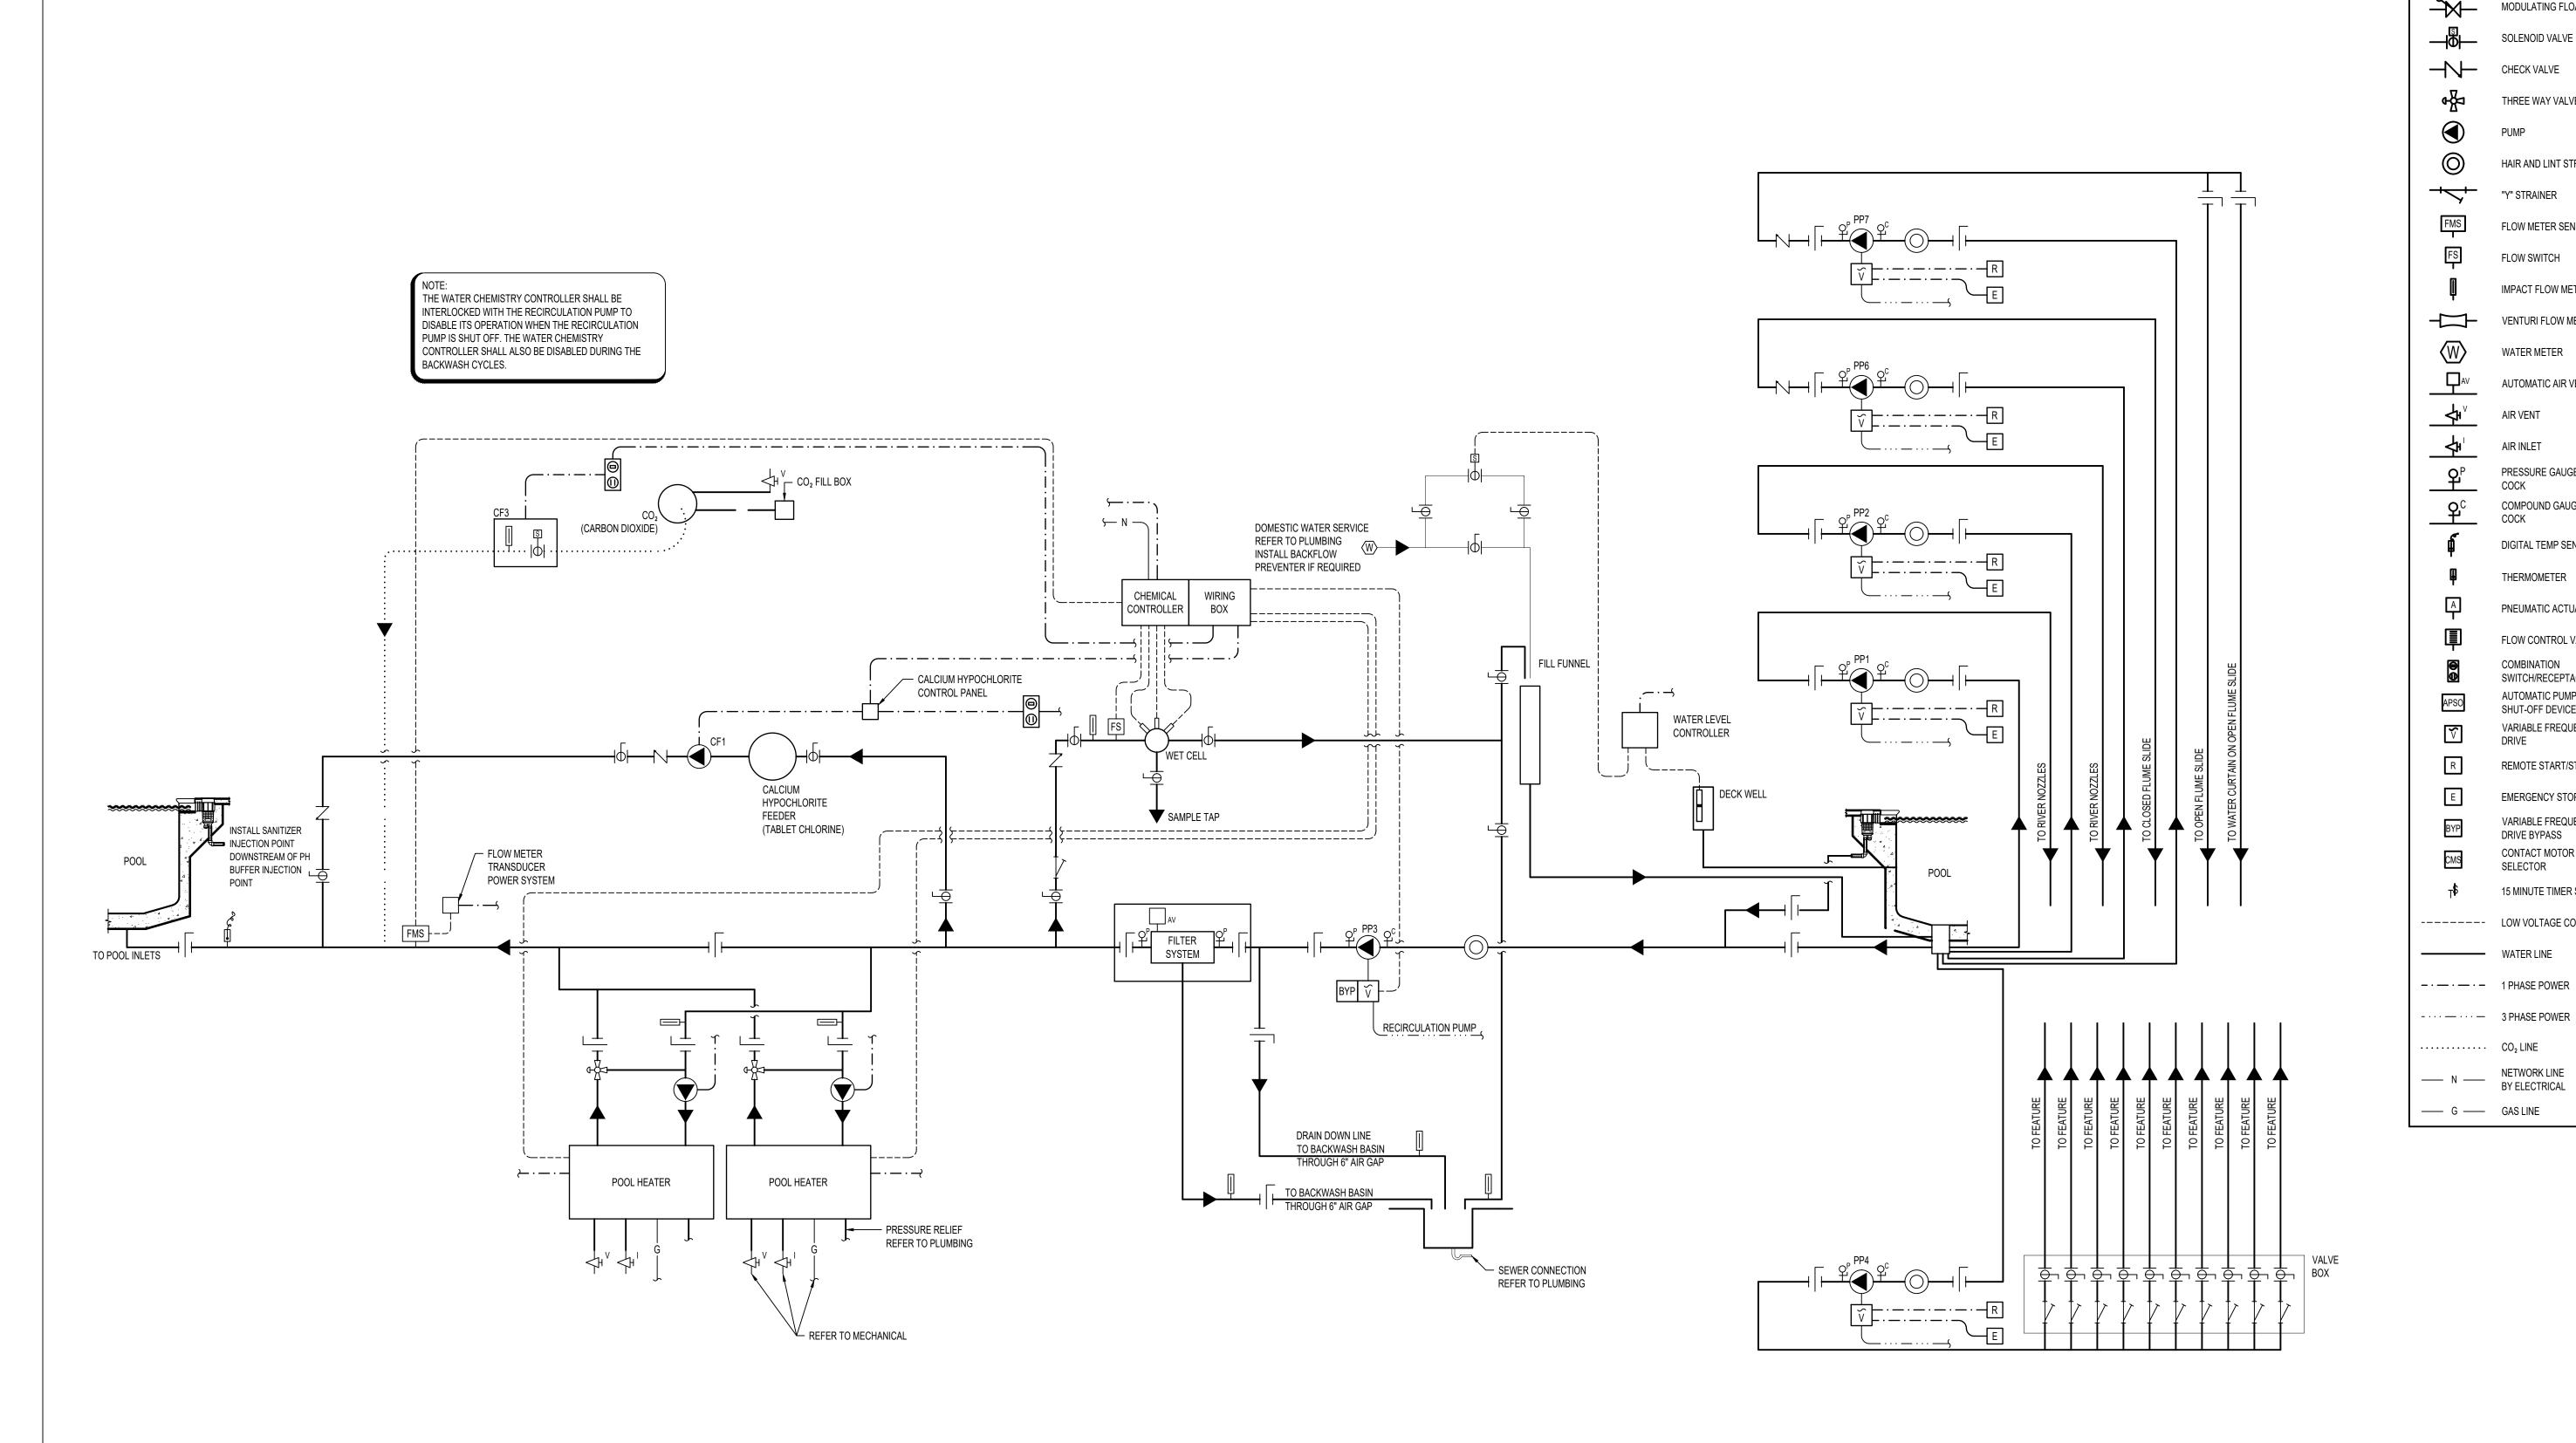

**Williams County Parks - -** Williams County Parks is asking for recreation grant funds in the amount of \$22,500 to construct the Blacktail Beach Trail near Williston. The trail will consist of a 0.8-mile non-motorized crushed rock spur off of the Lake Loop Trail that leads to the public beach at Blacktail Dam. It will be used for walking, running, bicycling and cross-country skiing. Total estimated project cost is \$90,000. A copy of the grant application is attached to these minutes as Annex XXII.

Motion by Director Johnson to approve up to 25 percent of the local, non-federal share of the eligible costs not to exceed \$22,500 to Williams County Parks for construction of the Blacktail Beach Trail near Williston. The trail will consist of a 0.8-mile non-motorized crushed rock spur off of the Lake Loop Trail leading to the public beach at Blacktail Dam. Second by Director Krueger. Upon roll call vote, the following directors voted aye: Johnson, Klein, Krueger and Metzger. Those voting nay: none. Absent and not voting: Cayko and Walter. Motion carried.