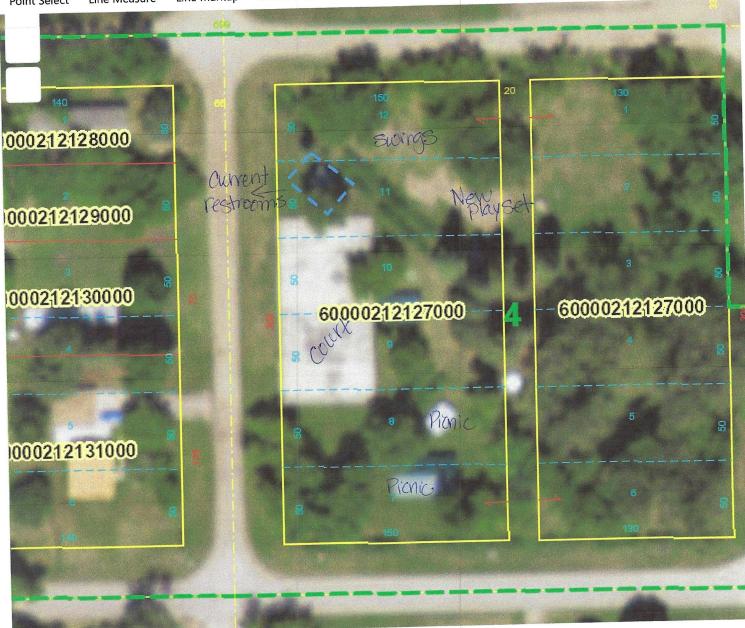

$<br>1,200.00                |
| Coin Dryer            | \$<br>1,200.00                |
|                       |                               |
| Demo old Structure    | \$<br>5,000.00                |
| In-Kind Labor         | \$<br>2,000.00                |
| Electric              | \$<br>2,000.00                |
| Plumbing              | \$<br>2,000.00                |
| Concrete              | \$<br>2,000.00                |
| Misc Exp.             | \$<br>5,000.00 Apron/Sidewalk |
|                       | \$<br>50,000.00               |
|                       |                               |



Full Extent









Search...



Layers

Export









Map Query Share















Legend





**Point Select** 

Line Measure

Line Markup

Street View

Client Info

Help

Clear



World St...

□ 60ft

Scale 1: 1,128



### **APPLICATION**

# Garrison Diversion Conservancy District Matching Recreation Grant Program

| Date of Application 02/15/2023                              | Project Name Tobacco Gardens Shower/Bathroom House |
|-------------------------------------------------------------|----------------------------------------------------|
| Sponsoring Agency Name McKenzie                             | e County and McKenzie County Park Board            |
| Authorized Representative/Title Eric                        | a Johnsrud, McKenzie County Auditor/Treasurer      |
| Sponsoring Agency Address 201 5t                            | h St NW Suite 543, Watford City, ND 58854          |
| Phone 701-444-3616x7401                                     | Email ejohns