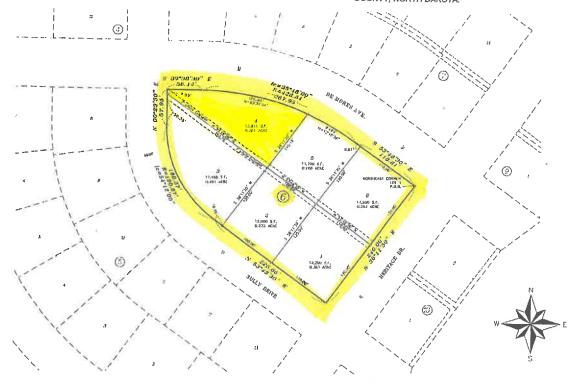

Authorized signature of sponsoring agency
- 2. Resolution or minutes approving the project
- 3. City or county plat map of the proposed project location
- 4. Breakdown of estimated expenses

#### **QUESTIONS?**

Questions may be directed to the Garrison Diversion Conservancy District at 652-3194 or the District director from the applicant's county.

#### **READY TO SUBMIT?**

Mail completed application with required documentation to

Garrison Diversion Conservancy District, PO Box 140, Carrington, ND 58421 or email to recreation@gdcd.org

11-5-21

# HERITAGE HEIGHTS PIONEER ADDITION, BLOCK 6 REPLAT

## WASHBURN, NORTH DAKOTA

A REPLAT OF BLOCK 6, HERITAGE HEIGHTS PIONEER ADDITION, NORTH 1/2 OF THE NORTHWEST 1/4, SECTION 13, TOWNSHIP 144 NORTH, RANGE 82 WEST, McLEAN COUNTY, NORTH DAKOTA.



FLAT LEGEND DENOTES MONUMENT FOLIND DENOTES LATE CORNERS

> PLAT INFORMATION d LOTS - I DLOCK

LOT ACREAGE + 1.872 ACRES STREET ACREAGE - 0,000 ACRES TOTAL ACREAGE - 1.872 ACRES

essie Pedi DATE: SEPTEMBER JOOK

MILITY EASEMENTS SHOWN HEREIM ARE 7 FEET IN WOTH AND PARALLEL TO LOT LINES WHICSS OTHERWISE NOTED.

OWNER'S CERTIFICATE AND DEDICATION

THE OWNERS AND PROPERTY OF THE OWNERS AND THE OWNER

LEGIN FORMUNG 1,2,5 CAINERINE A FORSCH-1018 1.J.3

STATE OF HORTH GARLINA)

NOTATE PUBLIC

COMMISSION EXPRES NORTH DAKENA

OWNER'S CERTIFICATE AND DESIGNATION

STREET, SANGER SEED THE STREET, AND DESILITATION AND RELIGIOUS AND ADMINISTRATIVE SEED THE CONSTRUCTION OF THE STREET, AND ADMINISTRATIVE SEED THE CONSTRUCTION OF THE STREET SEED OF THE STREET SHOWS OF THE STREET, AND ADMINISTRATIVE SHOW