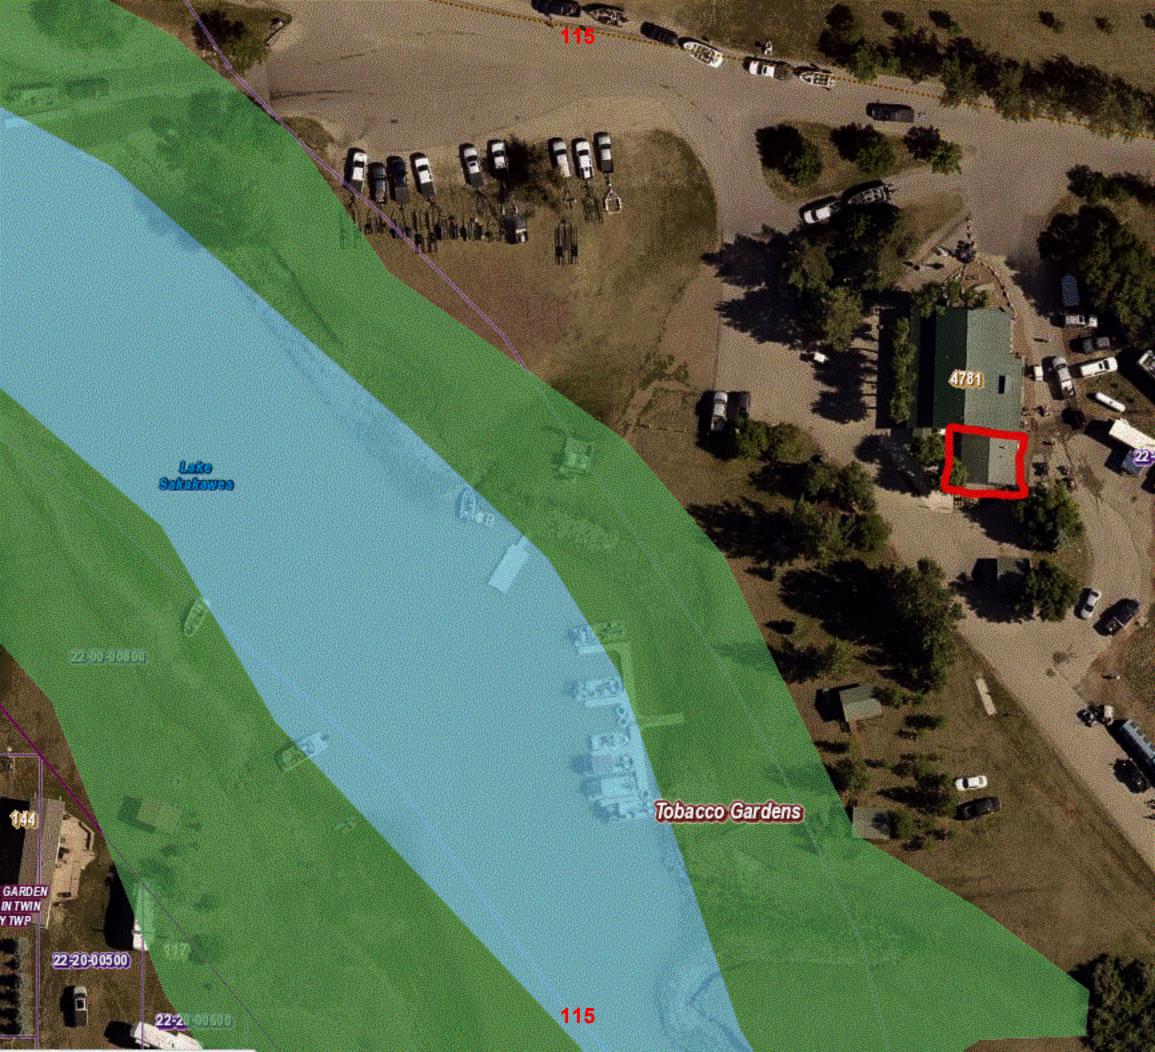

#### A. >September 28, 2022

10:05 a.m. IV. >Current Funding Table & Project Review – Merri Mooridian

10:06 a.m. V. Expiring Projects – Merri Mooridian

- A. >Cass County RRV Fair Playground and Pet Area Return Funds
- B. >LaMoure County Sunset Park Extension Request
- C. >McLean County Walking/bike Path Return Funds
- D. >Sargent County Silver Lake Bathhouse Extension Request
- E. >Traill County Hillsboro Trail & Park Reimbursement Request
- F. >Ward County ND State Fair Modification Request
- G. >Ward County Rice Lake Pavilion Extension Request
- H. >Williams County Confluence Beautification Return Funds
- 10:16 a.m. VI. >Completed Projects Merri Mooridian
- 10:17 a.m. VII. Engels Point/Stump Lake Duane DeKrey/Kip Kovar
- 10:20 a.m. VIII. > Matching Recreation Grant Application Bruce Klein
- 10:22 a.m. IX. Presentations and Review of Grant Applications
  - A. >Barnes County Wimbledon Bathroom & Park Upgrade
  - B. >Bottineau County Turtle Mountain Pickleball
  - C. >Cass County Harwood Splash Pad
  - D. >Cass County North Elmwood Park Restoration
  - E. >Cass County Tower City Pickleball and 4 Square Courts
  - F. >Grand Forks County Lincoln Park Drive Family Games Area
  - G. >McHenry County Upham Park Restrooms
  - H. >McKenzie County Tobacco Gardens Shower/Bathroom
  - I. >McLean County Butte City Park
  - J. >McLean County Fair Arena Announcer Office & Concessions
  - K. >McLean County Nelson Park & Community Garden
  - L. >McLean County Sportsmen's Centennial Park Boat Ramp Reconstruction
  - M. >Pierce County Rugby Jaycees Splash Pad
  - N. >Renville County Mohall Splash Pad Phase II
  - O. >Richland County Fairmount Park Playground 2023
  - P. >Sargent County Forman Main Street Pocket Park
  - Q. >Steele County Finley Park Playground Equipment
  - R. >Stutsman County 4-H Horse Arena Improvement
  - S. >Stutsman County Jamestown Pedestrian Bridge Replacement
  - T. >Stutsman County \_ Lakeside Campground Improvements