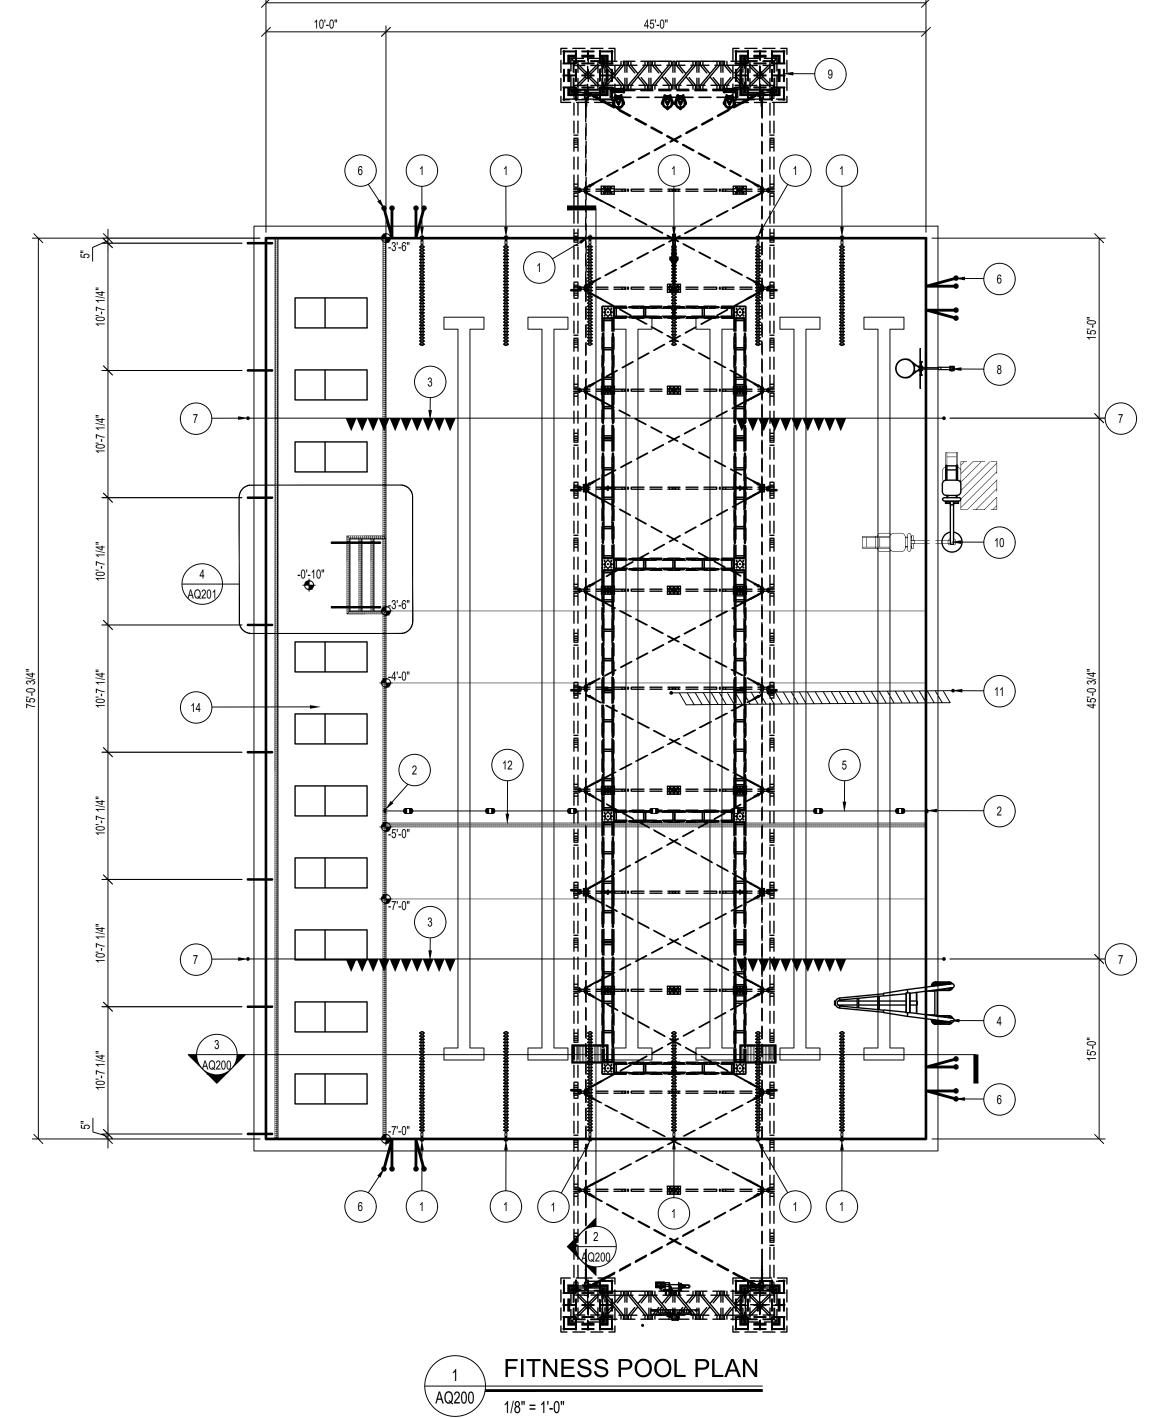

----------------|------------|
| SD  | SCHEMATIC DESIGN   | 12/15/2022 |
| ٩RK | DESCRIPTION        | DATE       |

| PROJECT NO:                                    | 20224620                 |
|------------------------------------------------|--------------------------|
| DRAWN BY:                                      | KAS                      |
| CHECKED BY:                                    | CCH                      |
| COPYRIGHT: All plans, specifications, computer | files, field data, notes |

and other documents and instruments prepared by EAPC as instruments of service shall remain the property of EAPC. EAPC shall retain all common lay, statutory and other reserved rights, including the copyright there to.

STAMP

DRAWING TITLE POOL REFERENCE PLAN



LEISURE POOL REFER: AQ300







| DEPTH                           | & WARNING SIGNAGE SCHEDULE |
|---------------------------------|----------------------------|
| ID                              | SIGNAGE                    |
| A                               | 0 FT 10 IN                 |
| В                               | 3 FT 6 IN                  |
| ©                               | 4 FT 0 IN                  |
| D                               | 5 FT 0 IN                  |
| E                               | 7 FT 0 IN                  |
| Z                               | NO DIVING                  |
| NOTE:<br>REFER: <u>X/AQX.</u> ) | (FOR DETAIL.               |
|                                 |                            |

|    | <b>EQUIPMENT SCHEDULE</b>                       |
|----|-----------------