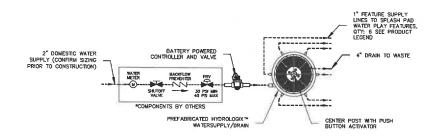

e to time by Dakota Playground

Date of Acceptance:



952.445.5135 | 877.632.0503 aquatix.playlsi.com









HydroLogix discalmer-

\*Initial fill of larger structures may take multiple activations.





























## **Harwood Splash Pad**

Design# 1165683-01-01 06/03/2022



## **Design Details**

\*Surface finishes and/or site furnishings shown are conceptual and provided by others.

### **Proposed Color Palette**

**Paint Colors** 



White



**Acrylic Colors** 



Project Details
Dimensions
50' DIAMETER

**Total System Flow Rate** 60 GPM

**Color Approval** 

Customer Signature

Date

Colors shown are for representation purposes.

Consult with your Representative for actual color swatches for final color selection.

**PRELIMINARY** FOR BID ONLY

NOT FOR CONSTRUCTION





| NO | PRODUCT            | QTY | GPM   | LINE SIZE |
|----|--------------------|-----|-------|-----------|
| 1  | LEAFCROWN          | 1   | 15    | 1 2"      |
| 2  | AQUAGATHER STATION | 1   | 10    | 1"        |
| 3  | TOTPACK TURTLE     | 1   | 5     | 1 ½"      |
| 4  | TOTPACK LADYBUG    | 1   | 5     | 1 ½"      |
| 5  | CENTER PILLAR RING | 1   | 13    | 1 ½"      |
| 6  | STREAM JET         | 2   | 1 EA. | 1" EA.    |
| 7  | TRIPLE ARCH JET    | 2   | 5 EA. | 1" EA.    |
| 8  | HYDROLOGIX         | 1   | N/A   | N/A       |

| NOT  | E:  |                     |               |    |    |         |      |     |
|------|-----|---------------------|---------------|----|----|---------|------|-----|
| 1.   | ALL | CONCRETE            | <b>SLOPES</b> | TO | BE | 1/8"/FT | MIN. | AND