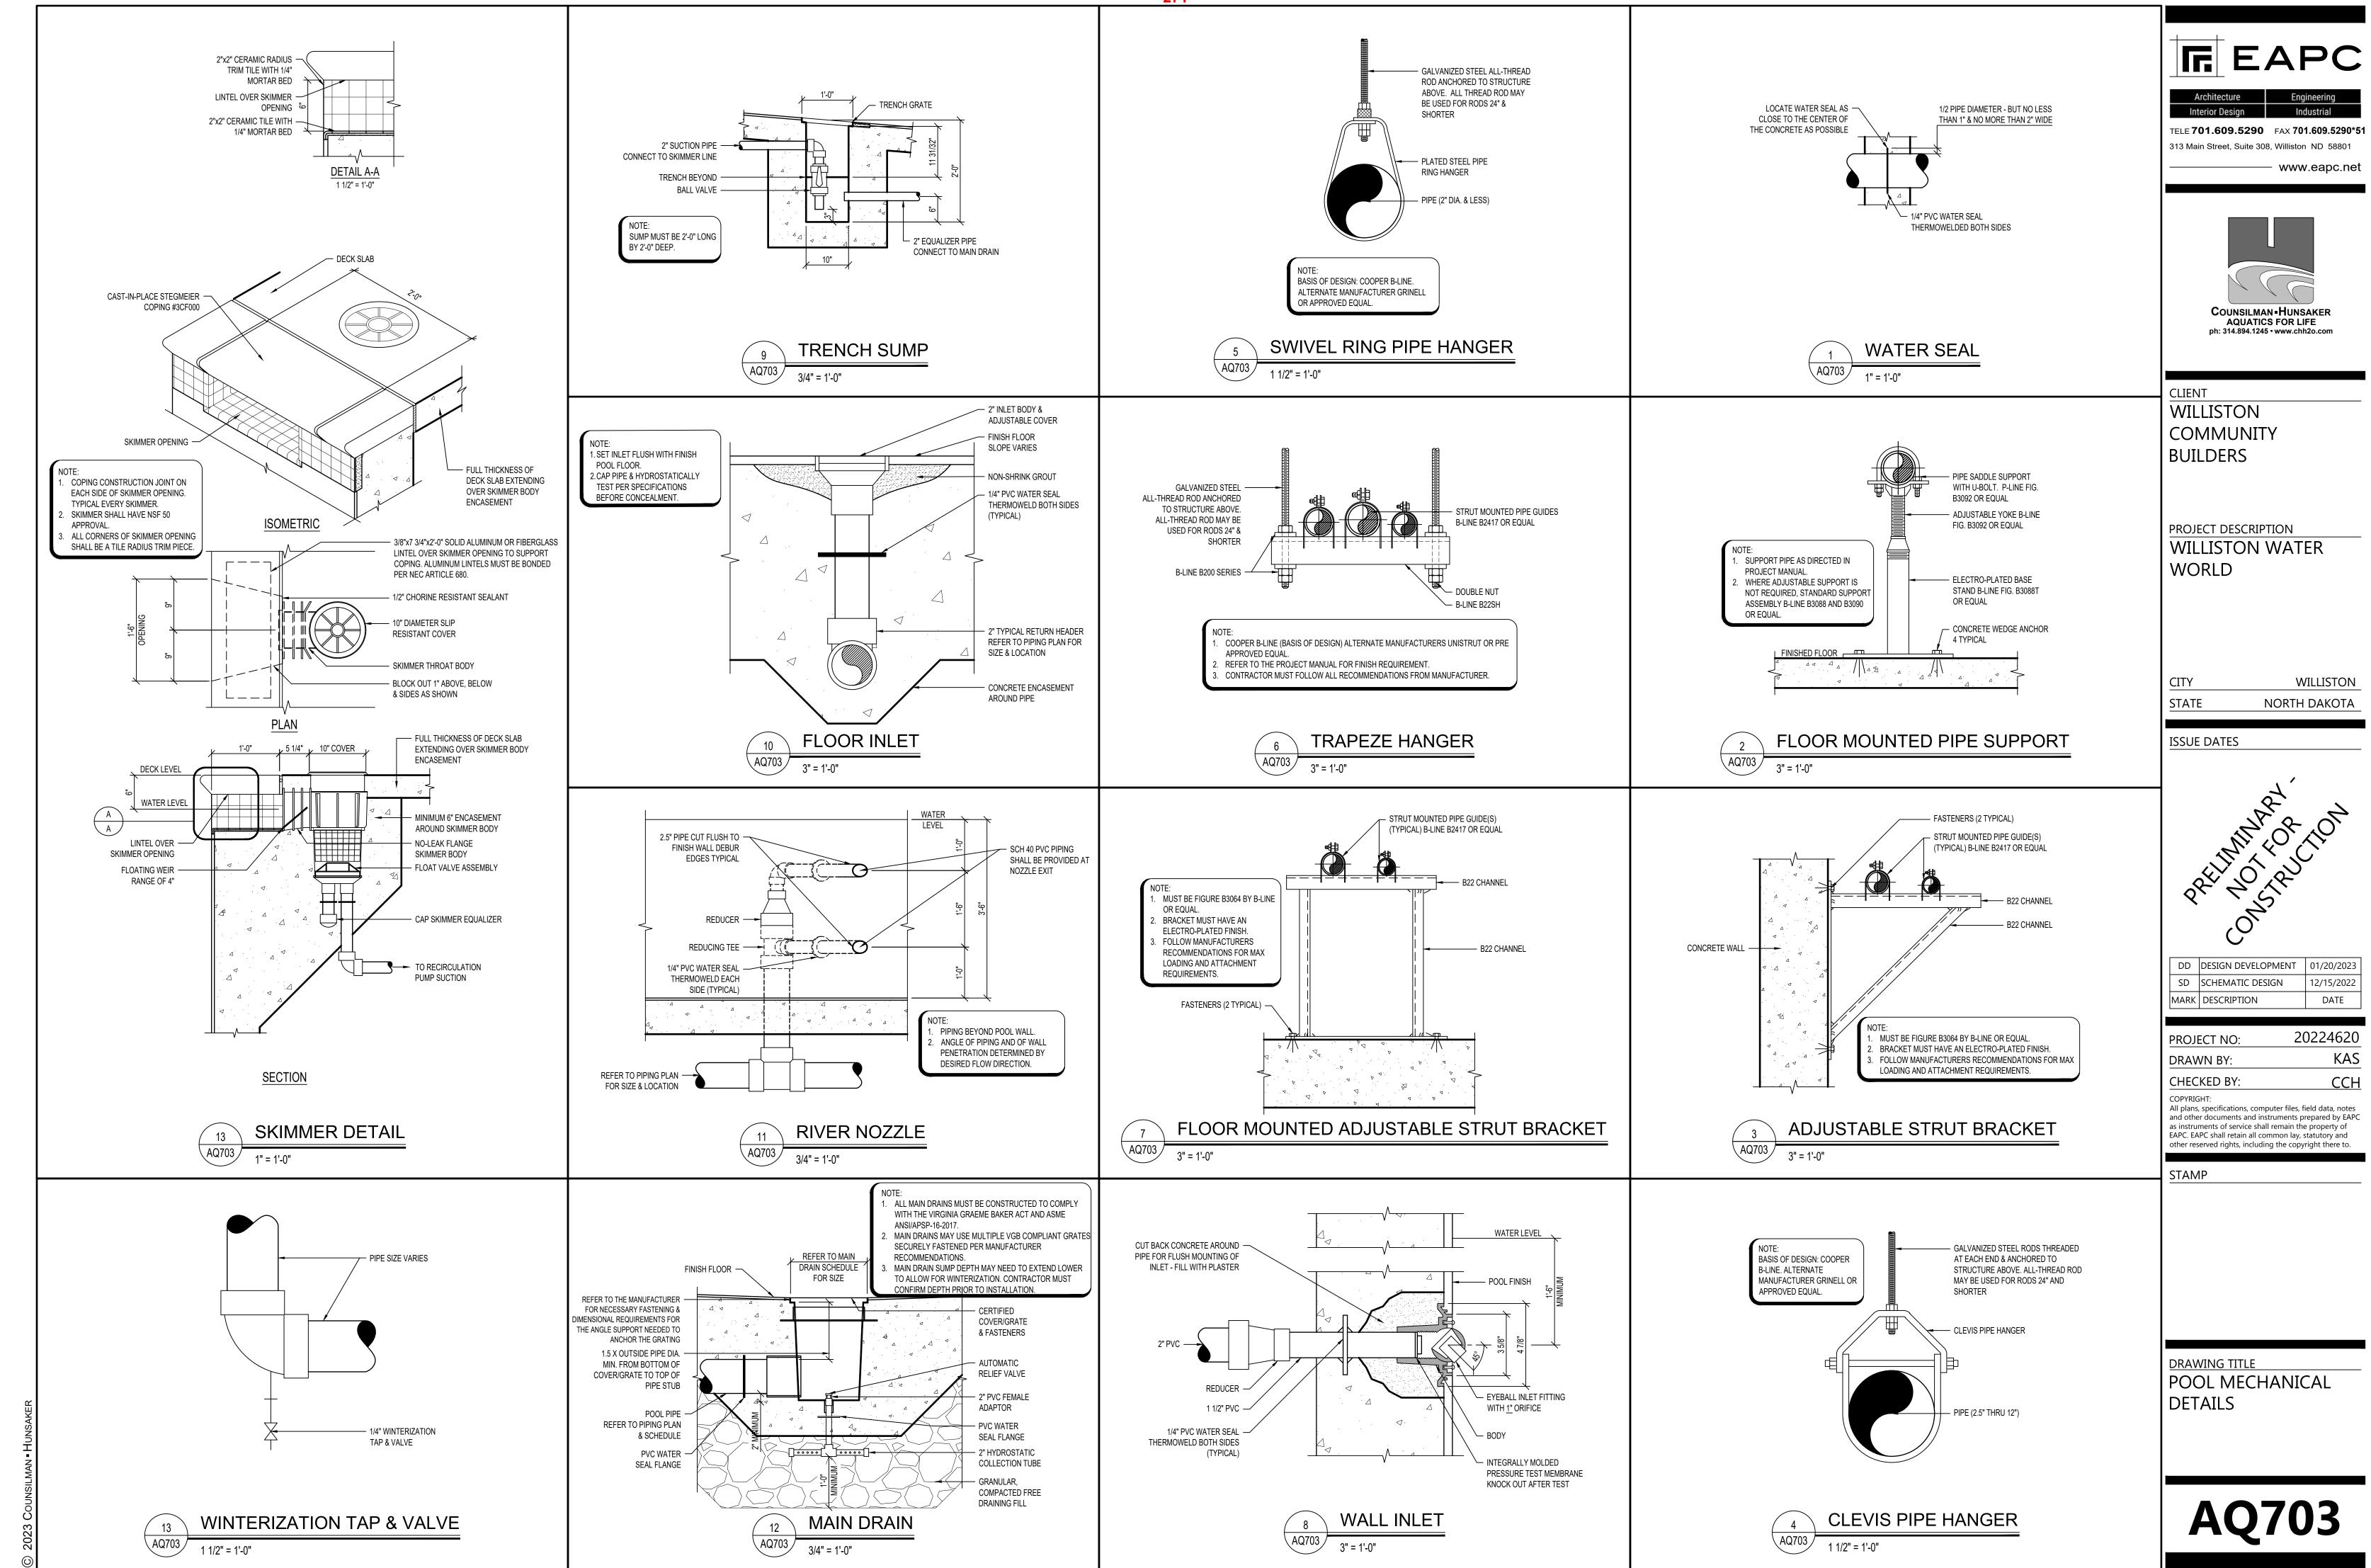

ORTH DAKOTA

**ISSUE DATES** 

STATE

|                  | SD   | SCHEMATIC DESIGN | 12/15/2022 |
|------------------|------|------------------|------------|
|                  | MARK | DESCRIPTION      | DATE       |
|                  |      |                  |            |
| PROJECT NO: 2022 |      | 0224620          |            |
|                  |      |                  |            |

DD DESIGN DEVELOPMENT 01/20/2023

KAS DRAWN BY: CHECKED BY: CCH

All plans, specifications, computer files, field data, notes and other documents and instruments prepared by EAPC as instruments of service shall remain the property of EAPC. EAPC shall retain all common lay, statutory and other reserved rights, including the copyright there to.

STAMP

**DRAWING TITLE** POOL MECHANICAL **DETAILS** 



5. HI LIMIT SENSOR TO BE INSTALLED A MINIMUM OF 3'-0" DOWNSTREAM FROM HEATER

INSTALL FLOW METER IN STRAIGHT PIPE WITH TEN PIPE DIAMETERS PRIOR AND FIVE

HEATER AIR INTAKE, VENTING, AND GAS LINE MUST BE BY MECHANICAL. ELECTRICAL

CONNECTIONS MUST BE BY ELECTRICAL. REFER TO HEATER SCHEDULE FOR MINIMUM

<u>DETAIL A-A</u> 3" = 1'-0"

9 3/4"

9 3/4"

11 3/4"

11 3/4"

16 1/2"

16 1/2"

NOTE: 1. CONTRACTOR TO CONFIRM THAT ALL VALVES ARE

2. REFER TO SPECIFICATION FOR TYPE/STYLE OF

ACCESSIBLE WITHIN BOX.

VALVE OPERATOR REQUIRED.

NOMINAL PIPE

SIZE

< 2 1/2"

2 1/2"

4"

6"

- OPTIONAL FRP I-BEAM

- CONCRETE SIDE WALLS

- GRANULAR, COMPACTED,

FREE DRAINING FILL

**VALVE BOX** 

INSTALL PER MANUFACTURER RECOMMENDATIONS.

REFER TO DETAIL XXXXX FOR HEATER BYPASS CONNECTION.

PIPE DIAMETERS AFT