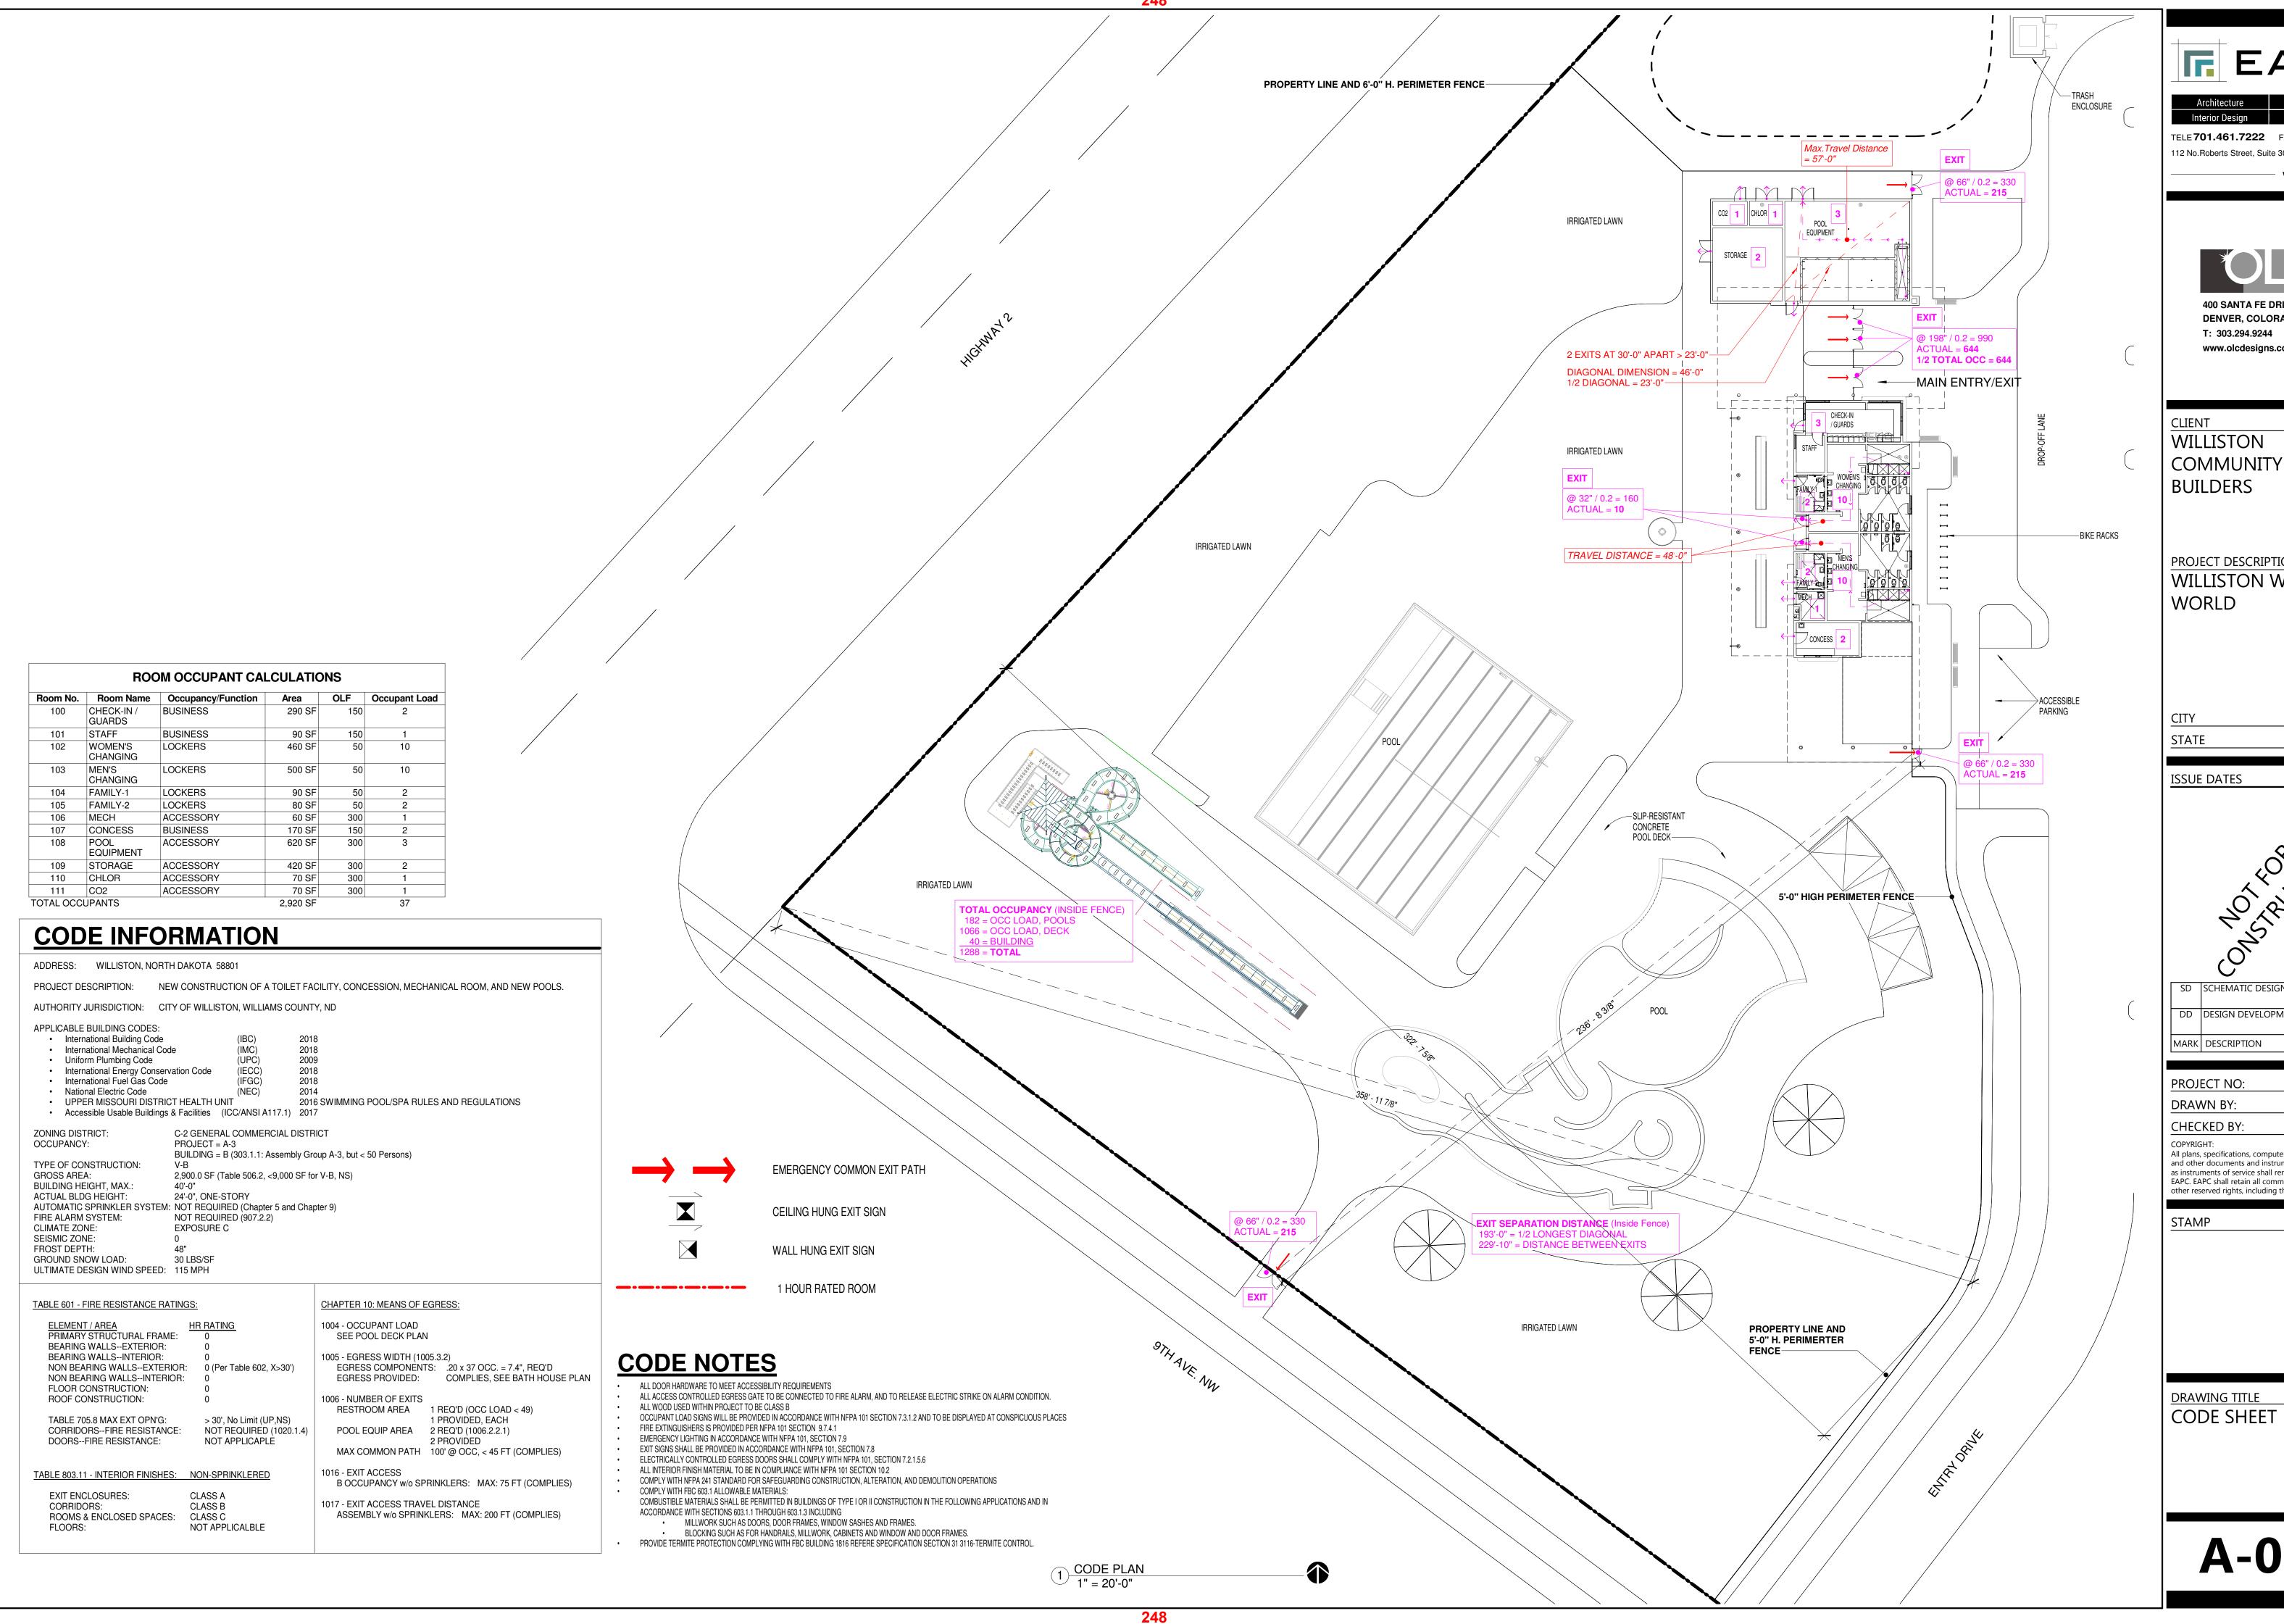

**Williams County Parks - -** Williams County Parks is asking for recreation grant funds in the amount of \$22,500 to construct the Blacktail Beach Trail near Williston. The trail will consist of a 0.8-mile non-motorized crushed rock spur off of the Lake Loop Trail that leads to the public beach at Blacktail Dam. It will be used for walking, running, bicycling and cross-country skiing. Total estimated project cost is \$90,000. A copy of the grant application is attached to these minutes as Annex XXII.

Motion by Director Johnson to approve up to 25 percent of the local, non-federal share of the eligible costs not to exceed \$22,500 to Williams County Parks for construction of the Blacktail Beach Trail near Williston. The trail will consist of a 0.8-mile non-motorized crushed rock spur off of the Lake Loop Trail leading to the public beach at Blacktail Dam. Second by Director Krueger. Upon roll call vote, the following directors voted aye: Johnson, Klein, Krueger and Metzger. Those voting nay: none. Absent and not voting: Cayko and Walter. Motion carried.