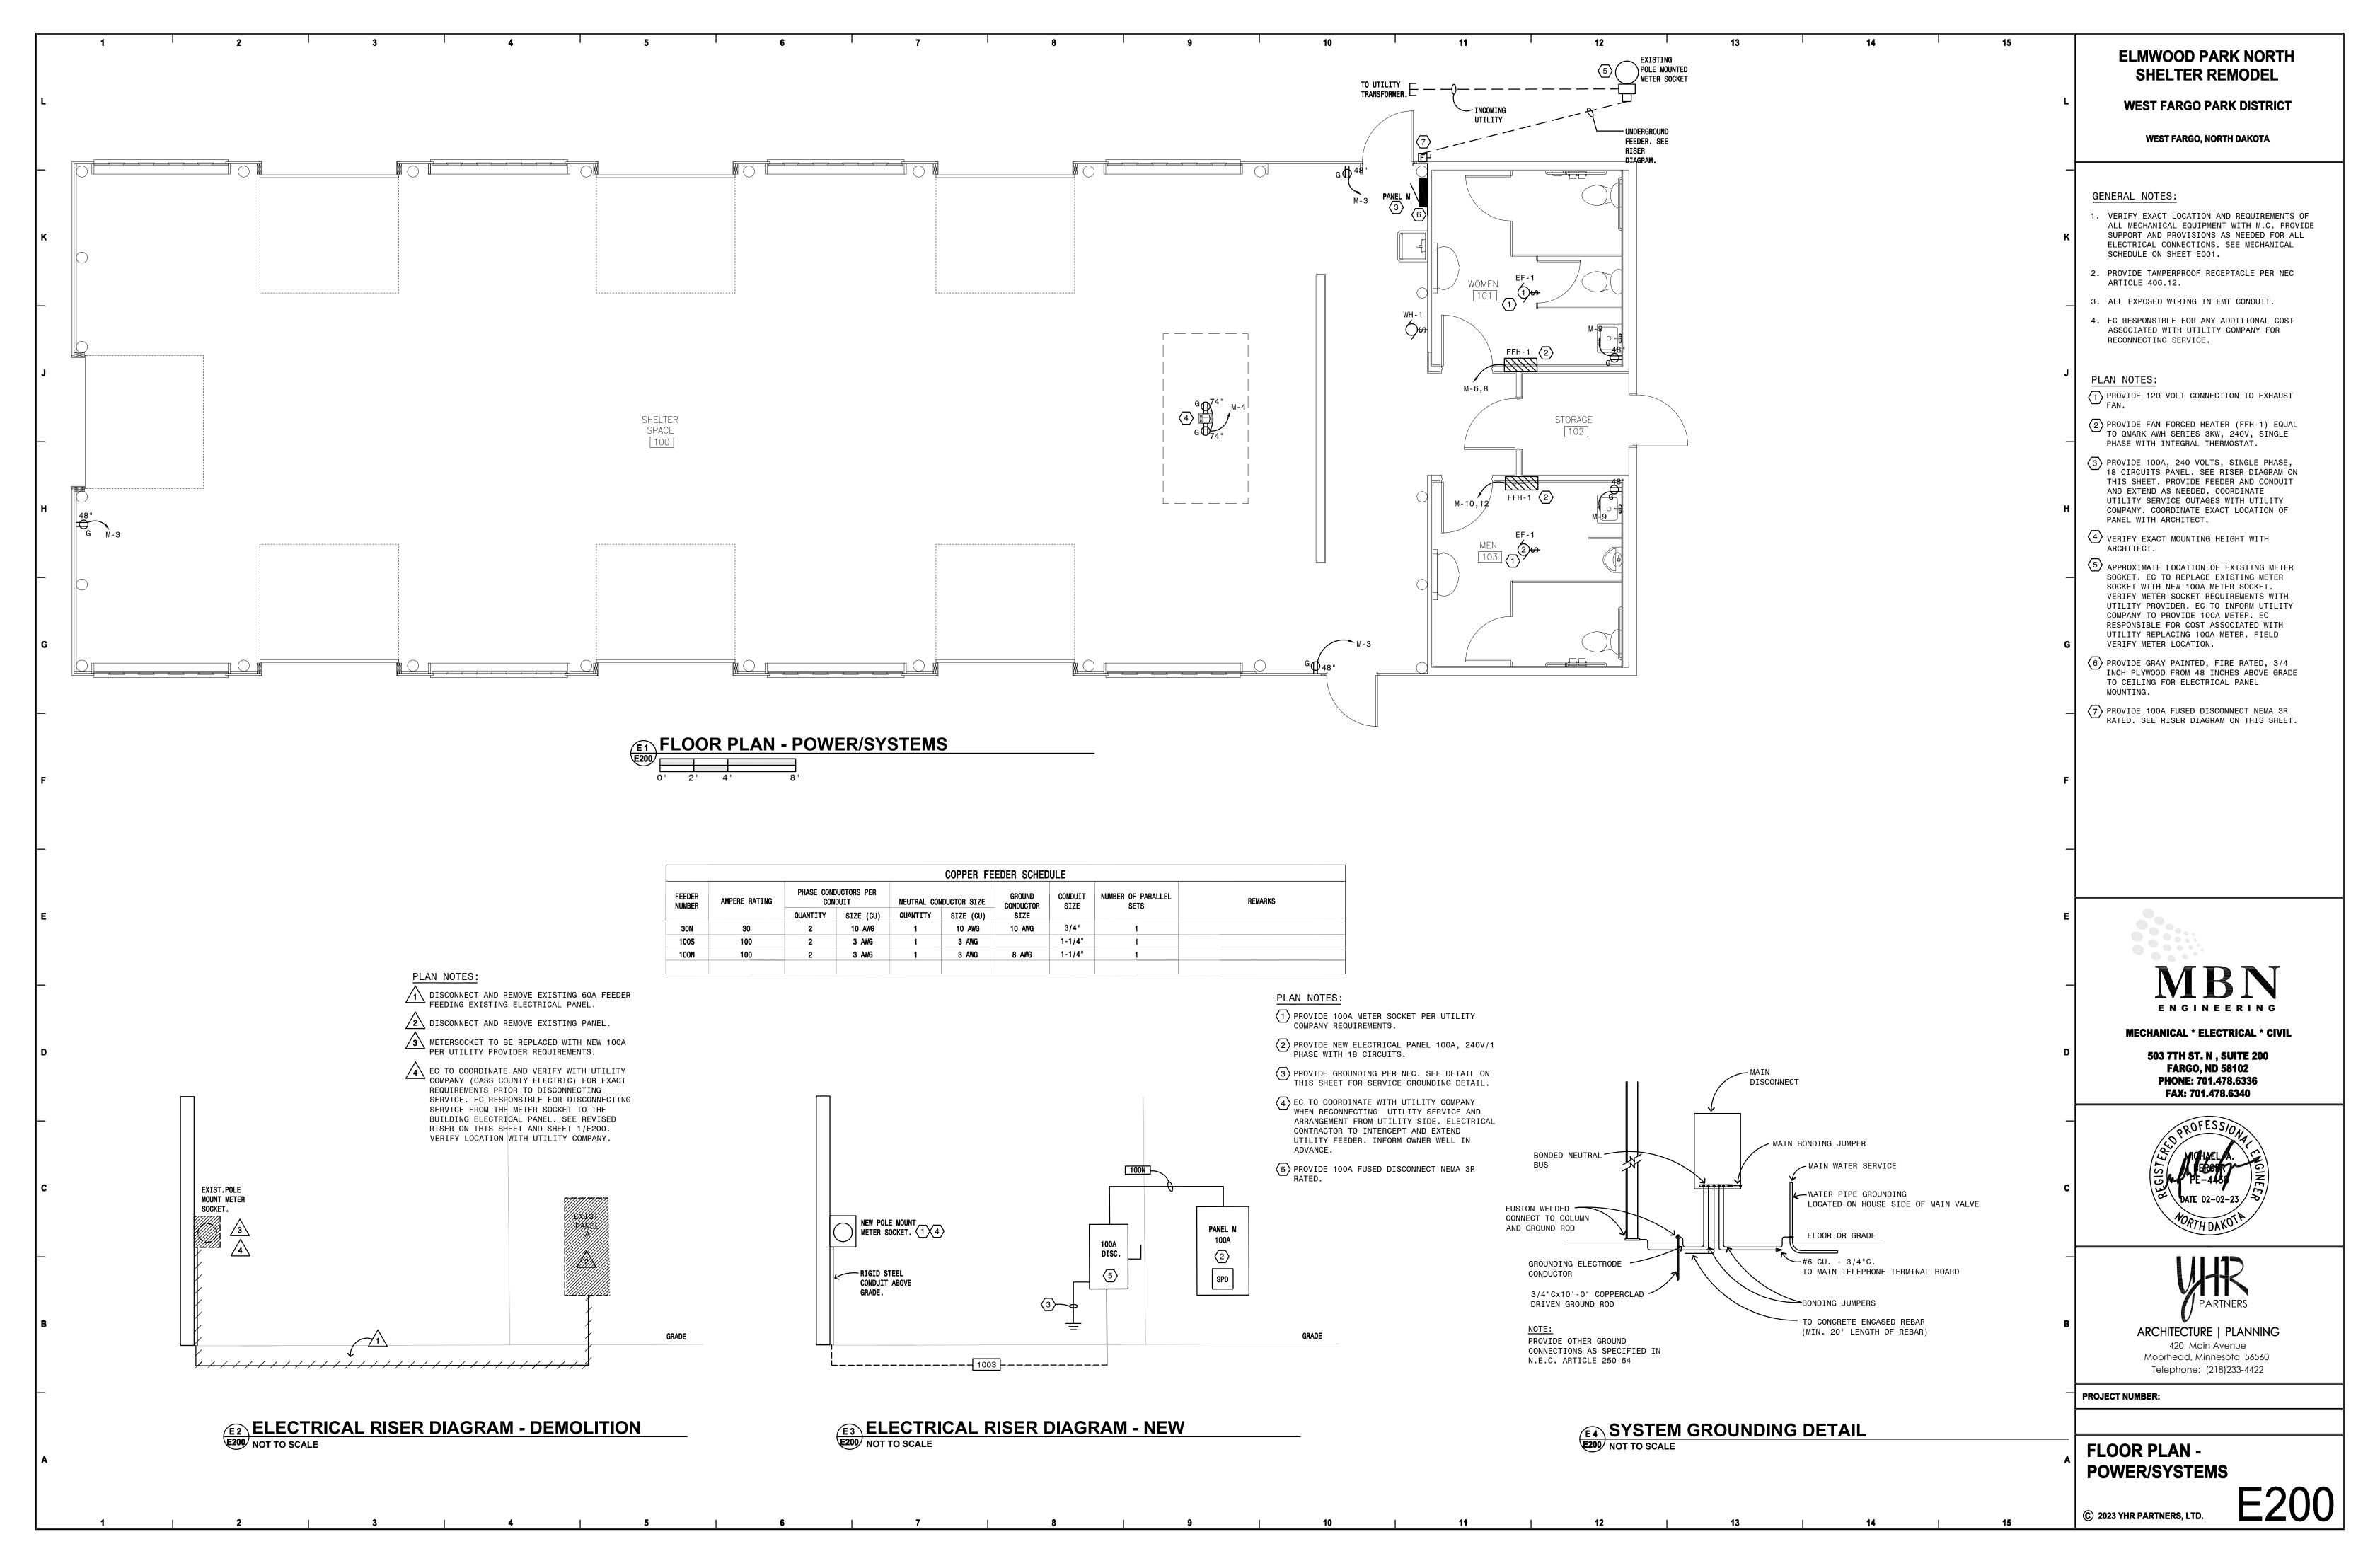

**West Fargo Park District - -** The West Fargo Park District requests \$16,145 in grant funds for improvements at four playground areas located in West Fargo, including North Elmwood, Meadowridge, Westside and Arbor Woods Parks. Improvements consist of new borders, wood mulch, a single post swing with add on and footings and a large spinner at each site. The total estimated project cost is \$64,581. A copy of the grant application is attached to these minutes as Annex XIII.

Motion by Director Krueger to approve up to 25 percent of the local, non-federal share of the eligible costs not to exceed \$16,145 to the West Fargo Park District for improvements at four West Fargo playground areas, including North Elmwood, Meadowridge, Westside

and Arbor Woods Parks. Improvements consist of new borders, wood mulch, a single post swing with add on and footings and a large spinner at each site. Second by Director Johnson. Upon roll call vote, the following directors voted aye: Johnson, Klein, Krueger and Metzger. Those voting nay: none. Absent and not voting: Cayko and Walter. Motion carried.