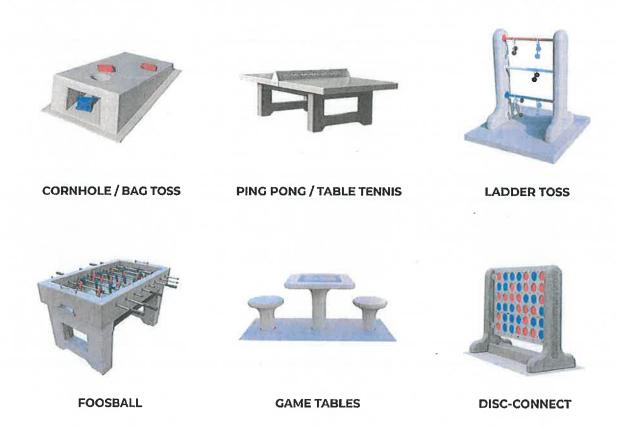

Title:                       | <del></del>     |          |             |
| Date of Acceptance:          |                 |          |             |
| Acceptance of Proposal The a | bove prices, sp | ecifical | tions, terr |

Acceptance of Proposal The above prices, specifications, terms and conditions are satisfactory and are hereby accepted by purchaser. Grondahl Recreation Inc. is authorized to do the work as specified and Purchaser shall make payment as outlined.

# OUTDOOR CONCRETE GAMES

# **QUALITY PRODUCTS SINCE 1948**

Proudly Manufactured in Sycamore, IL

# GREAT FOR:

Parks · Campgrounds · Universities
Colleges · School Playgrounds
Apartment Complex Recreation Areas
Resorts · Beach Recreation Areas

OutdoorConcreteGames.com Phone: (815) 895-2884





# **CONCRETE GAME TYPES**



### **REQUEST A QUOTE**

### STANDARD FEATURES

CONCRETE CORNHOLE BOARDS BYOB5531, BYOB5532 & BYOB5533



- 1. Regulation ACA board size and slope
- Reinforced with steel and fiber reinforcing Strong 5000 PSI concrete
- Polished surface for great bag silde
   All boards are polished using a commercial platen polisher
- 4. Entire board is sealed with two coats of water based concrete sealer
- G Open back for easy bag removal





55"- L X 31"W

- Sloped bag drop area
  Will not harbor animals
- Sloped bottom
   Sheds water, stays clean
- E Lightly sandblasted sides
- No grass or debris under the boards



# CORNHOLE / BAG TOSS









### CONCRETE CORNHOLE / BAG TOSS

**Size:** 55" L x 31" W

Weight: 633 lbs. each, 1,266 lbs. per set

### **Optional Features**

Custom Logos Bike Deterren