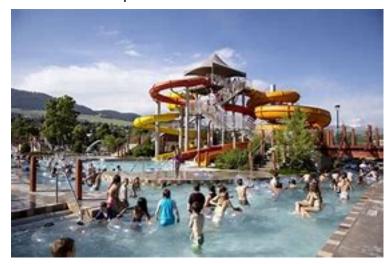

**City of Gwinner - -** The City of Gwinner has requested funds in the amount of \$75,000 to construct an aquatic center, including two waterslides, a lazy river, diving board, 10-foot pool area and zero entry area, as well as a bath house. The total estimated project cost is \$3,273,175. A copy of the grant application is attached to these minutes as Annex XVIII.

Motion by Director Krueger to approve up to 25 percent of the local, non-federal share of the eligible costs not to exceed \$75,000 to the City of Gwinner for construction of an aquatic center, including two waterslides, a lazy river, diving board, 10-foot pool area and zero entry area, as well as a bath house. Second by Director Johnson. Upon roll call vote, the following directors voted aye: Johnson, Klein, Krueger and Metzger. Those voting nay: none. Absent and not voting: Cayko and Walter. Motion carried.