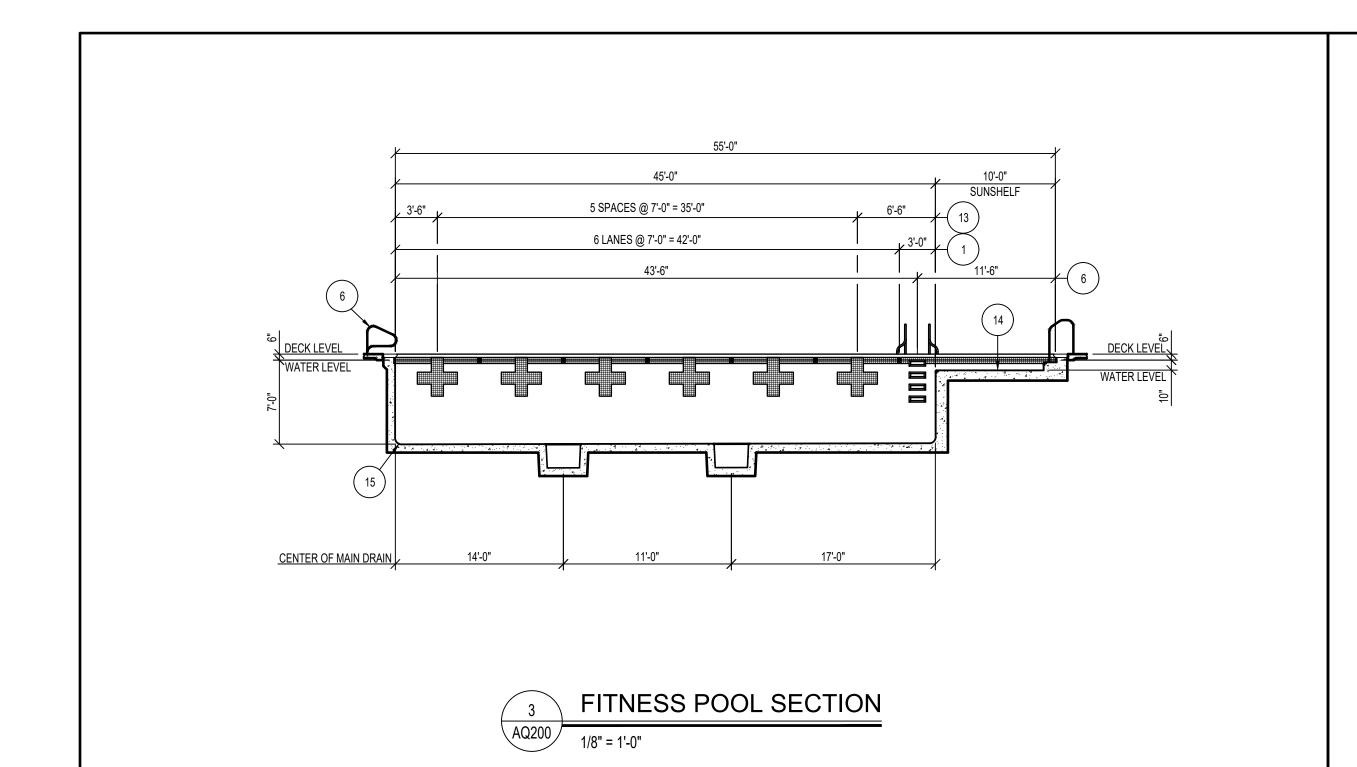

------------------|------------|
| SD  | SCHEMATIC DESIGN   | 12/15/2022 |
| ٩RK | DESCRIPTION        | DATE       |

| PROJECT NO:                                    | 20224620                 |
|------------------------------------------------|--------------------------|
| DRAWN BY:                                      | KAS                      |
| CHECKED BY:                                    | CCH                      |
| COPYRIGHT: All plans, specifications, computer | files, field data, notes |

and other documents and instruments prepared by EAPC as instruments of service shall remain the property of EAPC. EAPC shall retain all common lay, statutory and other reserved rights, including the copyright there to.

STAMP

DRAWING TITLE POOL REFERENCE PLAN



LEISURE POOL REFER: AQ300







| DEPTH                           | & WARNING SIGNAGE SCHEDULE |
|---------------------------------|----------------------------|
| ID                              | SIGNAGE                    |
| A                               | 0 FT 10 IN                 |
| В                               | 3 FT 6 IN                  |
| ©                               | 4 FT 0 IN                  |
| D                               | 5 FT 0 IN                  |
| E                               | 7 FT 0 IN                  |
| Z                               | NO DIVING                  |
| NOTE:<br>REFER: <u>X/AQX.</u> ) | (FOR DETAIL.               |
|                                 |                            |

|    | <b>EQUIPMENT SCHEDULE</b>                       |
|----|---------------