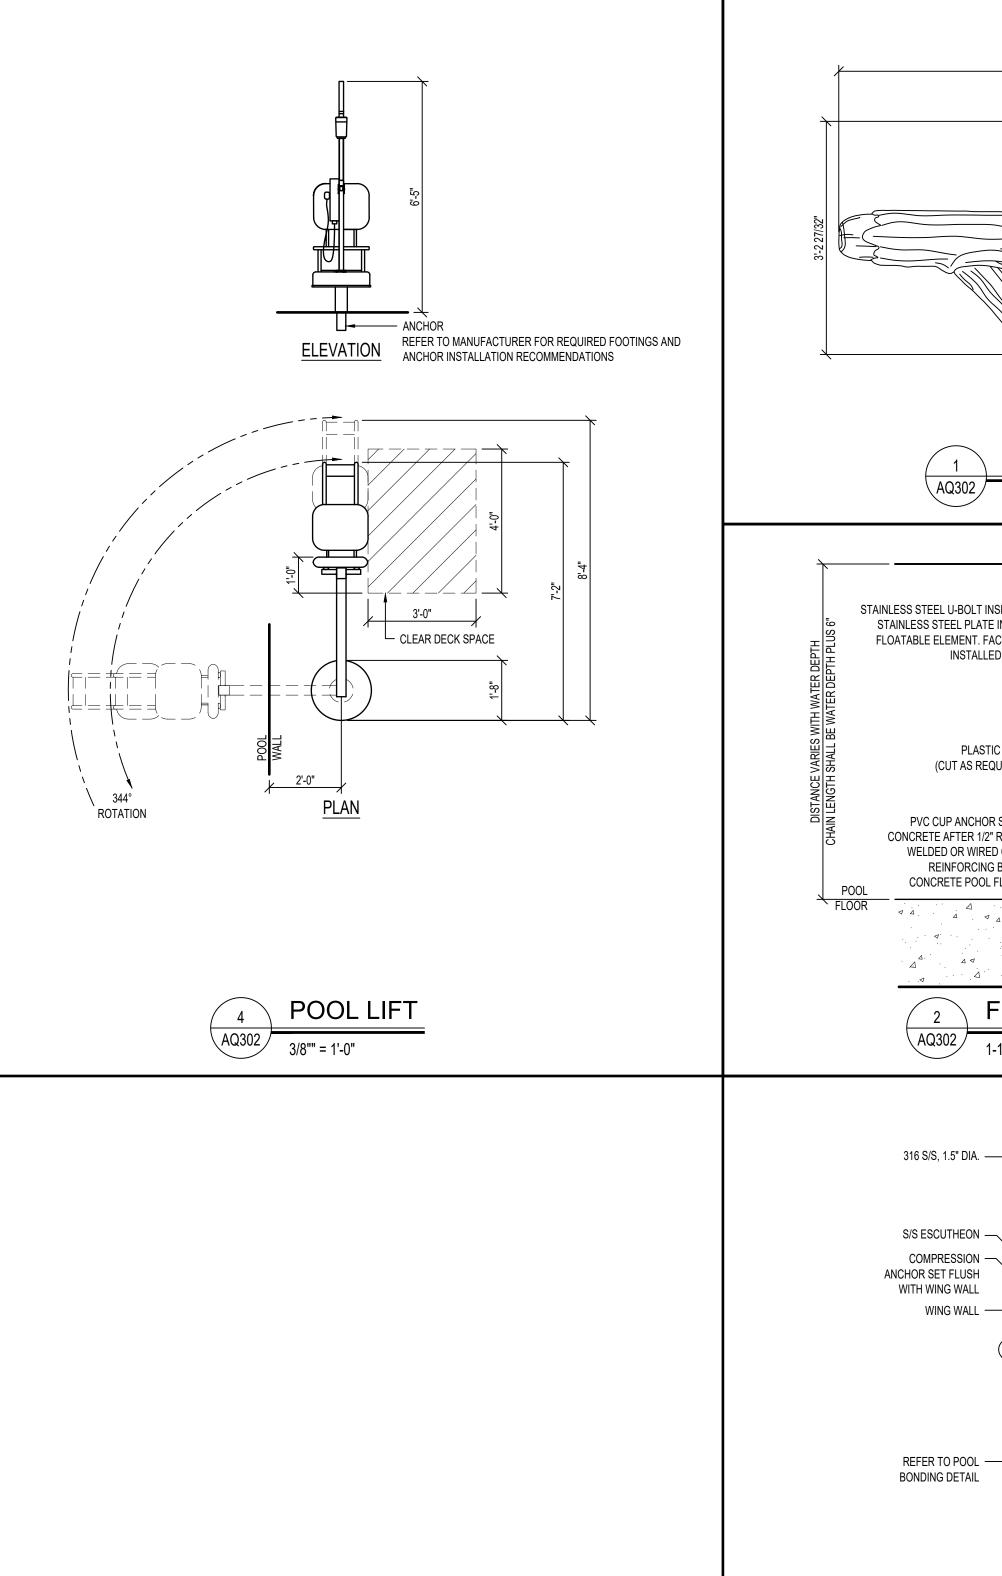

JECT DESCRIPTION
WILLISTON WATER
WORLD

CITY WILLISTON
STATE NORTH DAKOTA

ISSUE DATES



| DD   | DESIGN DEVELOPMENT | 01/20/2023 |
|------|--------------------|------------|
| SD   | SCHEMATIC DESIGN   | 12/15/2022 |
| MARK | DESCRIPTION        | DATE       |

| PROJECT NO: | 20224620 |
|-------------|----------|
| DRAWN BY:   | KAS      |
| CHECKED BY: | CCH      |
| CODVIDICUT  |          |

COPYRIGHT:
All plans, specifications, computer files, field data, notes and other documents and instruments prepared by EAPC as instruments of service shall remain the property of EAPC. EAPC shall retain all common lay, statutory and other reserved rights, including the copyright there to.

STAMP

DRAWING TITLE
LEISURE POOL PLAN
& SECTIONS

**AQ300** 



LEISURE POOL PLAN

AQ300 3/32" = 1'-0"















Architecture Engineering

 Interior Design
 Industrial

 TELE 701.609.5290
 FAX 701.609.5290\*51

313 Main Street, Suite 308, Williston ND 58801

www.eapc.net



COUNSILMAN - HUNSAKER
AQUATICS FOR LIFE
ph: 314.894.1245 - www.chh2o.com

CLIENT
WILLISTON
COMMUNITY
BUILDERS

PROJECT DESCRIPTION
WILLISTON WATER
WORLD

CITY WILLISTON
STATE NORTH DAKOTA

ISSUE DATES

PRIMITED TON

| SD SCHEMATIC DESIGN 12/15 |       |
|---------------------------|-------|
|                           | /2022 |
| MARK DESCRIPTION DA       | ATE   |

PROJECT NO: 20224620
DRAWN BY: KAS
CHECKED BY: CCH

COPYRIGHT:
All plans, specifications, computer files, field data, notes and other documents and instruments prepared by EAPC as instruments of service shall remain the property of EAPC. EAPC shall retain all