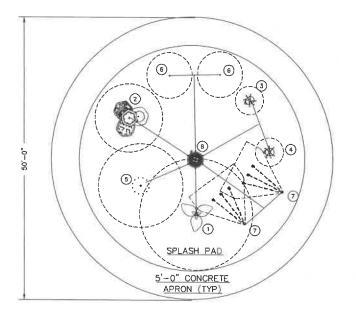

to time by Dakota Playground

Date of Acceptance:



952.445.5135 | 877.632.0503 aquatix.playlsi.com









HydroLogix discalmer-

\*Initial fill of larger structures may take multiple activations.





























## **Harwood Splash Pad**

Design# 1165683-01-01 06/03/2022



## **Design Details**

\*Surface finishes and/or site furnishings shown are conceptual and provided by others.

### **Proposed Color Palette**

**Paint Colors** 



White



**Acrylic Colors** 



Project Details
Dimensions
50' DIAMETER

**Total System Flow Rate** 60 GPM

**Color Approval** 

Customer Signature

Date

Colors shown are for representation purposes.

Consult with your Representative for actual color swatches for final color selection.

**PRELIMINARY** FOR BID ONLY

NOT FOR CONSTRUCTION





| NO | PRODUCT            | QTY | GPM   | LINE SIZE |
|----|--------------------|-----|-------|-----------|
| 1  | LEAFCROWN          | 1   | 15    | 1 2"      |
| 2  | AQUAGATHER STATION | 1   | 10    | 1"        |
| 3  | TOTPACK TURTLE     | 1   | 5     | 1 ½"      |
| 4  | TOTPACK LADYBUG    | 1   | 5     | 1 ½"      |
| 5  | CENTER PILLAR RING | 1   | 13    | 1 ½"      |
| 6  | STREAM JET         | 2   | 1 EA. | 1" EA.    |
| 7  | TRIPLE ARCH JET    | 2   | 5 EA. | 1" EA.    |
| 8  | HYDROLOGIX         | 1   | N/A   | N/A       |

| NOT  | E:  |                     |               |    |    |         |      |     |
|------|-----|---------------------|---------------|----|----|---------|------|-----|
| 1.   | ALL | CONCRETE            | <b>SLOPES</b> | TO | BE | 1/8"/FT | MIN. | AND |