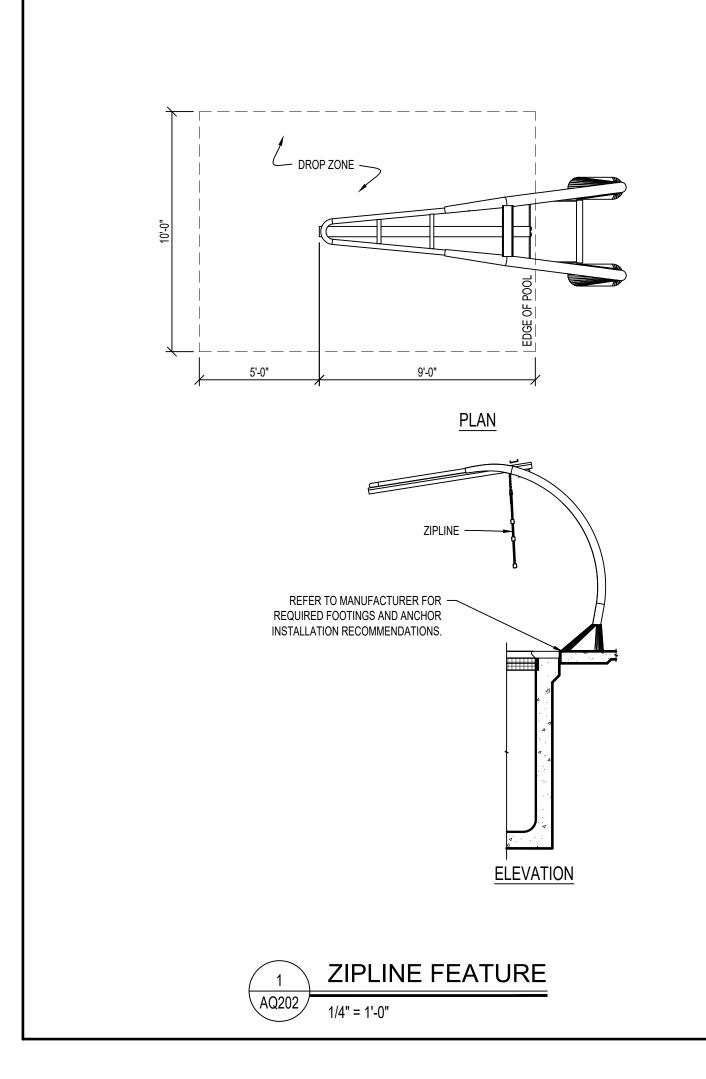

| DESIGN DEVELOPMENT | 01/20/2023 |
|-------------------------------------------------|------|--------------------|------------|
| MARK DESCRIPTION DATE                           | SD   | SCHEMATIC DESIGN   | 12/15/2022 |
|                                                 | MARK | DESCRIPTION        | DATE       |

| PROJECT NO: | 20224620 |
|-------------|----------|
| DRAWN BY:   | KAS      |
| CHECKED BY: | CCH      |
| CODVDIGHT:  |          |

COPYRIGHT:
All plans, specifications, computer files, field data, notes and other documents and instruments prepared by EAPC as instruments of service shall remain the property of EAPC. EAPC shall retain all common lay, statutory and other reserved rights, including the copyright there to.

STAMP

DRAWING TITLE
FITNESS POOL PLAN
& SECTIONS





F EAPC

Architecture Engineering
Interior Design Industrial

TELE **701.609.5290** FAX **701.609.5290\*51** 313 Main Street, Suite 308, Williston ND 58801



— www.eapc.net

COUNSILMAN • HUNSAKER
AQUATICS FOR LIFE
ph: 314.894.1245 • www.chh2o.com

CLIENT
WILLISTON
COMMUNITY
BUILDERS

PROJECT DESCRIPTION
WILLISTON WATER
WORLD

CITY WILLISTON
STATE NORTH DAKOTA

ISSUE DATES

PRIMINA OF CHIP

| DD   | DESIGN DEVELOPMENT | 01/20/2023 |
|------|--------------------|------------|
| SD   | SCHEMATIC DESIGN   | 12/15/2022 |
| MARK | DESCRIPTION        | DATE       |
|      |                    |            |
|      |                    |            |

PROJECT NO: 20224620
DRAWN BY: KAS
CHECKED BY: CCH

COPYRIGHT:
All plans, specifications, computer files, field data, notes and other documents an