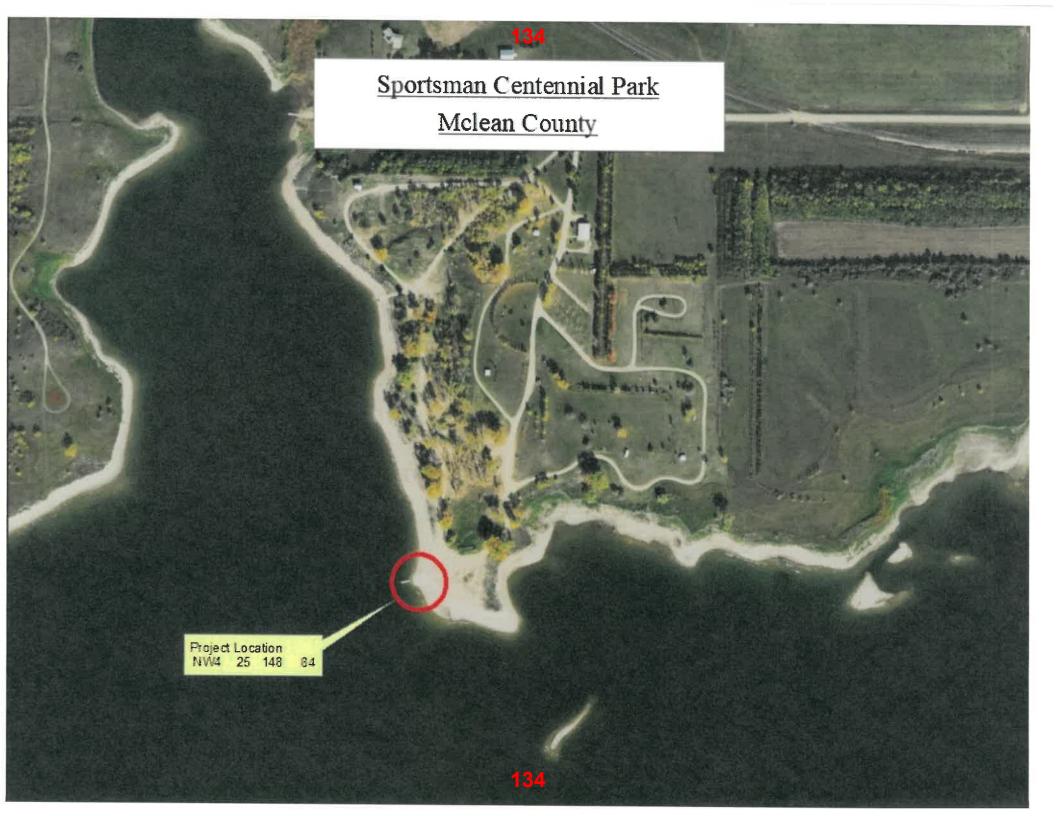

ature of sponsoring agency
- 2. Resolution or minutes approving the project
- 3. City or county plat map of the proposed project location
- 4. Breakdown of estimated expenses

#### **OUESTIONS?**

Questions may be directed to the Garrison Diversion Conservancy District at 652-3194 or the District director from the applicant's county.

#### **READY TO SUBMIT?**

Mail completed application with required documentation to
Garrison Diversion Conservancy District, PO Box 140, Carrington, ND 58421 or email to recreation@gdcd.org

**31** 

# Estimated Costs for Sportsmen Centennial Park New main ramp project 2023

Ramp is 32'x200'

Rock riprap 200yds3

Base material 200yds3

Rock \$10,000

Mobilization \$5,000

Site/bed prep \$5,000

Ramp \$75,000

Base material \$5,000

Grand Total \$100,0000





# Garrison Diversion Conservancy District Matching Recreation Grant Program

| Date of Application 2/7/2023                             | Project Name<br>Rugby Jayoees Splashpad | 2 S      |
|----------------------------------------------------------|-----------------------------------------|----------|
| Sponsoring Agency Name Rug                               | by Park Board                           |          |
| Authorized Representative/Title                          | Tonia Dosch                             |          |
| Sponsoring Agency Address                                | O Box 282, Rugby ND 58388               | 70       |
| Phone<br>101.176.5230                                    | Emall to niadosch @ hotmail.com         |          |
| Contact Name for Project (If differ