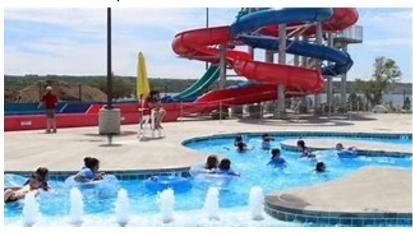

**Kenmare Park District - -** The Kenmare Park District is requesting funding of \$75,000 to assist with the construction of a new swimming pool and bath house in the city park. The total estimated project cost is \$2,890,000. A copy of the grant application is attached to these minutes as Annex XXI.

directors voted aye: Johnson, Klein, Krueger and Metzger. Those voting nay: none. Absent and not voting: Cayko and Walter. Motion carried.

Motion by Director Metzger to approve up to 25 percent of the local, non-federal share of the eligible costs not to exceed \$75,000 to the Kenmare Park District for construction of a swimming pool and bathhouse. Second by Director Johnson. Upon roll call vote, the following directors voted aye: Johnson, Klein, Krueger and Metzger. Those voting nay: none. Absent and not voting: Cayko and Walter. Motion carried.