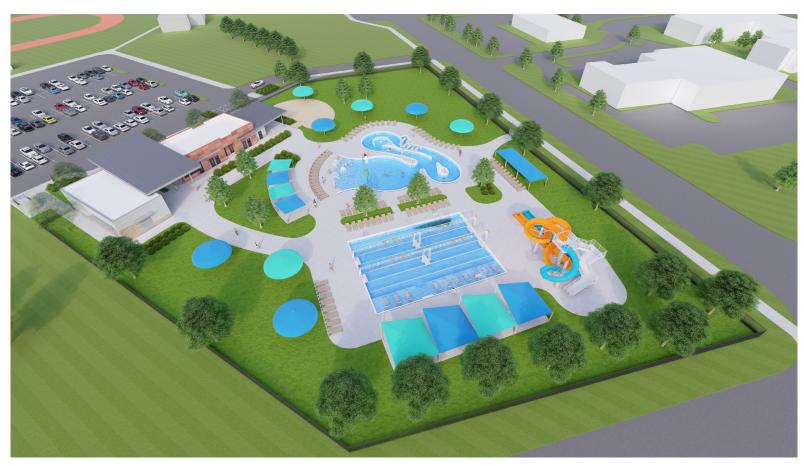

**City of Gwinner - -** The City of Gwinner has requested funds in the amount of \$75,000 to construct an aquatic center, including two waterslides, a lazy river, diving board, 10-foot pool area and zero entry area, as well as a bath house. The total estimated project cost is \$3,273,175. A copy of the grant application is attached to these minutes as Annex XVIII.